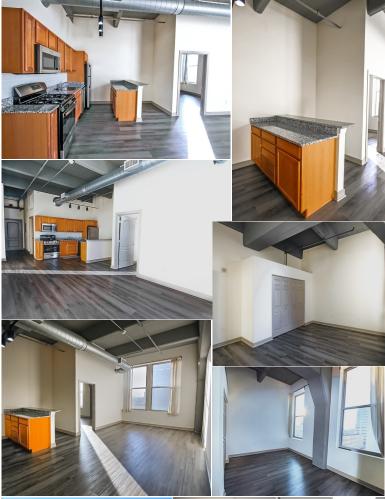

## **PROPERTY HIGHLIGHTS**

- 1 Bedroom/1 Bathroom Condominium -Approx. 734 Square Feet
- 14' Ceiling Heights, Exposed Beams & Ductwork
- Oversized Windows with Spectacular Views
- Open Kitchen with Breakfast Bar, Granite Countertops and New Appliances.
- New Wood Grain Laminate Floors for Easy Care & Maintenance.
- Washer and Dryer in Unit
- Individual Securable Storage Unit on Lower Level
- On the Avenue Of the Arts & Close to Restaurants, Shopping, Parks & Museums!
- Easy Access to I-76 & I-95, Public Transportation & Parking Steps Away.