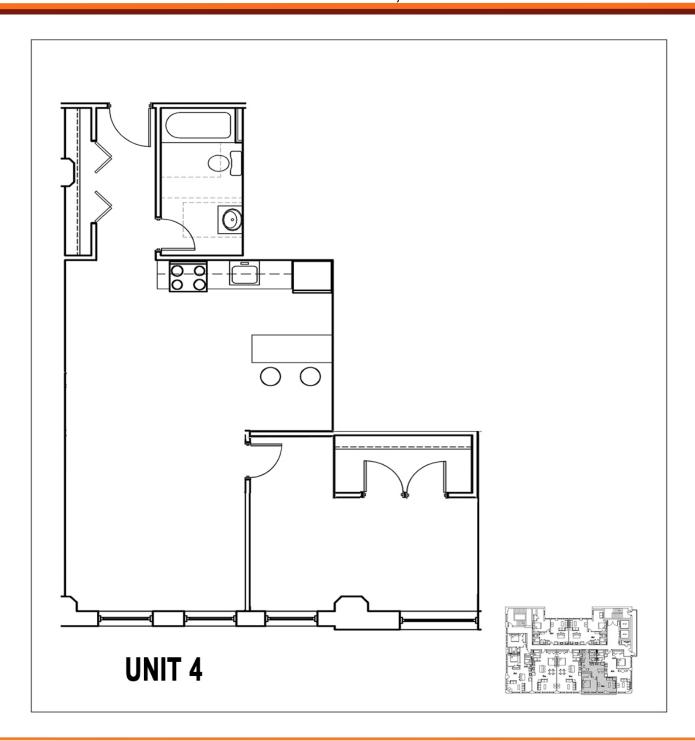

## **PROPERTY HIGHLIGHTS**

- 1 Bedroom/1 Bathroom Condominium -Approx. 734 Square Feet
- 14' Ceiling Heights, Exposed Beams & Ductwork
- Oversized Windows with Spectacular Views
- Open Kitchen with Breakfast Bar, Granite Countertops and New Appliances.
- New Wood Grain Laminate Floors for Easy Care & Maintenance.
- Washer and Dryer in Unit
- Individual Securable Storage Unit on Lower Level
- On the Avenue Of the Arts & Close to Restaurants, Shopping, Parks & Museums!
- Easy Access to I-76 & I-95, Public Transportation & Parking Steps Away.