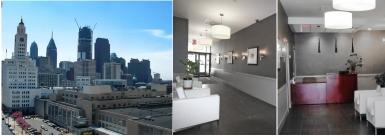

## **PROPERTY HIGHLIGHTS**

- 1 Bedroom/1 Bathroom Condominium -Approx. 734 Square Feet
- 14' Ceiling Heights, Exposed Beams & Ductwork
- Oversized Windows with Spectacular Views
- Open Kitchen with Breakfast Bar, Granite Countertops and New Appliances.
- New Wood Grain Laminate Floors for Easy Care & Maintenance.
- Washer and Dryer in Unit
- Individual Securable Storage Unit on Lower Level
- On the Avenue Of the Arts & Close to Restaurants, Shopping, Parks & Museums!
- Easy Access to I-76 & I-95, Public Transportation & Parking Steps Away.