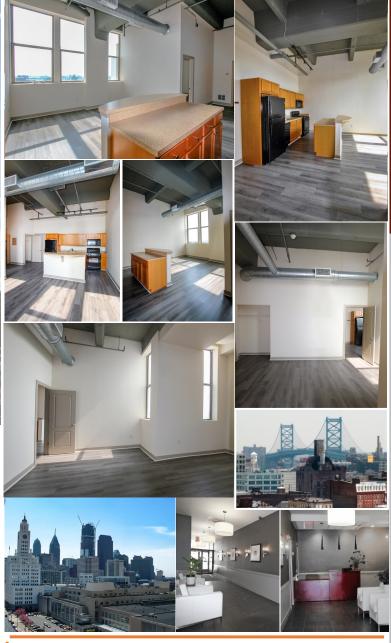

## **PROPERTY HIGHLIGHTS**

- 1 Bedroom/1 Bathroom Condominium Approx.
   746 Square Feet
- 14' Ceiling Heights, Exposed Beams & Ductwork
- Oversized Windows with Spectacular Views
- Open Kitchen with Breakfast Bar.
- Wood Grain Laminate Floors for Easy Care & Maintenance.
- Washer and Dryer in Unit
- Individual Securable Storage Unit on Lower Level
- On the Avenue Of the Arts & Close to Restaurants, Shopping, Parks & Museums!