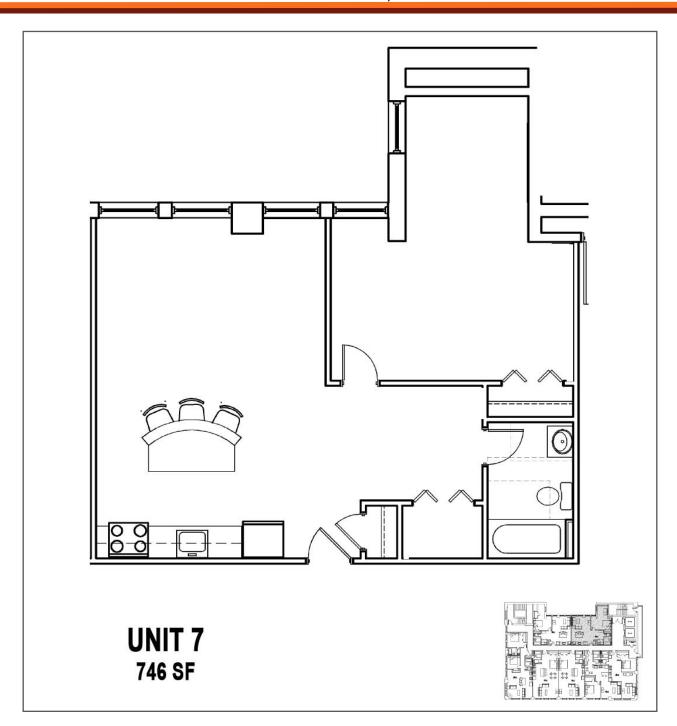

## **PROPERTY HIGHLIGHTS**

- 1 Bedroom/1 Bathroom Condominium Approx.
   746 Square Feet
- 14' Ceiling Heights, Exposed Beams & Ductwork
- Oversized Windows with Spectacular Views
- Open Kitchen with Breakfast Bar.
- Wood Grain Laminate Floors for Easy Care & Maintenance.
- Washer and Dryer in Unit
- Individual Securable Storage Unit on Lower Level
- On the Avenue Of the Arts & Close to Restaurants, Shopping, Parks & Museums!