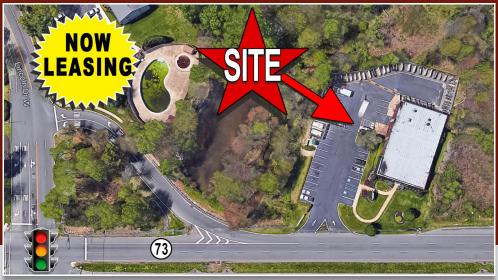

## IDEAL TILE DESIGN CENTER

1316 ROUTE 73 MOUNT LAUREL (BURLINGTON COUNTY), NJ

### **DESCRIPTION**

Showroom Suites Available within this Highly Visible Building for Lease on Heavily Traveled Route 73. Easy access to Route 70 and Approximately 1.25 Miles to the New Jersey Turnpike and 1.8 Miles to I-295.

#### PROPERTY HIGHLIGHTS

- Join Ideal Tile (45 Years in Business at Location)
- Wide Range of Commercial Leasing **Opportunities**
- Zoning: I-Industry
- Heavy Power, Wet Sprinklers, Central HVAC
- One Loading Dock, One Drive-In Door
- Floor Load Capacity 300 lb PSF
- Traffic Count of 32,541 AADT