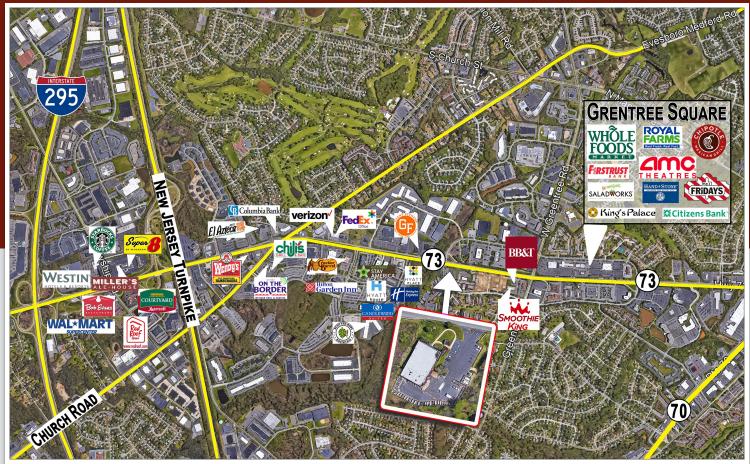

### **DESCRIPTION**

Showroom Suites Available within this Highly Visible Building for Lease on Heavily Traveled Route 73. Easy access to Route 70 and Approximately 1.25 Miles to the New Jersey Turnpike and 1.8 Miles to I-295.