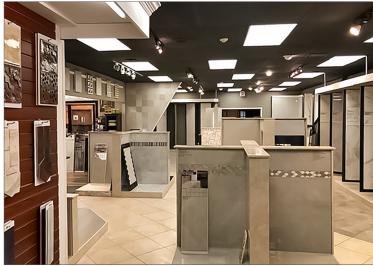

### **DESCRIPTION**

Showroom Suites Available within this Highly Visible Building for Lease on Heavily Traveled Route 73. Easy access to Route 70 and Approximately 1.25 Miles to the New Jersey Turnpike and 1.8 Miles to I-295.

#### PROPERTY HIGHLIGHTS

- Join Ideal Tile (45 Years in Business at Location)
- Wide Range of Commercial Leasing **Opportunities**
- Zoning: I-Industry
- Heavy Power, Wet Sprinklers, Central HVAC
- One Loading Dock, One Drive-In Door
- Floor Load Capacity 300 lb PSF
- Traffic Count of 32,541 AADT