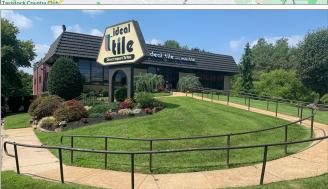

## IDEAL TILE DESIGN CENTER

1316 ROUTE 73 MOUNT LAUREL (BURLINGTON COUNTY), NJ

#### PROPERTY HIGHLIGHTS

- Join Ideal Tile (45 Years in Business at Location)
- Wide Range of Commercial Leasing **Opportunities**
- Zoning: I-Industry
- Heavy Power, Wet Sprinklers, Central HVAC
- One Loading Dock, One Drive-In Door
- Floor Load Capacity 300 lb PSF
- Traffic Count of 32,541 AADT