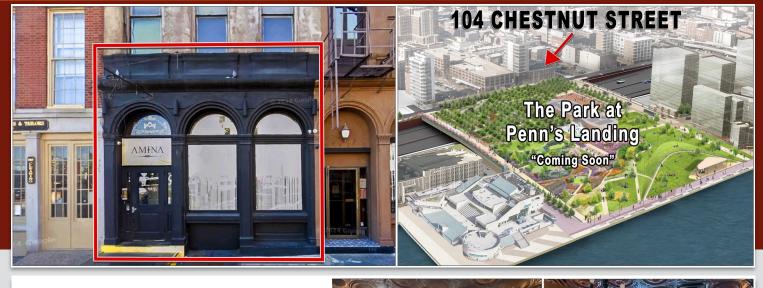

## **LOCATION**

**104 Chestnut Street** Philadelphia, PA

## **PROPERTY HIGHLIGHTS**

- Approximately 1,500 +/- SF on First Floor Plus Lower Level
- Existing Restaurant at High profile Intersection (Front & Chestnut)
- Former Amina Restaurant
- Excellent Pedestrian & Vehicular Traffic
- Close Proximity to Philadelphia Historic Sites and Proposed New Waterfront Park
- Close to Major Highways, Philadelphia Waterfront & The Ben Franklin Bridge
- Easily Accessible by many SEPTA Bus Routes
- Steps to New \$300M+ "Park at Penn's Landing (2027 Anticipated Completion)