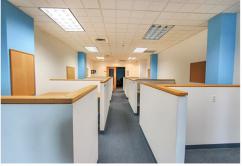

### PROPERTY HIGHLIGHTS

- Suites Available From 1,492 15,145 SF (\*Special Leasing Promotion Available for New Tenants)
- Ground Floor 1,700 SF Available (Not Part of Special Promotion)
- 8 STORY MIXED-USE COMMERCIAL CENTER
- Zoning: CMX-4
- Architecturally Dramatic Space with Vaulted Wood Beam Ceilings, Exposed Brick Walls & Sky-lights
- Waterfront Views
- Available Parking
- Excellent Access to I-76, I-676 & I-95
- One Block from Market Frankford Line