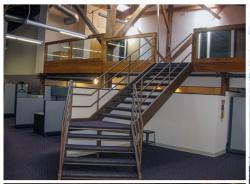

### PROPERTY HIGHLIGHTS

- Suites Available From 1,492 15,145 SF (\*Special Leasing Promotion Available for New Tenants)
- Ground Floor 1,700 SF Available (Not Part of Special Promotion)
- 8 STORY MIXED-USE COMMERCIAL CENTER
- Zoning: CMX-4
- Architecturally Dramatic Space with Vaulted Wood Beam Ceilings, Exposed Brick Walls & Sky-lights
- Waterfront Views
- Available Parking
- Excellent Access to I-76, I-676 & I-95
- One Block from Market Frankford Line