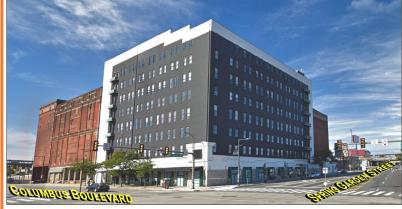

### **LOCATION**

520 N. Christopher Columbus Blvd. (At The Corner of Columbus Blvd. & Spring Garden St.) Philadelphia, PA

### PROPERTY HIGHLIGHTS

- Suites Available From 1,492 15,145 SF (\*Special Leasing Promotion Available for New Tenants)
- Ground Floor 1,700 SF Available (Not Part of Special Promotion)
- 8 STORY MIXED-USE COMMERCIAL CENTER
- Zoning: CMX-4
- Architecturally Dramatic Space with Vaulted Wood Beam Ceilings, Exposed Brick Walls & Sky-lights
- Waterfront Views
- Available Parking
- Excellent Access to I-76, I-676 & I-95
- One Block from Market Frankford Line