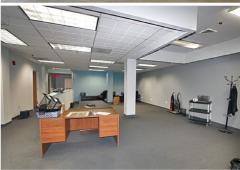

### PROPERTY HIGHLIGHTS

- Suites Available From 1,492 15,145 SF (\*Special Leasing Promotion Available for New Tenants)
- Ground Floor 1,700 SF Available (Not Part of Special Promotion)
- 8 STORY MIXED-USE COMMERCIAL CENTER
- Zoning: CMX-4
- Architecturally Dramatic Space with Vaulted Wood Beam Ceilings, Exposed Brick Walls & Sky-lights
- Waterfront Views
- Available Parking
- Excellent Access to I-76, I-676 & I-95
- One Block from Market Frankford Line