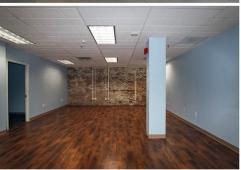

### PROPERTY HIGHLIGHTS

- Suites Available From 1,492 15,145 SF (\*Special Leasing Promotion Available for New Tenants)
- Ground Floor 1,700 SF Available (Not Part of Special Promotion)
- 8 STORY MIXED-USE COMMERCIAL CENTER
- Zoning: CMX-4
- Architecturally Dramatic Space with Vaulted Wood Beam Ceilings, Exposed Brick Walls & Sky-lights
- Waterfront Views
- Available Parking
- Excellent Access to I-76, I-676 & I-95
- One Block from Market Frankford Line