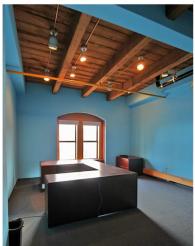

### PROPERTY HIGHLIGHTS

- Suites Available From 1,492 15,145 SF (\*Special Leasing Promotion Available for New Tenants)
- Ground Floor 1,700 SF Available (Not Part of Special Promotion)
- 8 STORY MIXED-USE COMMERCIAL CENTER
- Zoning: CMX-4
- Architecturally Dramatic Space with Vaulted Wood Beam Ceilings, Exposed Brick Walls & Sky-lights
- Waterfront Views
- Available Parking
- Excellent Access to I-76, I-676 & I-95
- One Block from Market Frankford Line