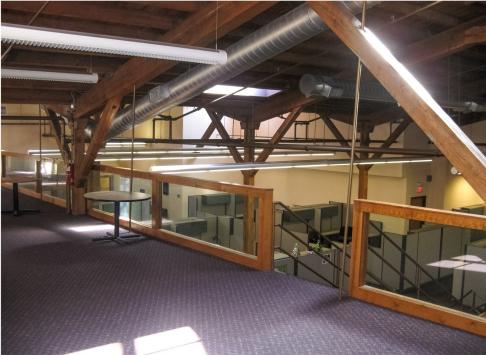

### PROPERTY HIGHLIGHTS

- Suites Available From 1,492 15,145 SF (\*Special Leasing Promotion Available for New Tenants)
- Ground Floor 1,700 SF Available (Not Part of Special Promotion)
- 8 STORY MIXED-USE COMMERCIAL CENTER
- Zoning: CMX-4
- Architecturally Dramatic Space with Vaulted Wood Beam Ceilings, Exposed Brick Walls & Sky-lights
- Waterfront Views
- Available Parking
- Excellent Access to I-76, I-676 & I-95
- One Block from Market Frankford Line