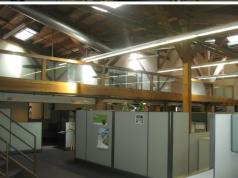

### PROPERTY HIGHLIGHTS

- Suites Available From 1,492 15,145 SF (\*Special Leasing Promotion Available for New Tenants)
- Ground Floor 1,700 SF Available (Not Part of Special Promotion)
- 8 STORY MIXED-USE COMMERCIAL CENTER
- Zoning: CMX-4
- Architecturally Dramatic Space with Vaulted Wood Beam Ceilings, Exposed Brick Walls & Sky-lights
- Waterfront Views
- Available Parking
- Excellent Access to I-76, I-676 & I-95
- One Block from Market Frankford Line