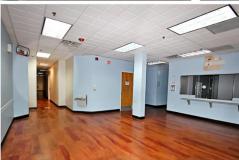

### PROPERTY HIGHLIGHTS

- Suites Available From 1,492 15,145 SF (\*Special Leasing Promotion Available for New Tenants)
- Ground Floor 1,700 SF Available (Not Part of Special Promotion)
- 8 STORY MIXED-USE COMMERCIAL CENTER
- Zoning: CMX-4
- Architecturally Dramatic Space with Vaulted Wood Beam Ceilings, Exposed Brick Walls & Sky-lights
- Waterfront Views
- Available Parking
- Excellent Access to I-76, I-676 & I-95
- One Block from Market Frankford Line