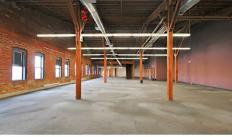

### PROPERTY HIGHLIGHTS

- Suites Available From 1,492 15,145 SF (\*Special Leasing Promotion Available for New Tenants)
- Ground Floor 1,700 SF Available (Not Part of Special Promotion)
- 8 STORY MIXED-USE COMMERCIAL CENTER
- Zoning: CMX-4
- Architecturally Dramatic Space with Vaulted Wood Beam Ceilings, Exposed Brick Walls & Sky-lights
- Waterfront Views
- Available Parking
- Excellent Access to I-76, I-676 & I-95
- One Block from Market Frankford Line