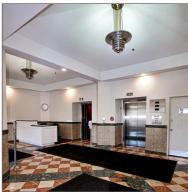

### PROPERTY HIGHLIGHTS

- Suites Available From 1,492 15,145 SF (\*Special Leasing Promotion Available for New Tenants)
- Ground Floor 1,700 SF Available (Not Part of Special Promotion)
- 8 STORY MIXED-USE COMMERCIAL CENTER
- Zoning: CMX-4
- Architecturally Dramatic Space with Vaulted Wood Beam Ceilings, Exposed Brick Walls & Sky-lights
- Waterfront Views
- Available Parking
- Excellent Access to I-76, I-676 & I-95
- One Block from Market Frankford Line