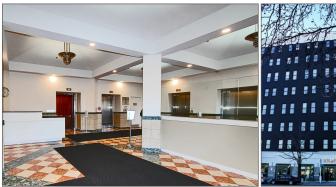

### PROPERTY HIGHLIGHTS

- Suites Available From 1,492 15,145 SF (\*Special Leasing Promotion Available for New Tenants)
- Ground Floor 1,700 SF Available (Not Part of Special Promotion)
- 8 STORY MIXED-USE COMMERCIAL CENTER
- Zoning: CMX-4
- Architecturally Dramatic Space with Vaulted Wood Beam Ceilings, Exposed Brick Walls & Sky-lights
- Waterfront Views
- Available Parking
- Excellent Access to I-76, I-676 & I-95
- One Block from Market Frankford Line