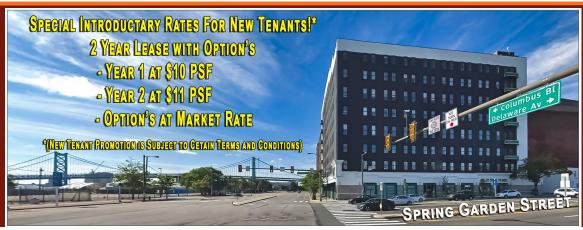

### PROPERTY HIGHLIGHTS

- Suites Available From 1,492 15,145 SF (\*Special Leasing Promotion Available for New Tenants)
- Ground Floor 1,700 SF Available (Not Part of Special Promotion)
- 8 STORY MIXED-USE COMMERCIAL CENTER
- Zoning: CMX-4
- Architecturally Dramatic Space with Vaulted Wood Beam Ceilings, Exposed Brick Walls & Sky-lights
- Waterfront Views
- Available Parking
- Excellent Access to I-76, I-676 & I-95
- One Block from Market Frankford Line

(\*Special Leasing Promotion for New tenants is Subject to Certain Terms and Conditions)

### **LOCATION**

520 N. Christopher Columbus Blvd. (At The Corner of Columbus Blvd. & Spring Garden St.) Philadelphia, PA