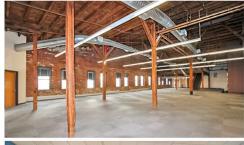

### PROPERTY HIGHLIGHTS

- Suites Available From 1,492 15,145 SF (\*Special Leasing Promotion Available for New Tenants)
- Ground Floor 1,700 SF Available (Not Part of Special Promotion)
- 8 STORY MIXED-USE COMMERCIAL CENTER
- Zoning: CMX-4
- Architecturally Dramatic Space with Vaulted Wood Beam Ceilings, Exposed Brick Walls & Sky-lights
- Waterfront Views
- Available Parking
- Excellent Access to I-76, I-676 & I-95
- One Block from Market Frankford Line