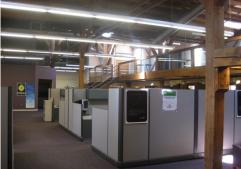

### PROPERTY HIGHLIGHTS

- Suites Available From 1,492 15,145 SF (\*Special Leasing Promotion Available for New Tenants)
- Ground Floor 1,700 SF Available (Not Part of Special Promotion)
- 8 STORY MIXED-USE COMMERCIAL CENTER
- Zoning: CMX-4
- Architecturally Dramatic Space with Vaulted Wood Beam Ceilings, Exposed Brick Walls & Sky-lights
- Waterfront Views
- Available Parking
- Excellent Access to I-76, I-676 & I-95
- One Block from Market Frankford Line