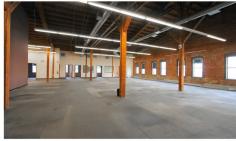

### PROPERTY HIGHLIGHTS

- Suites Available From 1,492 15,145 SF (\*Special Leasing Promotion Available for New Tenants)
- Ground Floor 1,700 SF Available (Not Part of Special Promotion)
- 8 STORY MIXED-USE COMMERCIAL CENTER
- Zoning: CMX-4
- Architecturally Dramatic Space with Vaulted Wood Beam Ceilings, Exposed Brick Walls & Sky-lights
- Waterfront Views
- Available Parking
- Excellent Access to I-76, I-676 & I-95
- One Block from Market Frankford Line