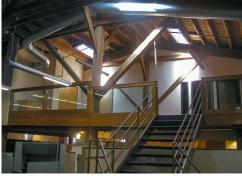

### PROPERTY HIGHLIGHTS

- Suites Available From 1,492 15,145 SF (\*Special Leasing Promotion Available for New Tenants)
- Ground Floor 1,700 SF Available (Not Part of Special Promotion)
- 8 STORY MIXED-USE COMMERCIAL CENTER
- Zoning: CMX-4
- Architecturally Dramatic Space with Vaulted Wood Beam Ceilings, Exposed Brick Walls & Sky-lights
- Waterfront Views
- Available Parking
- Excellent Access to I-76, I-676 & I-95
- One Block from Market Frankford Line