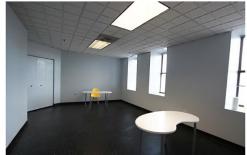

### PROPERTY HIGHLIGHTS

- Suites Available From 1,492 15,145 SF (\*Special Leasing Promotion Available for New Tenants)
- Ground Floor 1,700 SF Available (Not Part of Special Promotion)
- 8 STORY MIXED-USE COMMERCIAL CENTER
- Zoning: CMX-4
- Architecturally Dramatic Space with Vaulted Wood Beam Ceilings, Exposed Brick Walls & Sky-lights
- Waterfront Views
- Available Parking
- Excellent Access to I-76, I-676 & I-95
- One Block from Market Frankford Line