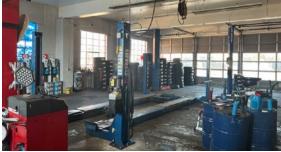

### **PROPERTY HIGHLIGHTS**

- Existing freestanding 10,000± SF retail/ commercial building at the intersection of heavily traveled West Chester Pike and Sproul Road
- Turnkey for tire center or automotive-related use, with parking in both the front and back of the building, plus pylon and building signage
- 3,000± SF showroom two stories
- Lot size: 0.56± acres
- Traffic counts: 37,472 ADT on West Chester Pike
- · Available immediately
- Nearby retailers at intersection: McDonald's, CVS Pharmacy, Dunkin, USPS, AAMCO
- Zoning: B-Business