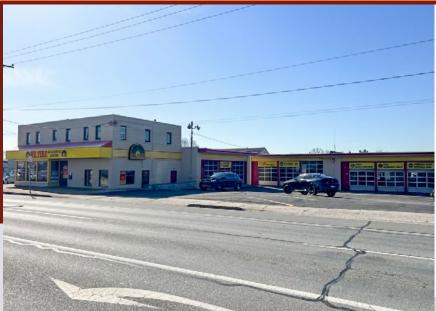

## AVAILABLE: 10,000± SF RETAIL/COMMERCIAL BUILDING

2614 West Chester Pike, Broomall, PA 19008

### **PROPERTY HIGHLIGHTS**

- Existing freestanding 10,000± SF retail/ commercial building at the intersection of heavily traveled West Chester Pike and Sproul Road
- Turnkey for tire center or automotive-related use, with parking in both the front and back of the building, plus pylon and building signage
- 3,000± SF showroom two stories
- Lot size: 0.56± acres
- Traffic counts: 37,472 ADT on West Chester Pike
- · Available immediately
- Nearby retailers at intersection: McDonald's, CVS Pharmacy, Dunkin, USPS, AAMCO
- Zoning: B-Business