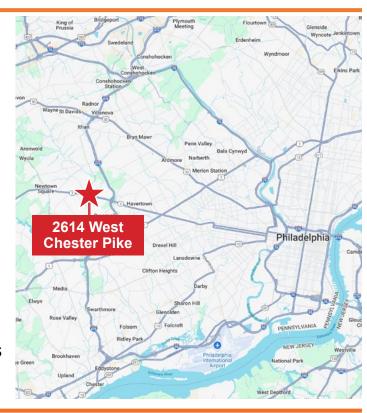

## AVAILABLE: 10,000± SF RETAIL/COMMERCIAL BUILDING

2614 West Chester Pike, Broomall, PA 19008







### **LOCATION**

2614 West Chester Pike Broomall, Delaware County, PA 19008

### **PROPERTY HIGHLIGHTS**

- Existing freestanding 10,000± SF retail/ commercial building at the intersection of heavily traveled West Chester Pike and Sproul Road
- Turnkey for tire center or automotive-related use, with parking in both the front and back of the building, plus pylon and building signage
- 3,000± SF showroom two stories
- Lot size: 0.56± acres
- Traffic counts: 37,472 ADT on West Chester Pike
- · Available immediately
- Nearby retailers at intersection: McDonald's, CVS Pharmacy, Dunkin, USPS, AAMCO
- Zoning: B-Business



#### PLEASE CONTACT:

Gregory R. Bianchi Vice President T. 215-701-3840 gbianchi@eusrealty.com



A Full Service Real Estate Company

120-124 E. Lancaster Avenue - Suite 101 - Ardmore - PA - 19003 T.215-557-9900 F.215-701-3839 www.eusrealty.com

# AVAILABLE: 10,000± SF RETAIL/COMMERCIAL BUILDING

2614 West Chester Pike, Broomall, PA 19008



| Demographic Overview         | 1 Mile                                                            | 3 Miles   | 5 Miles   |
|------------------------------|-------------------------------------------------------------------|-----------|-----------|
| 2024 Population              | 12,048                                                            | 73,207    | 250,869   |
| 2024 Total Households        | 4,449