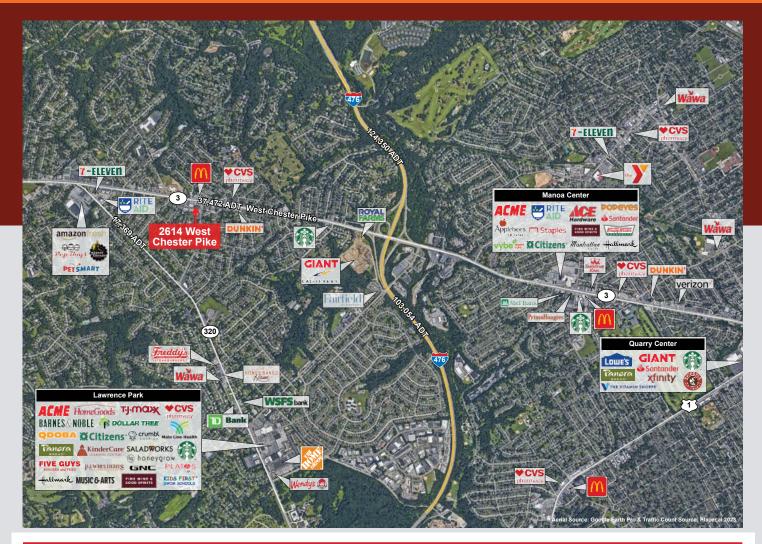

### **PROPERTY HIGHLIGHTS**

- Existing freestanding 10,000± SF retail/ commercial building at the intersection of heavily traveled West Chester Pike and Sproul Road
- Turnkey for tire center or automotive-related use, with parking in both the front and back of the building, plus pylon and building signage
- 3,000± SF showroom two stories
- Lot size: 0.56± acres
- Traffic counts: 37,472 ADT on West Chester Pike
- · Available immediately
- Nearby retailers at intersection: McDonald's, CVS Pharmacy, Dunkin, USPS, AAMCO
- Zoning: B-Business