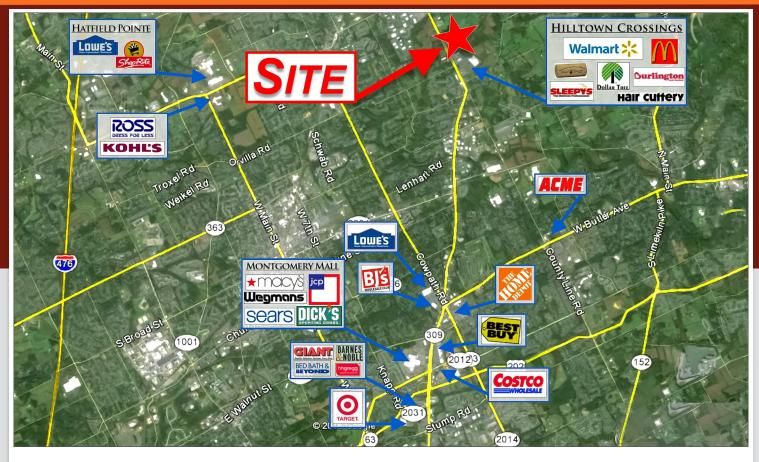

#### **LOCATION**

On Route 309, just North of Hilltown Crossings by Walmart and Burlington Coat Factory