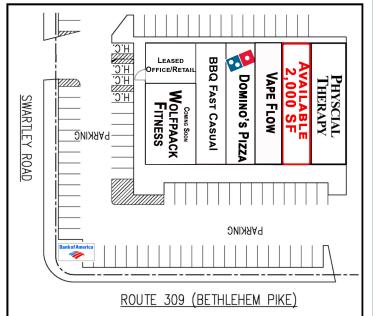

## **PROPERTY HIGHLIGHTS**

- 2,000 SF IN-LINE SPACE AVAILABLE
- Suite Available Immediately
- Digital Pylon Opportunity
- Highly Visible Location
- Route 309 Frontage