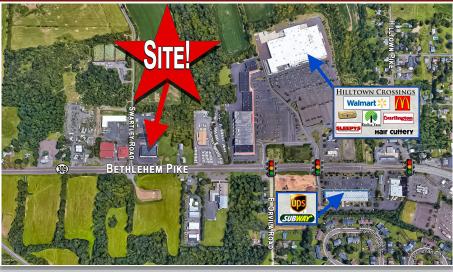

# 1691-1699 N. BETHLEHEM PIKE (RT. 309)

ROUTE 309 AND SWARTLEY ROAD HATFIELD (BUCKS COUNTY), PA

#### **LOCATION**

On Route 309, just North of Hilltown Crossings by Walmart and Burlington Coat Factory

## **PROPERTY HIGHLIGHTS**

- 2,000 SF IN-LINE SPACE AVAILABLE
- Suite Available Immediately
- Digital Pylon Opportunity
- Highly Visible Location
- Route 309 Frontage