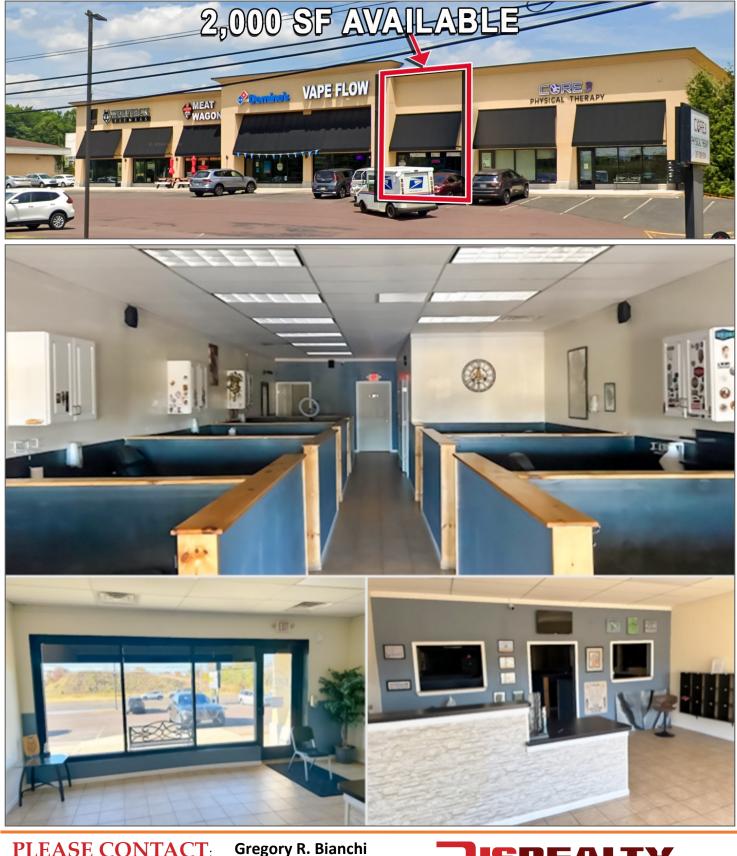

## **PROPERTY HIGHLIGHTS**

- 2,000 SF IN-LINE SPACE AVAILABLE
- Suite Available Immediately
- Digital Pylon Opportunity
- Highly Visible Location
- Route 309 Frontage