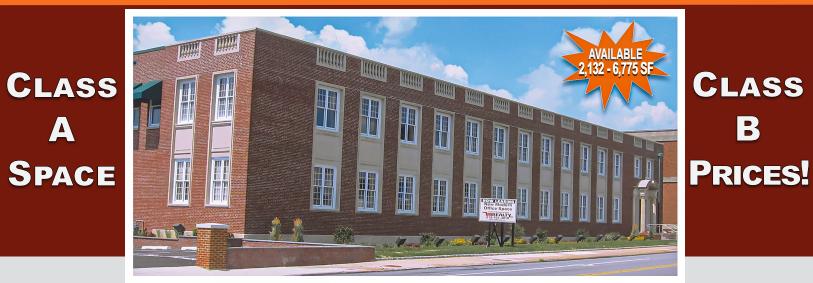

# **120-124 E. LANCASTER AVENUE (RT. 30)** ARDMORE (MONTGOMERY COUNTY), PA

### THE METRO SUBURBAN BUILDING

### **LOCATION**

LOCATED IN THE HEART OF ARDMORE'S COMMERCIAL DISTRICT ALONG THE HISTORIC MAIN LINE IN MONTGOMERY COUNTY, PA

### **PROPERTY HIGHLIGHTS**

#### • 2,132 TO 6,775 SF AVAILABLE

- CLASS A SPACE AT CLASS B PRICES
- RENOVATED WITH ENERGY EFFICIENT BUILDING SYSTEMS AND MECHANICALS
- ON-SITE PARKING
- SEPTA BUS STOP AT YOUR FRONT DOOR
- STEPS TO TRAIN WHERE YOU CAN RIDE SEPTA'S REGIONAL R-5 RAIL LINE AND AMTRACK'S KEYSTONE SERVICE ACCESSING PHILADELPHIA, HARRISBURG AND NEW YORK
- ENJOY THE CONVENIENCE OF WORKING STEPS AWAY FROM THE FANTASTIC RESTAURANTS AND SHOPPING OF SUBURBAN SQUARE AND ALONG LANCASTER AVENUE