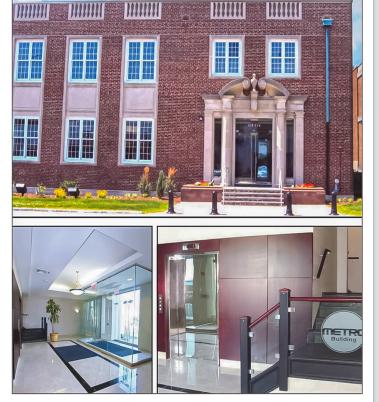

30)** ARDMORE (MONTGOMERY COUNTY), PA



### THE METRO SUBURBAN BUILDING

### **LOCATION**

LOCATED IN THE HEART OF ARDMORE'S COMMERCIAL DISTRICT ALONG THE HISTORIC MAIN LINE IN MONTGOMERY COUNTY, PA

### **PROPERTY HIGHLIGHTS**

#### • 2,132 TO 6,775 SF AVAILABLE

- CLASS A SPACE AT CLASS B PRICES
- RENOVATED WITH ENERGY EFFICIENT BUILDING SYSTEMS AND MECHANICALS
- ON-SITE PARKING
- SEPTA BUS STOP AT YOUR FRONT DOOR
- STEPS TO TRAIN WHERE YOU CAN RIDE SEPTA'S REGIONAL R-5 RAIL LINE AND AMTRACK'S KEYSTONE SERVICE ACCESSING PHILADELPHIA, HARRISBURG AND NEW YORK
- ENJOY THE CONVENIENCE OF WORKING STEPS AWAY FROM THE FANTASTIC RESTAURANTS AND SHOPPING OF SUBURBAN SQUARE AND ALONG LANCASTER AVENUE

PLEASE CONTACT:

Michele Grasso Managing Director T. 215-701-3818 michelegrasso@eusrealty.com





120-124 E. Lancaster Avenue - Suite 101 - Ardmore - PA - 19003 T.215-557-9900 F.215-701-3839 www.eusrealty.com

The forgoing information was furnished by sources deemed reliable, but no warranty or representation as to its accuracy. Subject to errors, omission, changes of price, prior sale or withdrawal from market without notice.

## **120-124 E. LANCASTER AVENUE (RT. 30)** Ardmore (Montgomery County), PA



#### PLEASE CONTACT:

Michele Grasso Managing Director T. 215-701-3818 michelegrasso@eusrealty.com



120-124 E. Lancaster Avenue - Suite 101 - Ardmore - PA - 19003 T.215-557-9900 F.215-701-3839 www.eusrealty.com

The forgoing information was furnished by sources deemed reliable, but no warranty or representation as to its accuracy. Subject to errors, omission, changes of price, p