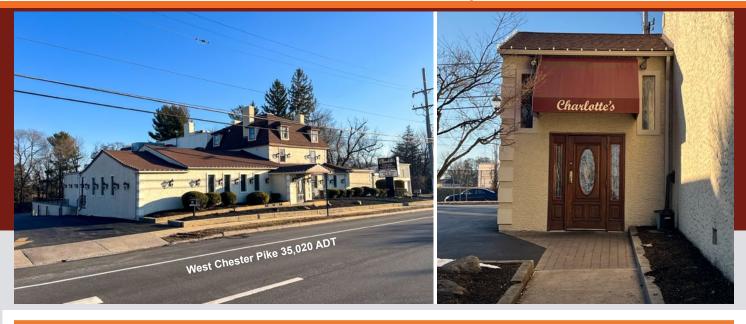

## AVAILABLE: 9,000± SF (2 FLOORS) EXISTING RESTAURANT ON 1.14 ACRES 3207 West Chester Pike, Newtown Square, PA 19073

## **PROPERTY HIGHLIGHTS**

- Available for Sale or Lease
- Building Size: 12,808 SF with approximately 9,000 SF of restaurant space
- Fine dining restaurant recently renovated in 2019
- Over 35,000 vehicles/day on West Chester Pike
- Average HHI: \$203,572 (3-mile radius)
- Population: 51,219 (3-mile radius)
- 2024 Taxes: \$24,961.10
- · Liquor license for sale
- 100 parking spaces
- Zoning: Commercial
- Newtown Square Historic Site