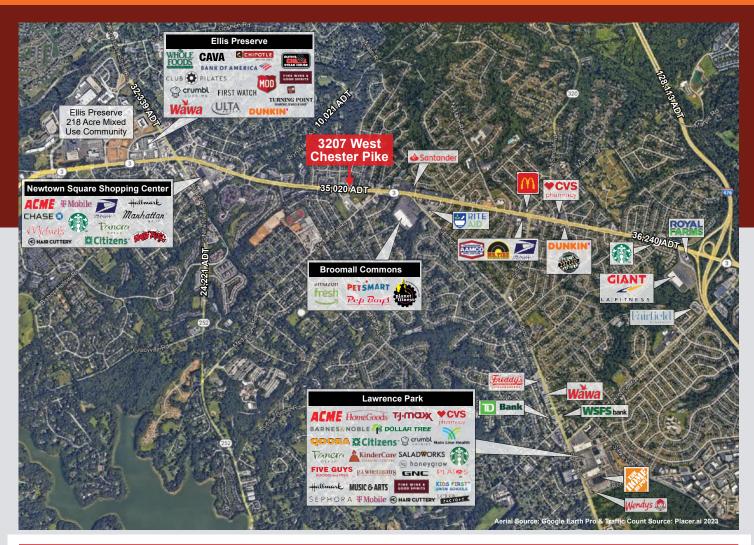

## **PROPERTY HIGHLIGHTS**

- Available for Sale or Lease
- Building Size: 12,808 SF with approximately 9,000 SF of restaurant space
- Fine dining restaurant recently renovated in 2019
- Over 35,000 vehicles/day on West Chester Pike
- Average HHI: \$203,572 (3-mile radius)
- Population: 51,219 (3-mile radius)
- 2024 Taxes: \$24,961.10
- · Liquor license for sale
- 100 parking spaces
- Zoning: Commercial
- Newtown Square Historic Site