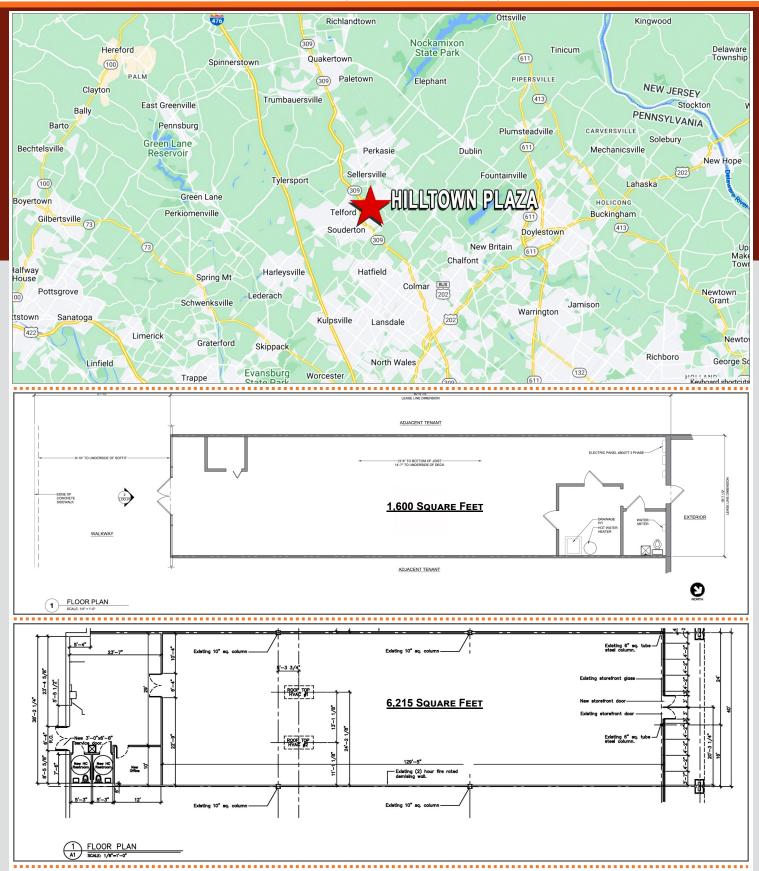

## **LOCATION**

ROUTE 309 & ROUTE 113 SOUDERTON (BUCKS COUNTY), PA

## PROPERTY HIGHLIGHTS

- 1,600 SF AND 6,215 SF IN-LINE STORES AVAILABLE
- LOCATED IN 330,000 SF COMMUNITY SHOPPING CENTER ANCHORED BY A HIGHLY SUCCESSFUL 75,000 SF GIANT SUPERMARKET WITH SALES IN EXCESS OF \$69M.
- ANCHORED BY: HOME DEPOT & GIANT FOOD STORE
- EXCELLENT EXPOSURE ON HIGHLY TRAVELED ROUTE 309 & ROUTE 113
- KEY TENANTS: GIANT FOOD STORE, GIANT FUEL, HOME DEPOT, STAPLES, ADVANCED AUTO, RITE AID, MATTRESS FIRM, PA WINE & SPIRITS, CELLSTAR WIRELESS & WENDY'S