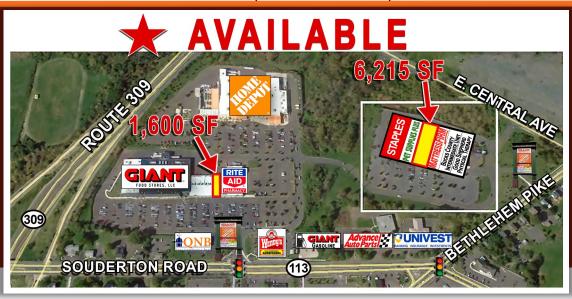

# HILLTOWN PLAZA

ROUTE 309 & ROUTE 113 SOUDERTON (BUCKS COUNTY), PA

## PROPERTY HIGHLIGHTS

- 1,600 SF AND 6,215 SF IN-LINE STORES AVAILABLE
- LOCATED IN 330,000 SF COMMUNITY SHOPPING CENTER ANCHORED BY A HIGHLY SUCCESSFUL 75,000 SF GIANT SUPERMARKET WITH SALES IN EXCESS OF \$69M.
- ANCHORED BY: HOME DEPOT & GIANT FOOD STORE
- EXCELLENT EXPOSURE ON HIGHLY TRAVELED ROUTE 309 & ROUTE 113
- KEY TENANTS: GIANT FOOD STORE, GIANT FUEL, HOME DEPOT, STAPLES, ADVANCED AUTO, RITE AID, MATTRESS FIRM, PA WINE & SPIRITS, CELLSTAR WIRELESS & WENDY'S