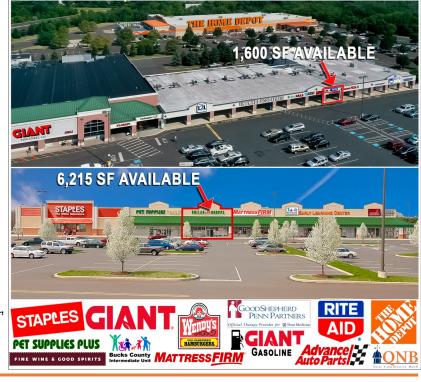

## PROPERTY HIGHLIGHTS

- 1,600 SF AND 6,215 SF IN-LINE STORES AVAILABLE
- LOCATED IN 330,000 SF COMMUNITY SHOPPING CENTER ANCHORED BY A HIGHLY SUCCESSFUL 75,000 SF GIANT SUPERMARKET WITH SALES IN EXCESS OF \$69M.
- ANCHORED BY: HOME DEPOT & GIANT FOOD STORE
- EXCELLENT EXPOSURE ON HIGHLY TRAVELED ROUTE 309 & ROUTE 113
- KEY TENANTS: GIANT FOOD STORE, GIANT FUEL, HOME DEPOT, STAPLES, ADVANCED AUTO, RITE AID, MATTRESS FIRM, PA WINE & SPIRITS, CELLSTAR WIRELESS & WENDY'S