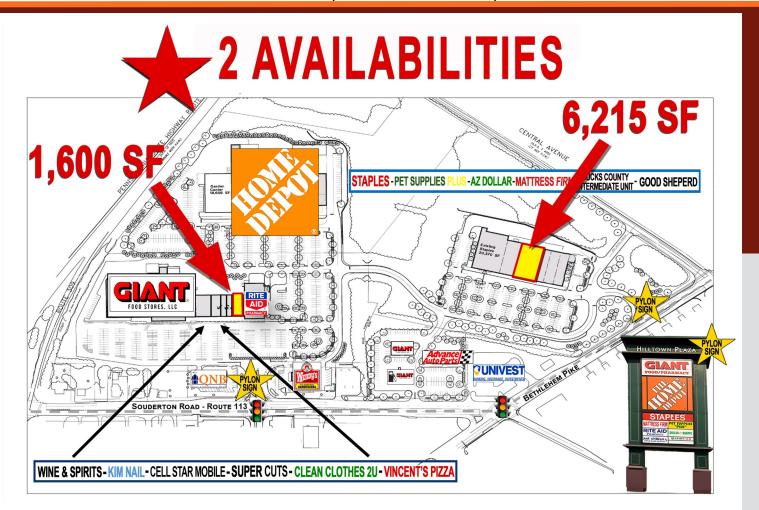

## PROPERTY HIGHLIGHTS

- 1,600 SF AND 6,215 SF IN-LINE STORES AVAILABLE
- LOCATED IN 330,000 SF COMMUNITY SHOPPING CENTER ANCHORED BY A HIGHLY SUCCESSFUL 75,000 SF GIANT SUPERMARKET WITH SALES IN EXCESS OF \$69M.
- ANCHORED BY: HOME DEPOT & GIANT FOOD STORE
- EXCELLENT EXPOSURE ON HIGHLY TRAVELED ROUTE 309 & ROUTE 113
- KEY TENANTS: GIANT FOOD STORE, GIANT FUEL, HOME DEPOT, STAPLES, ADVANCED AUTO, RITE AID, MATTRESS FIRM, PA WINE & SPIRITS, CELLSTAR WIRELESS & WENDY'S

# **HILLTOWN PLAZA**

ROUTE 309 & ROUTE 113 SOUDERTON (BUCKS COUNTY), PA