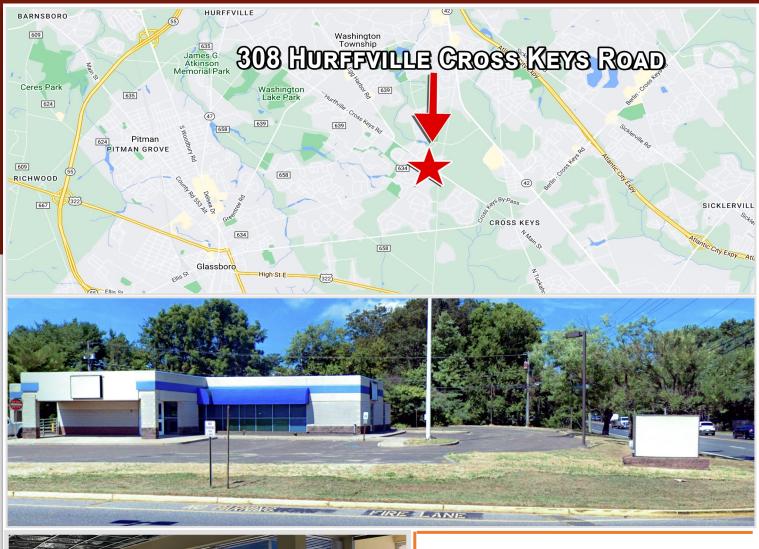

\$11,752.00
- Year Built: 1989
- Zoning: NC Zoning
- Approximately 0.93 Acres
- Easily Accessible to Black Horse Pike, Atlantic City Expressway, Delsea Drive and Philadelphia
- Located 1 Mile from Jefferson Hospital of Washington Township



PLEASE CONTACT:

**Gregory R. Bianchi** 

Vice President
T. 215-701-3840
gbianchi@eusrealty.com



120-124 E. Lancaster Avenue - Suite 101 - Ardmore - PA - 19003 T.215-557-9900 F.215-701-3839 www.eusrealty.com

# 308 HURFFVILLE CROSS KEYS ROAD

SEWELL (GLOUCESTER COUNTY), NJ



PLEASE CONTACT:

**Gregory R. Bianchi** 

Vice President T. 215-701-3840

gbianchi@eusrealty.com



120-124 E. Lancaster Avenue - Suite 101 - Ardmore - PA - 19003 T.215-557-9900 F.215-701-3839 www.eusrealty.com

# 308 HURFFVILLE CROSS KEYS ROAD

SEWELL (GLOUCESTER COUNTY), NJ





#### **PLEASE CONTACT:**

#### **Gregory R. Bianchi**

Vice President
T. 215-701-3840
gbianchi@eusrealty.com



A Full Service Real Estate Company

120-124 E. Lancaster Avenue - Suite 101 - Ardmore - PA - 19003 T.215-557-9900 F.215-701-3839 www.eusrealty.com