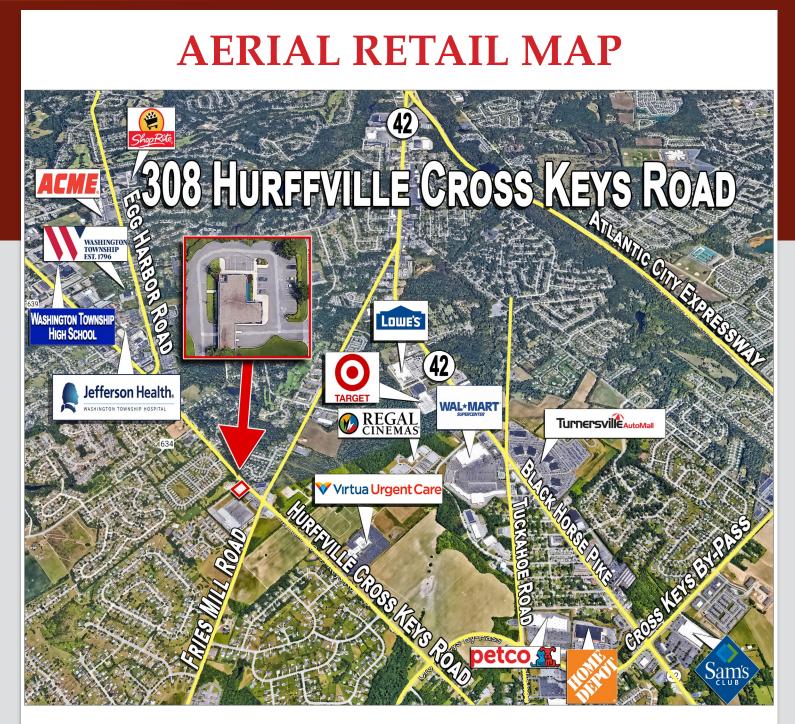

### **LOCATION**

308 Hurffville Cross Keys Road Sewell (Gloucester County), NJ

#### PROPERTY HIGHLIGHTS

- 3,209 +/- SF Freestanding Building with Drive-thru
- Former Bank Branch
- New Roof
- Ideal for Office or Retail Use
- 2023 Real Estate Taxes: \$11,752.00
- Year Built: 1989
- Zoning: NC Zoning
- Approximately 0.93 Acres
- Easily Accessible to Black Horse Pike, Atlantic City Expressway, Delsea Drive and Philadelphia
- Located 1 Mile from Jefferson Hospital of Washington Township