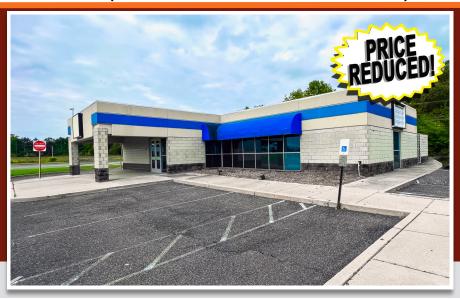

# 308 HURFFVILLE CROSS KEYS ROAD

SEWELL (GLOUCESTER COUNTY), NJ

## AVAILABLE FOR SALE

\$775,000.00

#### PROPERTY HIGHLIGHTS

- 3,209 +/- SF Freestanding Building with Drive-thru
- Former Bank Branch
- New Roof
- Ideal for Office or Retail Use
- 2023 Real Estate Taxes: \$11,752.00
- Year Built: 1989
- Zoning: NC Zoning
- Approximately 0.93 Acres
- Easily Accessible to Black Horse Pike, Atlantic City Expressway, Delsea Drive and Philadelphia
- Located 1 Mile from Jefferson Hospital of Washington Township