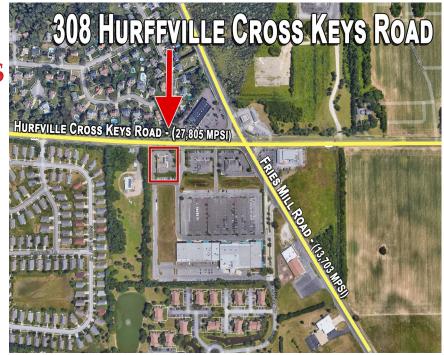

# 308 HURFFVILLE CROSS KEYS ROAD

SEWELL (GLOUCESTER COUNTY), NJ



## AVAILABLE FOR SALE

\$775,000.00

### **LOCATION**

308 Hurffville Cross Keys Road Sewell (Gloucester County), NJ

#### PROPERTY HIGHLIGHTS

- 3,209 +/- SF Freestanding Building with Drive-thru
- Former Bank Branch
- New Roof
- Ideal for Office or Retail Use
- 2023 Real Estate Taxes: \$11,752.00
- Year Built: 1989
- Zoning: NC Zoning
- Approximately 0.93 Acres
- Easily Accessible to Black Horse Pike, Atlantic City Expressway, Delsea Drive and Philadelphia
- Located 1 Mile from Jefferson Hospital of Washington Township



PLEASE CONTACT:

**Gregory R. Bianchi** 

Vice President
T. 215-701-3840
gbianchi@eusrealty.com



120-124 E. Lancaster Avenue - Suite 101 - Ardmore - PA - 19003 T.215-557-9900 F.215-701-3839 www.eusrealty.com

# 308 HURFFVILLE CROSS KEYS ROAD

SEWELL (GLOUCESTER COUNTY), NJ



PLEASE CONTACT:

**Gregory R. Bianchi** 

Vice President T. 215-701-3840

gbianchi@eusrealty.com



120-124 E. Lancaster Avenue - Suite 101 - Ardmore - PA - 19003 T.215-557-9900 F.215-701-3839 www.eusrealty.com

# 308 HURFFVILLE CROSS KEYS ROAD

SEWELL (GLOUCESTER COUNTY), NJ





#### **PLEASE CONTACT:**

#### **Gregory R. Bianchi**

Vice President
T. 215-701-3840
gbianchi@eusrealty.com



A Full Service Real Estate Company

120-124 E. Lancaster Avenue - Suite 101 - Ardmore - PA - 19003 T.215-557-9900 F.215-701-3