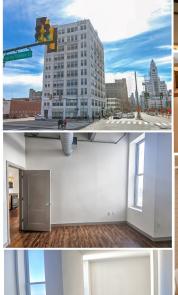

### LOCATION

511 N. Broad Street - Unit # 907 Philadelphia, PA

## PROPERTY HIGHLIGHTS

- 1 Bedroom/1 Bathroom Condominium -Approx. 746 Square Feet.
- 14' Ceiling Heights, Exposed Beams & Ductwork.
- Wood Grain Laminate Floors for Easy Care and Maintenance.
- Open Kitchen with Breakfast Bar.
- · Washer/Dryer in Unit.
- Individual Securable Storage Unit on Lower Level.
- On the Avenue Of the Arts & Close to Restaurants, Shopping, Parks & Museums!
- Easy Access to I-76 & I-95, Public Transportation & Parking Steps Away.