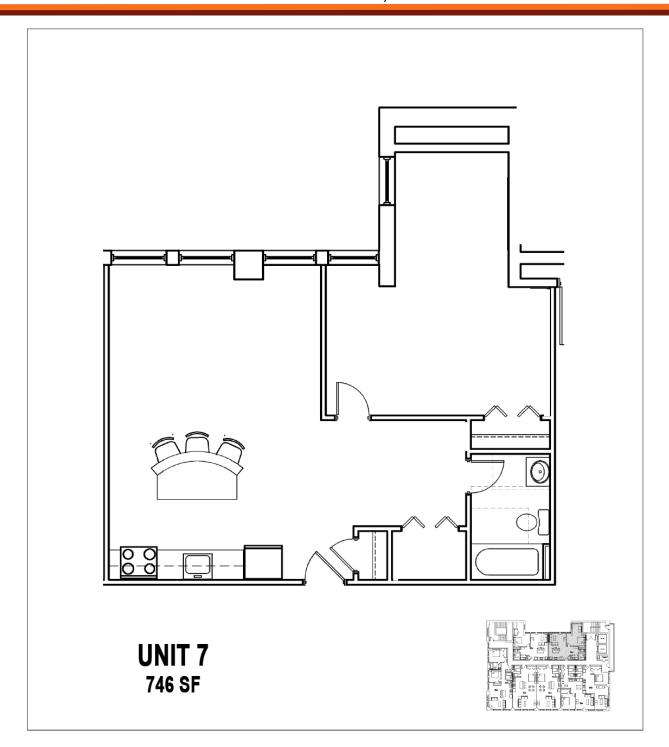

## PROPERTY HIGHLIGHTS

- 1 Bedroom/1 Bathroom Condominium -Approx. 746 Square Feet.
- 14' Ceiling Heights, Exposed Beams & Ductwork.
- Wood Grain Laminate Floors for Easy Care and Maintenance.
- Open Kitchen with Breakfast Bar.
- · Washer/Dryer in Unit.
- Individual Securable Storage Unit on Lower Level.
- On the Avenue Of the Arts & Close to Restaurants, Shopping, Parks & Museums!
- Easy Access to I-76 & I-95, Public Transportation & Parking Steps Away.