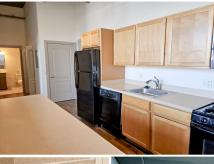

## PROPERTY HIGHLIGHTS

- 1 Bedroom/1 Bathroom Condominium -Approx. 746 Square Feet.
- 14' Ceiling Heights, Exposed Beams & Ductwork.
- Wood Grain Laminate Floors for Easy Care and Maintenance.
- Open Kitchen with Breakfast Bar.
- · Washer/Dryer in Unit.
- Individual Securable Storage Unit on Lower Level.
- On the Avenue Of the Arts & Close to Restaurants, Shopping, Parks & Museums!
- Easy Access to I-76 & I-95, Public Transportation & Parking Steps Away.