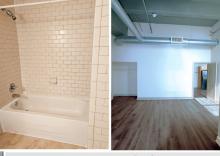

## PROPERTY HIGHLIGHTS

- 1 Bedroom/1 Bathroom Condominium -Approx. 746 Square Feet.
- 14' Ceiling Heights, Exposed Beams & Ductwork.
- Wood Grain Laminate Floors for Easy Care and Maintenance.
- Open Kitchen with Breakfast Bar.
- · Washer/Dryer in Unit.
- Individual Securable Storage Unit on Lower Level.
- On the Avenue Of the Arts & Close to Restaurants, Shopping, Parks & Museums!
- Easy Access to I-76 & I-95, Public Transportation & Parking Steps Away.