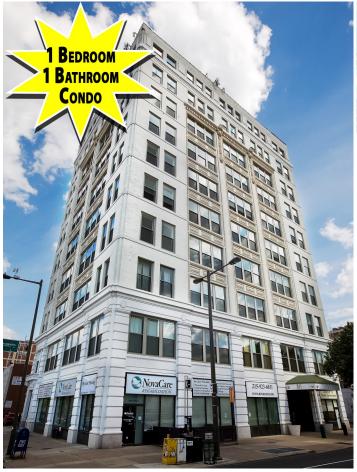

# **511 CONDOMINIUM**

511 N. Broad Street (Broad & Spring Garden Streets)
Philadelphia, PA

### LOCATION

511 N. Broad Street - Unit # 907 Philadelphia, PA

## PROPERTY HIGHLIGHTS

- 1 Bedroom/1 Bathroom Condominium -Approx. 746 Square Feet.
- 14' Ceiling Heights, Exposed Beams & Ductwork.
- Wood Grain Laminate Floors for Easy Care and Maintenance.
- Open Kitchen with Breakfast Bar.
- · Washer/Dryer in Unit.
- Individual Securable Storage Unit on Lower Level.
- On the Avenue Of the Arts & Close to Restaurants, Shopping, Parks & Museums!
- Easy Access to I-76 & I-95, Public Transportation & Parking Steps Away.