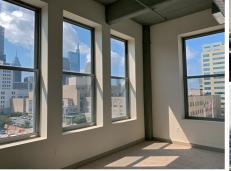

## **PROPERTY HIGHLIGHTS**

- 1 Bedroom/1 Bathroom Condominium Approx.
   689 Square Feet
- 14' Ceiling Heights, Exposed Beams & Ductwork
- Oversized Windows with Spectacular Views
- Open Kitchen with Breakfast Bar.
- Wood Grain Laminate Floors for Easy Care & Maintenance.
- Washer and Dryer Hook-up in Unit
- Individual Securable Storage Unit on Lower Level
- On the Avenue Of the Arts & Close to Restaurants, Shopping, Parks & Museums!
- Easy Access to I-76 & I-95, Public Transportation & Parking Steps Away.