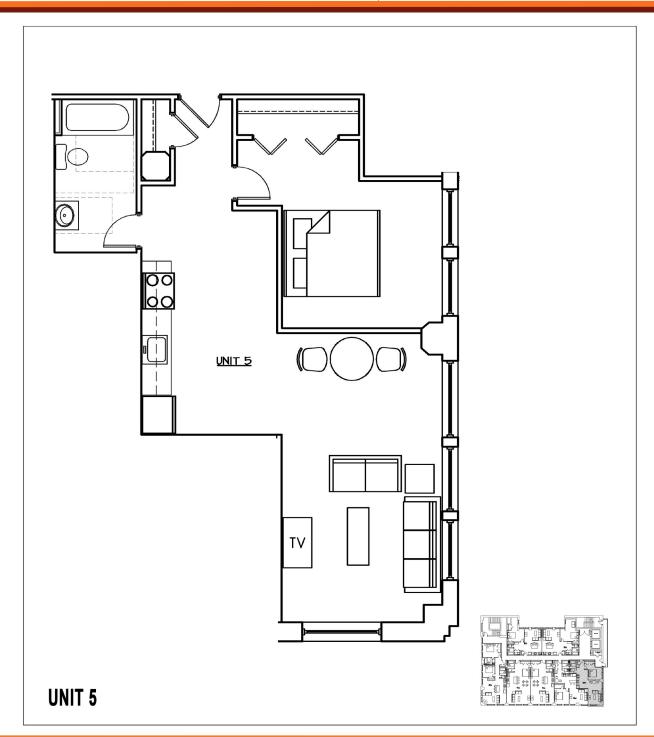

## **PROPERTY HIGHLIGHTS**

- 1 Bedroom/1 Bathroom Condominium Approx.
   689 Square Feet
- 14' Ceiling Heights, Exposed Beams & Ductwork
- Oversized Windows with Spectacular Views
- Open Kitchen with Breakfast Bar.
- Wood Grain Laminate Floors for Easy Care & Maintenance.
- Washer and Dryer Hook-up in Unit
- Individual Securable Storage Unit on Lower Level
- On the Avenue Of the Arts & Close to Restaurants, Shopping, Parks & Museums!
- Easy Access to I-76 & I-95, Public Transportation & Parking Steps Away.