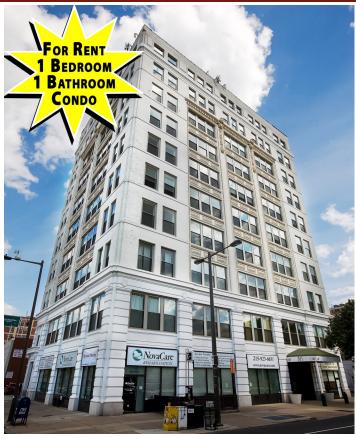

## **511 CONDOMINIUM**

511 N. Broad Street (Broad & Spring Garden Streets)
Philadelphia, PA

511 N. Broad Street - Unit # 405 Philadelphia, PA

## **PROPERTY HIGHLIGHTS**

- 1 Bedroom/1 Bathroom Condominium Approx.
   689 Square Feet
- 14' Ceiling Heights, Exposed Beams & Ductwork
- Oversized Windows with Spectacular Views
- Open Kitchen with Breakfast Bar.
- Wood Grain Laminate Floors for Easy Care & Maintenance.
- Washer and Dryer Hook-up in Unit
- Individual Securable Storage Unit on Lower Level
- On the Avenue Of the Arts & Close to Restaurants, Shopping, Parks & Museums!
- Easy Access to I-76 & I-95, Public Transportation & Parking Steps Away.