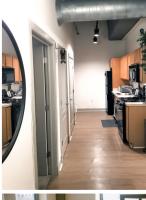

## **PROPERTY HIGHLIGHTS**

- 1 Bedroom/1 Bathroom Condominium Approx.
   689 Square Feet
- 14' Ceiling Heights, Exposed Beams & Ductwork
- Oversized Windows with Spectacular Views
- Open Kitchen with Breakfast Bar.
- Wood Grain Laminate Floors for Easy Care & Maintenance.
- Washer and Dryer Hook-up in Unit
- Individual Securable Storage Unit on Lower Level
- On the Avenue Of the Arts & Close to Restaurants, Shopping, Parks & Museums!
- Easy Access to I-76 & I-95, Public Transportation & Parking Steps Away.