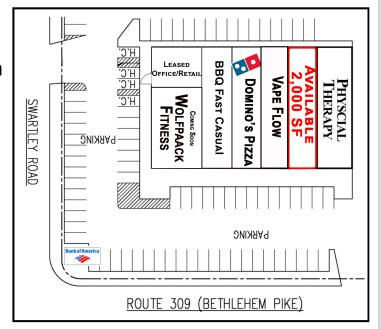

### PROPERTY HIGHLIGHTS

- 2,000 SF In-Line Space Available
- Suite Available Late Fall 2024
- Digital Pylon Opportunity
- Highly Visible Location
- Route 309 Frontage