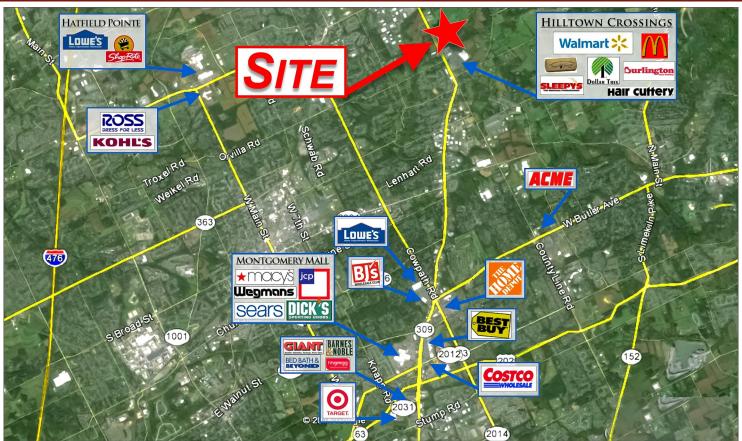

### **LOCATION**

On Route 309, just North of Hilltown Crossings by Walmart and Burlington Coat Factory