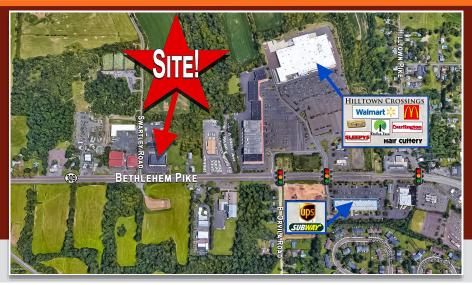

### **LOCATION**

On Route 309, just North of Hilltown Crossings by Walmart and Burlington Coat Factory

### PROPERTY HIGHLIGHTS

- 2,000 SF In-Line Space Available
- Suite Available Late Fall 2024
- Digital Pylon Opportunity
- Highly Visible Location
- Route 309 Frontage