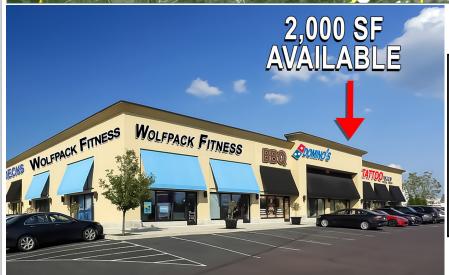

### PROPERTY HIGHLIGHTS

- 2,000 SF In-Line Space Available
- Suite Available Late Fall 2024
- Digital Pylon Opportunity
- Highly Visible Location
- Route 309 Frontage