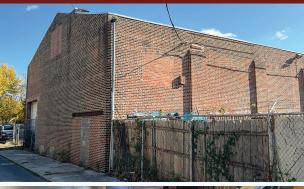

## PROPERTY HIGHLIGHTS

- 6,500 SF Available
- Approx 3500 SF Outdoor lot
- Zoning CMX-2
- Drive-in loading
- · High ceilings
- Immediate occupancy
- · Woodland Avenue signage available

| Demographic Overview                                              | 1 Mile   | 3 Miles  | 5 Miles  |
|-------------------------------------------------------------------|----------|----------|----------|
| 2023 Population                                                   | 49,002   | 345,355  | 812,880  |
| 2023 Total Households                                             | 16,894   | 133,550  | 347,449  |
| 2023 Median Household Income                                      | \$42,210 | \$57,581 | \$77,054 |
| Demographic Source: Applied Geographic Solutions. 2023 Estimates. |          |          |          |