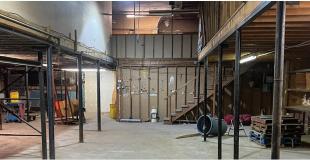

## PROPERTY HIGHLIGHTS

- 6,500 SF Available
- Approx 3500 SF Outdoor lot
- Zoning CMX-2
- Drive-in loading
- · High ceilings
- Immediate occupancy
- · Woodland Avenue signage available

| Demographic Overview                                              | 1 Mile   | 3 Miles  | 5 Miles  |
|-------------------------------------------------------------------|----------|----------|----------|
| 2023 Population                                                   | 49,002   | 345,355  | 812,880  |
| 2023 Total Households                                             | 16,894   | 133,550  | 347,449  |
| 2023 Median Household Income                                      | \$42,210 | \$57,581 | \$77,054 |
| Demographic Source: Applied Geographic Solutions. 2023 Estimates. |          |          |          |