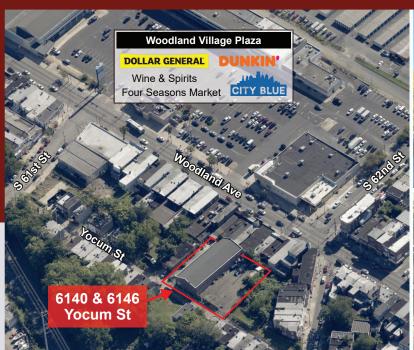

## FOR LEASE: WAREHOUSE/FLEX

6140 & 6146 Yocum Street, Philadelphia, PA 19142

## **LOCATION**

6140 & 6146 Yocum Street Philadelphia, PA 19142

## PROPERTY HIGHLIGHTS

- 6,500 SF Available
- Approx 3500 SF Outdoor lot
- Zoning CMX-2
- Drive-in loading
- · High ceilings
- Immediate occupancy
- · Woodland Avenue signage available

| Demographic Overview                                              | 1 Mile   | 3 Miles  | 5 Miles  |
|-------------------------------------------------------------------|----------|----------|----------|
| 2023 Population                                                   | 49,002   | 345,355  | 812,880  |
| 2023 Total Households                                             | 16,894   | 133,550  | 347,449  |
| 2023 Median Household Income                                      | \$42,210 | \$57,581 | \$77,054 |
| Demographic Source: Applied Geographic Solutions. 2023 Estimates. |          |          |          |