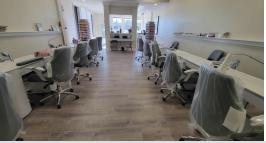

### PROPERTY HIGHLIGHTS

- Former Nail Salon
- · 2,600 SF with full basement
- · High profile location
- · Busy Cheltenham Ave intersection
- · On-street parking
- · Neighboring tenants include:

**DUNKIN!** 