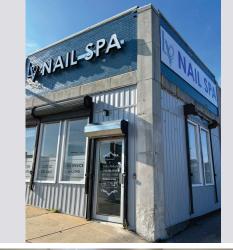

### PROPERTY HIGHLIGHTS

- Former Nail Salon
- · 2,600 SF with full basement
- · High profile location
- · Busy Cheltenham Ave intersection
- · On-street parking
- · Neighboring tenants include:

**DUNKIN!** 