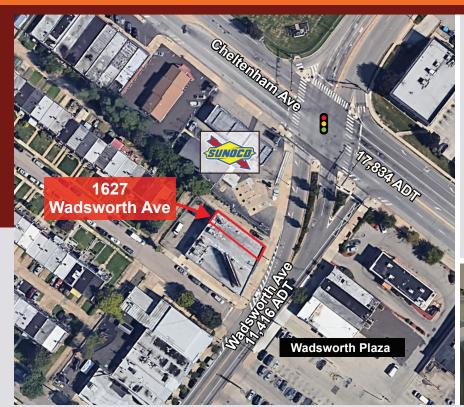

# FOR LEASE: 2,600 SF WITH FULL BASEMENT

1627 Wadsworth Ave, Philadelphia, PA 19150

### **LOCATION**

1627 Wadsworth Ave Philadelphia, PA 19150

### PROPERTY HIGHLIGHTS

- Former Nail Salon
- · 2,600 SF with full basement
- · High profile location
- · Busy Cheltenham Ave intersection
- · On-street parking
- · Neighboring tenants include:

**DUNKIN!** 