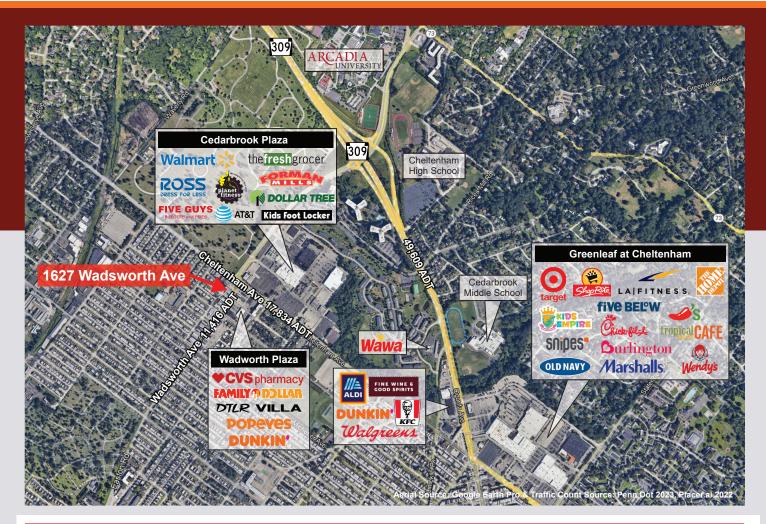

# FOR LEASE: 2,600 SF WITH FULL BASEMENT

1627 Wadsworth Ave, Philadelphia, PA 19150

### **LOCATION**

1627 Wadsworth Ave Philadelphia, PA 19150

### PROPERTY HIGHLIGHTS

- Former Nail Salon
- · 2,600 SF with full basement
- · High profile location
- · Busy Cheltenham Ave intersection
- · On-street parking
- · Neighboring tenants include:

**DUNKIN!** 