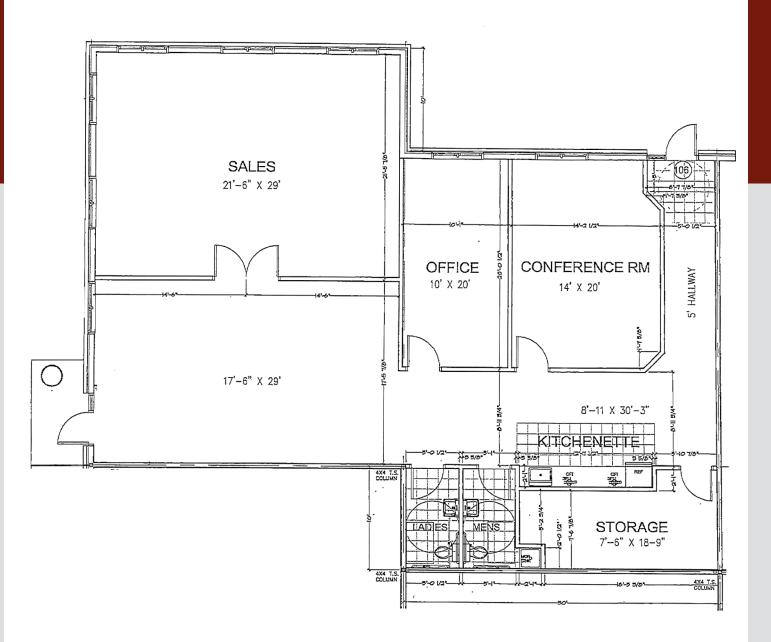

## **FLOOR PLAN**

PLEASE CONTACT:

**Gregory R. Bianchi** 

Vice President T. 215-701-3840

gbianchi@eusrealty.com

A Full Service Real Estate Company

BUILDING 500 - SUITES #506-507 SEWELL (GLOUCESTER COUNTY), NJ

#### PROPERTY HIGHLIGHTS

- Serving Washington Township, Glassboro, Mantua, Deptford and more!
- Close Proximity to Five Points Intersection
- Access from both Delsea Drive and Egg Harbor Road
- 2,400 Square Feet of Prime Office Space (Condo Unit)
- Select Furniture and FF&E Included
- Move-in Ready with a Versatile Layout