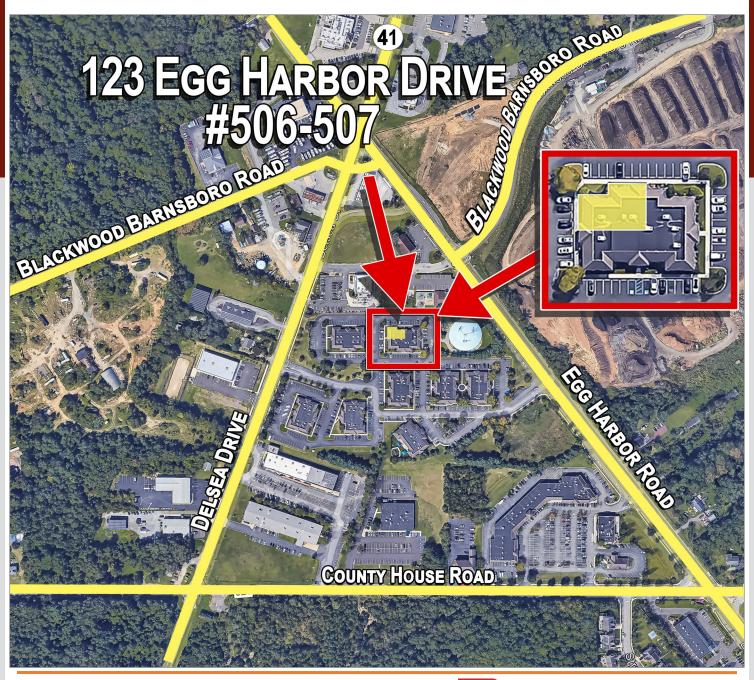

## **AERIAL MAP**

PLEASE CONTACT:

**Gregory R. Bianchi** 

Vice President T. 215-701-3840

gbianchi@eusrealty.com

ASSOCIATES, INC.

A Full Service Real Estate Company

BUILDING 500 - SUITES #506-507 SEWELL (GLOUCESTER COUNTY), NJ

## **LOCATION**

Tower Commons Office Complex 123 Egg Harbor Drive Building 500 - Suites #506-507 Sewell (Gloucester County), PA