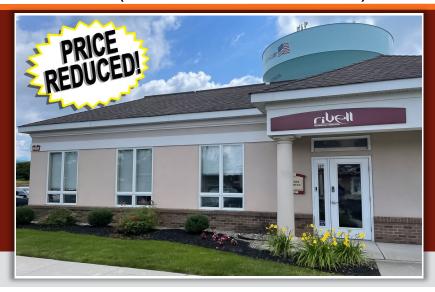

Building 500 - Suites #506-507 Sewell (Gloucester County), NJ

## **AVAILABLE FOR SALE**

PRICE REDUCED! \$449,000.00

#### PROPERTY HIGHLIGHTS

- Serving Washington Township, Glassboro, Mantua, Deptford and more!
- Close Proximity to Five Points Intersection
- Access from both Delsea Drive and Egg Harbor Road
- 2,400 Square Feet of Prime Office Space (Condo Unit)
- Select Furniture and FF&E Included
- Move-in Ready with a Versatile Layout