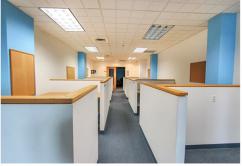

#### PROPERTY HIGHLIGHTS

- Suites Available From 2,792 15,145 SF (\*Special Leasing Promotion Available for New Tenants)
- Ground Floor Suites Available up to 2,707 SF (Will Divide - Not Part of Special Promotion)
- 8 STORY MIXED-USE COMMERCIAL CENTER
- ZONING: CMX-4
- Architecturally Dramatic Space with Vaulted Wood Beam Ceilings, Exposed Brick Walls & Sky-lights
- Waterfront Views
- Available Parking
- Excellent Access to I-76, I-676 & I-95
- One Block from Market Frankford Line