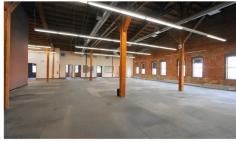

#### PROPERTY HIGHLIGHTS

- Suites Available From 2,792 15,145 SF (\*Special Leasing Promotion Available for New Tenants)
- Ground Floor Suites Available up to 2,707 SF (Will Divide - Not Part of Special Promotion)
- 8 STORY MIXED-USE COMMERCIAL CENTER
- ZONING: CMX-4
- Architecturally Dramatic Space with Vaulted Wood Beam Ceilings, Exposed Brick Walls & Sky-lights
- Waterfront Views
- Available Parking
- Excellent Access to I-76, I-676 & I-95
- One Block from Market Frankford Line