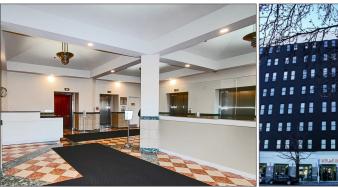

#### PROPERTY HIGHLIGHTS

- Suites Available From 2,792 15,145 SF (\*Special Leasing Promotion Available for New Tenants)
- Ground Floor Suites Available up to 2,707 SF (Will Divide - Not Part of Special Promotion)
- 8 STORY MIXED-USE COMMERCIAL CENTER
- ZONING: CMX-4
- Architecturally Dramatic Space with Vaulted Wood Beam Ceilings, Exposed Brick Walls & Sky-lights
- Waterfront Views
- Available Parking
- Excellent Access to I-76, I-676 & I-95
- One Block from Market Frankford Line