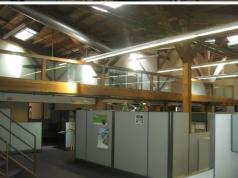

#### PROPERTY HIGHLIGHTS

- Suites Available From 2,792 15,145 SF (\*Special Leasing Promotion Available for New Tenants)
- Ground Floor Suites Available up to 2,707 SF (Will Divide - Not Part of Special Promotion)
- 8 STORY MIXED-USE COMMERCIAL CENTER
- ZONING: CMX-4
- Architecturally Dramatic Space with Vaulted Wood Beam Ceilings, Exposed Brick Walls & Sky-lights
- Waterfront Views
- Available Parking
- Excellent Access to I-76, I-676 & I-95
- One Block from Market Frankford Line