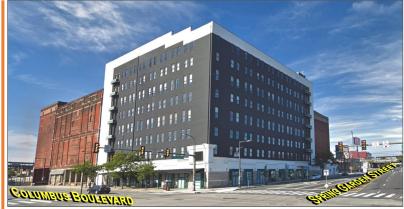

# RIVERVIEW PLACE 520 N. CHRISTOPHER COLUMBUS BLVD.

PHILADELPHIA, PA

### **LOCATION**

520 N. Christopher Columbus Blvd. (At The Corner of Columbus Blvd. & Spring Garden St.) Philadelphia, PA

#### PROPERTY HIGHLIGHTS

- Suites Available From 2,792 15,145 SF (\*Special Leasing Promotion Available for New Tenants)
- Ground Floor Suites Available up to 2,707 SF (Will Divide - Not Part of Special Promotion)
- 8 STORY MIXED-USE COMMERCIAL CENTER
- ZONING: CMX-4
- Architecturally Dramatic Space with Vaulted Wood Beam Ceilings, Exposed Brick Walls & Sky-lights
- Waterfront Views
- Available Parking
- Excellent Access to I-76, I-676 & I-95
- One Block from Market Frankford Line