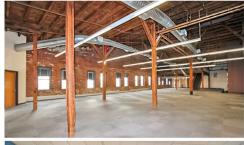

#### PROPERTY HIGHLIGHTS

- Suites Available From 2,792 15,145 SF (\*Special Leasing Promotion Available for New Tenants)
- Ground Floor Suites Available up to 2,707 SF (Will Divide - Not Part of Special Promotion)
- 8 STORY MIXED-USE COMMERCIAL CENTER
- ZONING: CMX-4
- Architecturally Dramatic Space with Vaulted Wood Beam Ceilings, Exposed Brick Walls & Sky-lights
- Waterfront Views
- Available Parking
- Excellent Access to I-76, I-676 & I-95
- One Block from Market Frankford Line