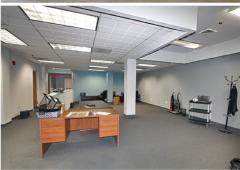

#### PROPERTY HIGHLIGHTS

- Suites Available From 2,792 15,145 SF (\*Special Leasing Promotion Available for New Tenants)
- Ground Floor Suites Available up to 2,707 SF (Will Divide - Not Part of Special Promotion)
- 8 STORY MIXED-USE COMMERCIAL CENTER
- ZONING: CMX-4
- Architecturally Dramatic Space with Vaulted Wood Beam Ceilings, Exposed Brick Walls & Sky-lights
- Waterfront Views
- Available Parking
- Excellent Access to I-76, I-676 & I-95
- One Block from Market Frankford Line