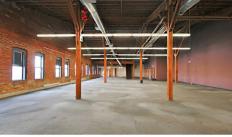

#### PROPERTY HIGHLIGHTS

- Suites Available From 2,792 15,145 SF (\*Special Leasing Promotion Available for New Tenants)
- Ground Floor Suites Available up to 2,707 SF (Will Divide - Not Part of Special Promotion)
- 8 STORY MIXED-USE COMMERCIAL CENTER
- ZONING: CMX-4
- Architecturally Dramatic Space with Vaulted Wood Beam Ceilings, Exposed Brick Walls & Sky-lights
- Waterfront Views
- Available Parking
- Excellent Access to I-76, I-676 & I-95
- One Block from Market Frankford Line