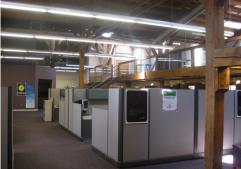

#### PROPERTY HIGHLIGHTS

- Suites Available From 2,792 15,145 SF (\*Special Leasing Promotion Available for New Tenants)
- Ground Floor Suites Available up to 2,707 SF (Will Divide - Not Part of Special Promotion)
- 8 STORY MIXED-USE COMMERCIAL CENTER
- ZONING: CMX-4
- Architecturally Dramatic Space with Vaulted Wood Beam Ceilings, Exposed Brick Walls & Sky-lights
- Waterfront Views
- Available Parking
- Excellent Access to I-76, I-676 & I-95
- One Block from Market Frankford Line