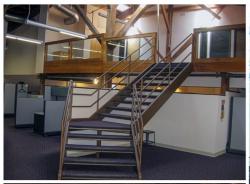

#### PROPERTY HIGHLIGHTS

- Suites Available From 2,792 15,145 SF (\*Special Leasing Promotion Available for New Tenants)
- Ground Floor Suites Available up to 2,707 SF (Will Divide - Not Part of Special Promotion)
- 8 STORY MIXED-USE COMMERCIAL CENTER
- ZONING: CMX-4
- Architecturally Dramatic Space with Vaulted Wood Beam Ceilings, Exposed Brick Walls & Sky-lights
- Waterfront Views
- Available Parking
- Excellent Access to I-76, I-676 & I-95
- One Block from Market Frankford Line