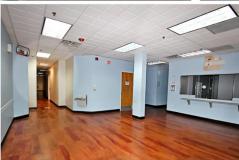

#### PROPERTY HIGHLIGHTS

- Suites Available From 2,792 15,145 SF (\*Special Leasing Promotion Available for New Tenants)
- Ground Floor Suites Available up to 2,707 SF (Will Divide - Not Part of Special Promotion)
- 8 STORY MIXED-USE COMMERCIAL CENTER
- ZONING: CMX-4
- Architecturally Dramatic Space with Vaulted Wood Beam Ceilings, Exposed Brick Walls & Sky-lights
- Waterfront Views
- Available Parking
- Excellent Access to I-76, I-676 & I-95
- One Block from Market Frankford Line