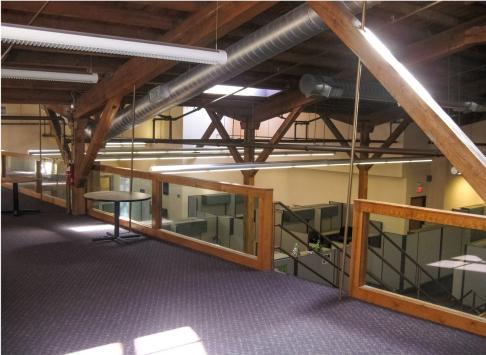

#### PROPERTY HIGHLIGHTS

- Suites Available From 2,792 15,145 SF (\*Special Leasing Promotion Available for New Tenants)
- Ground Floor Suites Available up to 2,707 SF (Will Divide - Not Part of Special Promotion)
- 8 STORY MIXED-USE COMMERCIAL CENTER
- ZONING: CMX-4
- Architecturally Dramatic Space with Vaulted Wood Beam Ceilings, Exposed Brick Walls & Sky-lights
- Waterfront Views
- Available Parking
- Excellent Access to I-76, I-676 & I-95
- One Block from Market Frankford Line