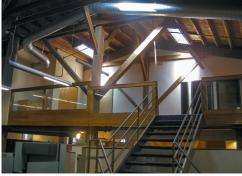

#### PROPERTY HIGHLIGHTS

- Suites Available From 2,792 15,145 SF (\*Special Leasing Promotion Available for New Tenants)
- Ground Floor Suites Available up to 2,707 SF (Will Divide - Not Part of Special Promotion)
- 8 STORY MIXED-USE COMMERCIAL CENTER
- ZONING: CMX-4
- Architecturally Dramatic Space with Vaulted Wood Beam Ceilings, Exposed Brick Walls & Sky-lights
- Waterfront Views
- Available Parking
- Excellent Access to I-76, I-676 & I-95
- One Block from Market Frankford Line