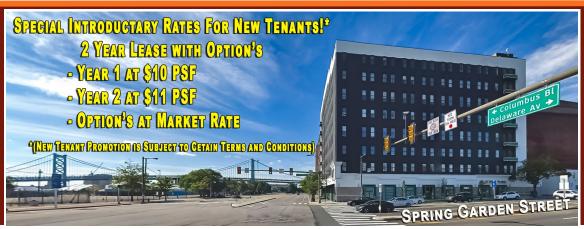

# RIVERVIEW PLACE 520 N. CHRISTOPHER COLUMBUS BLVD.

PHILADELPHIA, PA

#### PROPERTY HIGHLIGHTS

- Suites Available From 2,792 15,145 SF (\*Special Leasing Promotion Available for New Tenants)
- Ground Floor Suites Available up to 2,707 SF (Will Divide - Not Part of Special Promotion)
- 8 STORY MIXED-USE COMMERCIAL CENTER
- ZONING: CMX-4
- Architecturally Dramatic Space with Vaulted Wood Beam Ceilings, Exposed Brick Walls & Sky-lights
- Waterfront Views
- Available Parking
- Excellent Access to I-76, I-676 & I-95
- One Block from Market Frankford Line

(\*Special Leasing Promotion for New tenants is Subject to Certain Terms and Conditions)