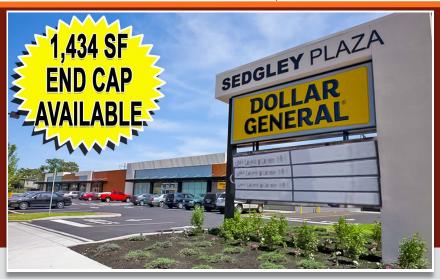

## **SEDGLEY PLAZA**

2815 RIDGE AVENUE PHILADELPHIA, PA

#### RETAIL SPACE AVAILABLE

APPROXIMATELY 1,434 SF END CAP - FOR LEASE

### **PROPERTY HIGHLIGHTS**

- Approximately 1,434 Square Feet End CAP Available
- Join Dollar General, Galaxy Furniture and Pizza Hut in this Established Community Shopping Center
- Situated at the Intersection of Ridge Avenue and Sedgley Avenue in Densely Populated North Philadelphia
- 10,500 VPD
- Ample Parking & Outstanding Visibility at Signalized Shopping Center
- Ideal Location for Beauty Supply, Wireless Store, Pharmacy, Appliances, Footwear, Pizzeria, Chinese Restaurant, Nail Salon & Apparel