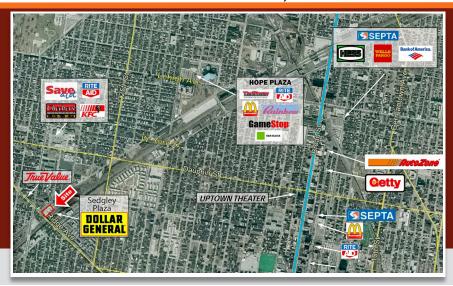

### **PROPERTY HIGHLIGHTS**

- Approximately 1,434 Square Feet End CAP Available
- Join Dollar General, Galaxy Furniture and Pizza Hut in this Established Community Shopping Center
- Situated at the Intersection of Ridge Avenue and Sedgley Avenue in Densely Populated North Philadelphia
- 10,500 VPD
- Ample Parking & Outstanding Visibility at Signalized Shopping Center
- Ideal Location for Beauty Supply, Wireless Store, Pharmacy, Appliances, Footwear, Pizzeria, Chinese Restaurant, Nail Salon & Apparel