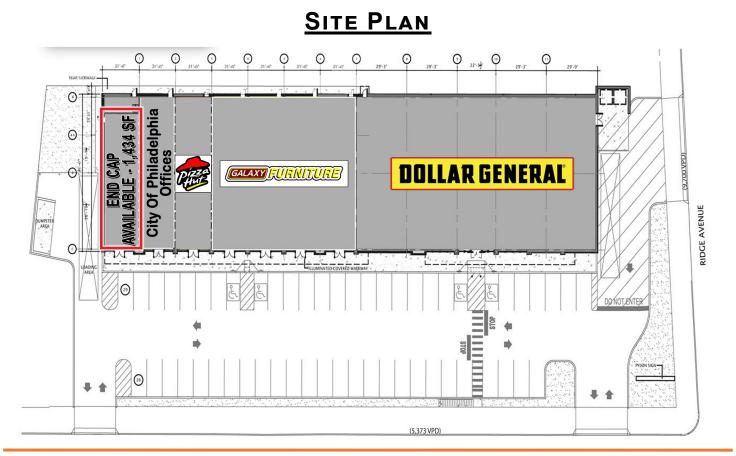

#### RETAIL SPACE AVAILABLE

APPROXIMATELY 1,434 SF END CAP - FOR LEASE

### **PROPERTY HIGHLIGHTS**

- Approximately 1,434 Square Feet End CAP Available
- Join Dollar General, Galaxy Furniture and Pizza Hut in this Established Community Shopping Center
- Situated at the Intersection of Ridge Avenue and Sedgley Avenue in Densely Populated North Philadelphia
- 10,500 VPD
- Ample Parking & Outstanding Visibility at Signalized Shopping Center
- Ideal Location for Beauty Supply, Wireless Store, Pharmacy, Appliances, Footwear, Pizzeria, Chinese Restaurant, Nail Salon & Apparel