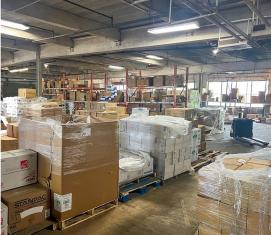

### **DESCRIPTION**

• Building Size: 42,680 (Two Levels) SF +/-

Lot Size: Approximately 0.52 Acres

• Real Estate Taxes: \$11,949 (2023)

 Minutes to Route 1 and Approximately 5 Miles to I-76 and I-95.

#### PROPERTY HIGHLIGHTS

- Ceiling Height Approximately 16 Ft.
- Development Opportunity
- Zoning: ICMX-Industrial, Commercial, Mixed-Use
- One Loading Dock, One Drive-In Door
- Year Built: 1946
- No Outdoor Yard Area