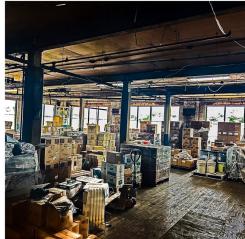

### **DESCRIPTION**

• Building Size: 42,680 (Two Levels) SF +/-

Lot Size: Approximately 0.52 Acres

• Real Estate Taxes: \$11,949 (2023)

 Minutes to Route 1 and Approximately 5 Miles to I-76 and I-95.

#### PROPERTY HIGHLIGHTS

- Ceiling Height Approximately 16 Ft.
- Development Opportunity
- Zoning: ICMX-Industrial, Commercial, Mixed-Use
- One Loading Dock, One Drive-In Door
- Year Built: 1946
- No Outdoor Yard Area