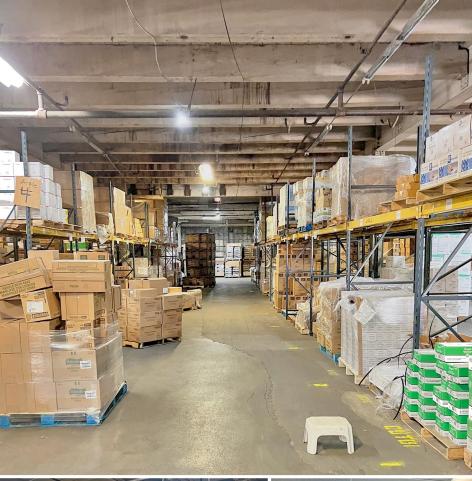

### **DESCRIPTION**

• Building Size: 42,680 (Two Levels) SF +/-

Lot Size: Approximately 0.52 Acres

• Real Estate Taxes: \$11,949 (2023)

 Minutes to Route 1 and Approximately 5 Miles to I-76 and I-95.

#### PROPERTY HIGHLIGHTS

- Ceiling Height Approximately 16 Ft.
- Development Opportunity
- Zoning: ICMX-Industrial, Commercial, Mixed-Use
- One Loading Dock, One Drive-In Door
- Year Built: 1946
- No Outdoor Yard Area