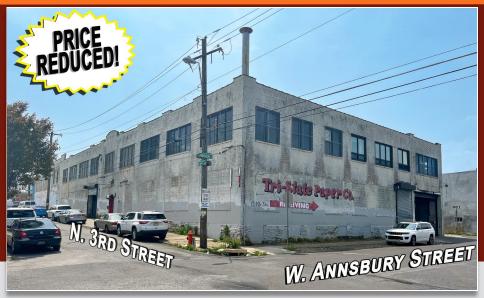

## 4500-4520 N. 3RD STREET

### **DESCRIPTION**

• Building Size: 42,680 (Two Levels) SF +/-

Lot Size: Approximately 0.52 Acres

• Real Estate Taxes: \$11,949 (2023)

 Minutes to Route 1 and Approximately 5 Miles to I-76 and I-95.

#### PROPERTY HIGHLIGHTS

- Ceiling Height Approximately 16 Ft.
- Development Opportunity
- Zoning: ICMX-Industrial, Commercial, Mixed-Use
- One Loading Dock, One Drive-In Door
- Year Built: 1946
- No Outdoor Yard Area