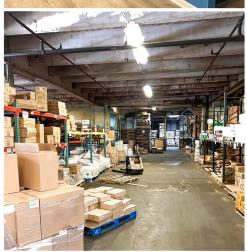

### **DESCRIPTION**

• Building Size: 42,680 (Two Levels) SF +/-

Lot Size: Approximately 0.52 Acres

• Real Estate Taxes: \$11,949 (2023)

 Minutes to Route 1 and Approximately 5 Miles to I-76 and I-95.

#### PROPERTY HIGHLIGHTS

- Ceiling Height Approximately 16 Ft.
- Development Opportunity
- Zoning: ICMX-Industrial, Commercial, Mixed-Use
- One Loading Dock, One Drive-In Door
- Year Built: 1946
- No Outdoor Yard Area