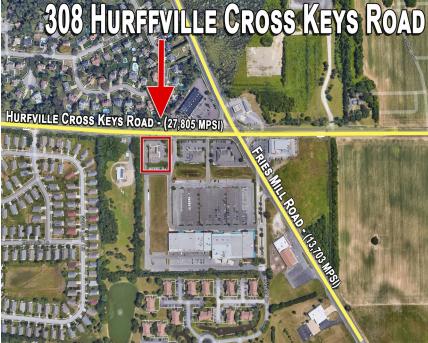

# **LOCATION**

308 Hurffville Cross Keys Road Sewell (Gloucester County), NJ

## **PROPERTY HIGHLIGHTS**

- 3,209 +/- SF Freestanding Building with Drive-thru
- Former Bank Branch
- New Roof
- Ideal for Office or Retail Use
- 2023 Real Estate Taxes: \$11,752.00
- Year Built: 1989
- Zoning: NC Zoning
- Approximately 0.93 Acres
- Easily Accessible to Black Horse Pike, Atlantic City Expressway, Delsea Drive and Philadelphia
- Located 1 Mile from Jefferson Hospital of Washington Township