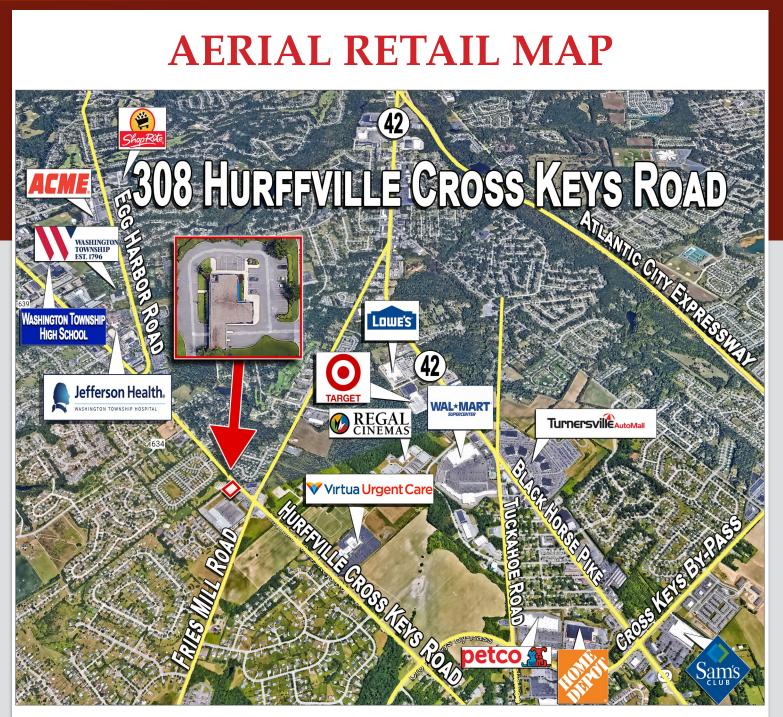

# **LOCATION**

308 Hurffville Cross Keys Road Sewell (Gloucester County), NJ

## **PROPERTY HIGHLIGHTS**

- 3,209 +/- SF Freestanding Building with Drive-thru
- Former Bank Branch
- New Roof
- Ideal for Office or Retail Use
- 2023 Real Estate Taxes: \$11,752.00
- Year Built: 1989
- Zoning: NC Zoning
- Approximately 0.93 Acres
- Easily Accessible to Black Horse Pike, Atlantic City Expressway, Delsea Drive and Philadelphia
- Located 1 Mile from Jefferson Hospital of Washington Township