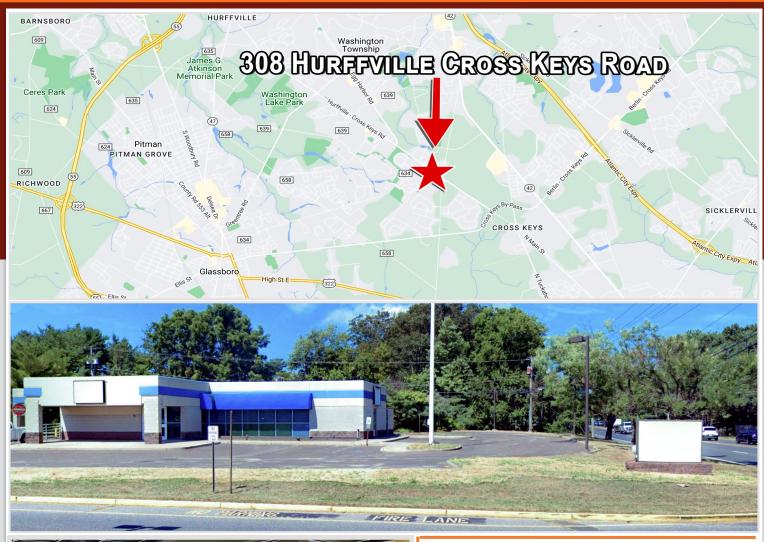

# **LOCATION**

308 Hurffville Cross Keys Road Sewell (Gloucester County), NJ

## **PROPERTY HIGHLIGHTS**

- 3,209 +/- SF Freestanding Building with Drive-thru
- Former Bank Branch
- New Roof
- Ideal for Office or Retail Use
- 2023 Real Estate Taxes: \$11,752.00
- Year Built: 1989
- Zoning: NC Zoning
- Approximately 0.93 Acres
- Easily Accessible to Black Horse Pike, Atlantic City Expressway, Delsea Drive and Philadelphia
- Located 1 Mile from Jefferson Hospital of Washington Township