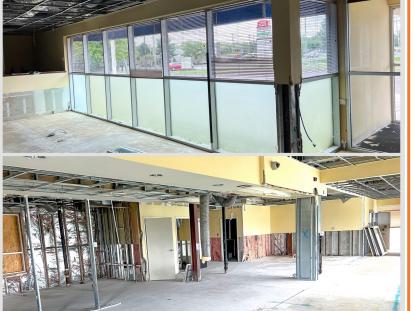

## **PROPERTY HIGHLIGHTS**

- 3,209 +/- SF Freestanding Building with Drive-thru
- Former Bank Branch
- New Roof
- Ideal for Office or Retail Use
- 2023 Real Estate Taxes: \$11,752.00
- Year Built: 1989
- Zoning: NC Zoning
- Approximately 0.93 Acres
- Easily Accessible to Black Horse Pike, Atlantic City Expressway, Delsea Drive and Philadelphia
- Located 1 Mile from Jefferson Hospital of Washington Township