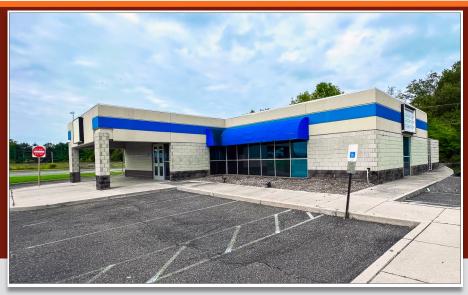

# **308 HURFFVILLE CROSS KEYS ROAD** SEWELL (GLOUCESTER COUNTY), NJ

## **PROPERTY HIGHLIGHTS**

- 3,209 +/- SF Freestanding Building with Drive-thru
- Former Bank Branch
- New Roof
- Ideal for Office or Retail Use
- 2023 Real Estate Taxes: \$11,752.00
- Year Built: 1989
- Zoning: NC Zoning
- Approximately 0.93 Acres
- Easily Accessible to Black Horse Pike, Atlantic City Expressway, Delsea Drive and Philadelphia
- Located 1 Mile from Jefferson Hospital of Washington Township