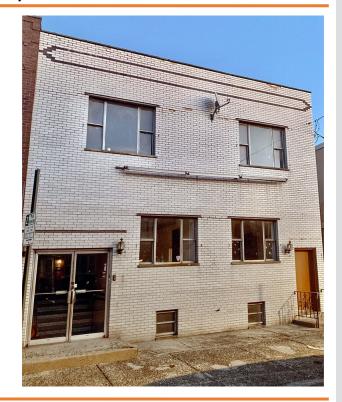

## 2135-37 S. 17TH STREET

PHILADELPHIA, PA

#### PROPERTY HIGHLIGHTS

- Approximately 3,000 Square Feet
- Located in Densely Populated South Philadelphia
- Zoned RSA-5
- Located 1/2 Mile West of The Stadium District
- Taxes: \$6,027.54 (2023)

PLEASE CONTACT: