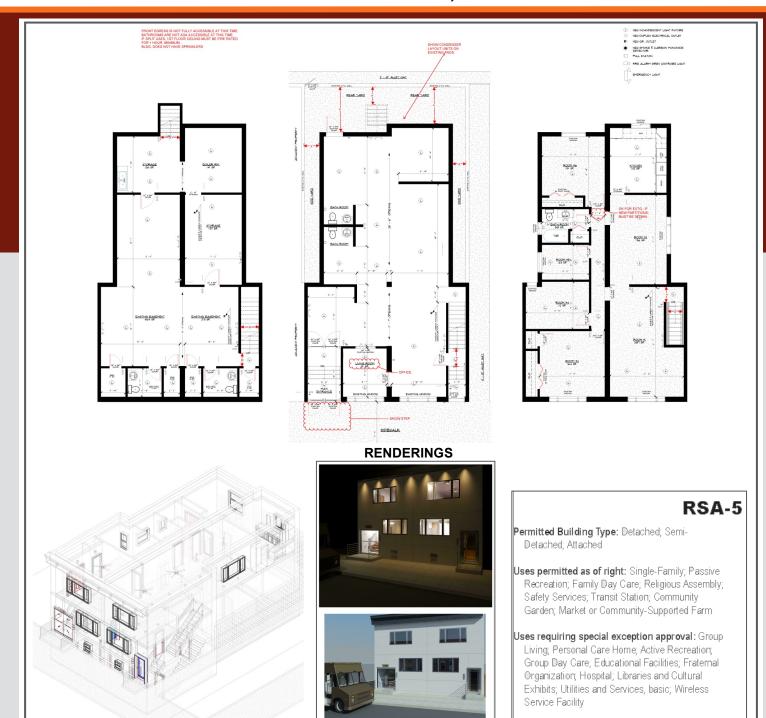

#### PROPERTY HIGHLIGHTS

- Approximately 3,000 Square Feet
- Located in Densely Populated South Philadelphia
- Zoned RSA-5
- Located 1/2 Mile West of The Stadium District
- Taxes: \$6,027.54 (2023)

PLEASE CONTACT: