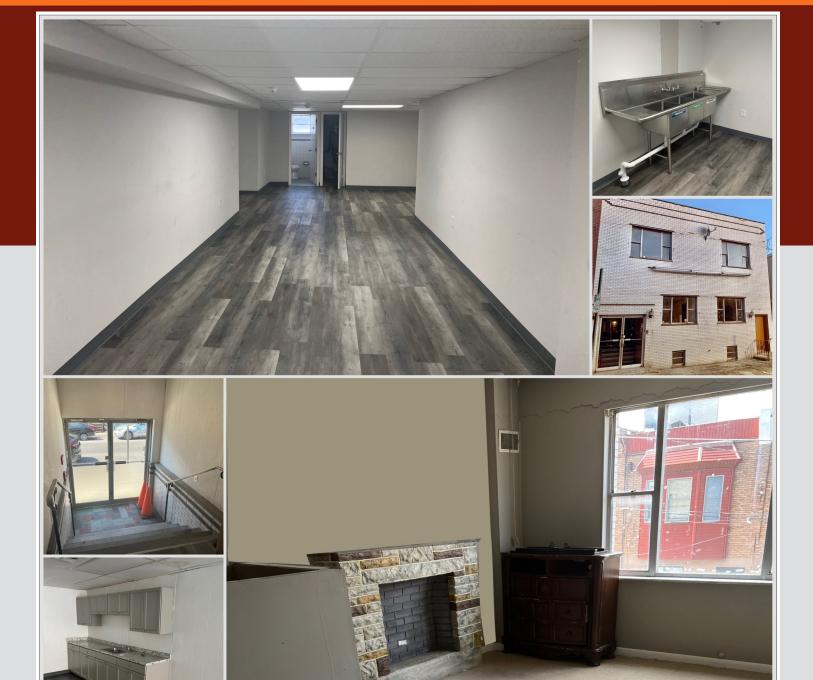

#### PROPERTY HIGHLIGHTS

- Approximately 3,000 Square Feet
- Located in Densely Populated South Philadelphia
- Zoned RSA-5
- Located 1/2 Mile West of The Stadium District
- Taxes: \$6,027.54 (2023)

PLEASE CONTACT: