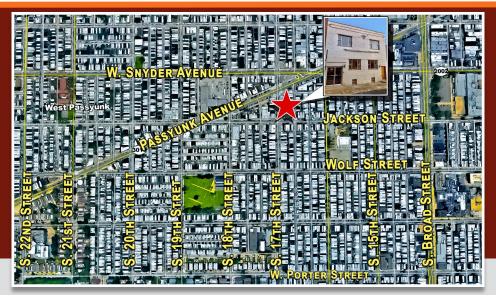

### **LOCATION**

2135-37 S. 17th Street Philadelphia, PA

#### PROPERTY HIGHLIGHTS

- Approximately 3,000 Square Feet
- Located in Densely Populated South Philadelphia
- Zoned RSA-5
- Located 1/2 Mile West of The Stadium District
- Taxes: \$6,027.54 (2023)

PLEASE CONTACT: