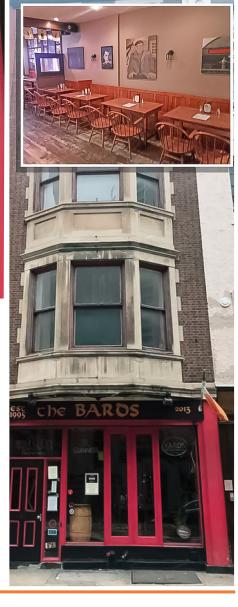

# 2013 Walnut Street Rittenhouse Square Philadelphia, PA

# RESTAURANT OPPORTUNITY FOR LEASE



### PROPERTY HIGHLIGHTS

- Approximately 2,000 +/- SF on First Floor and Lower Level/ Existing Restaurant
- 5 Story Building, Approximately 8,550 SF, Lot Size 18' X 117'
- Liquor License Available for Sale
- Existing Building at High Profile Location (Rittenhouse Square)
- Excellent Pedestrian and Vehicular Traffic
- Close to Major Highways, Center City Business District and I-76, Easily Accessible by many SEPTA Bus Routes
- CMX-4 Zoning
- Lease Price \$9,750.00 Monthly, NNN





#### PLEASE CONTACT:

**Gregory R. Bianchi** 

Vice President

T. 215-701-3840

gbianchi@eusrealty.com

## USREALTY

A S S O C I A T E S , I N C .

A Full Service Real Estate Company

120-124 E. Lancaster Avenue - Suite 101 Ardmore - PA - 19003 T.215-557-9900 F.215-701-3839 www.eusrealty.com

# **2013 WALNUT STREET**

## RITTENHOUSE SQUARE - PHILADELPHIA - PA

## FLOOR PLAN



## MAP



#### PLEASE CONTACT:

**Gregory R. Bianchi** 

Vice President T. 215-701-3840 gbianchi@eusrealty.com



120-124 E. Lancaster Avenue - Suite 101 Ardmore - PA - 19003 T.215-557-9900 F.215-701-3839 www.eusrealty.com