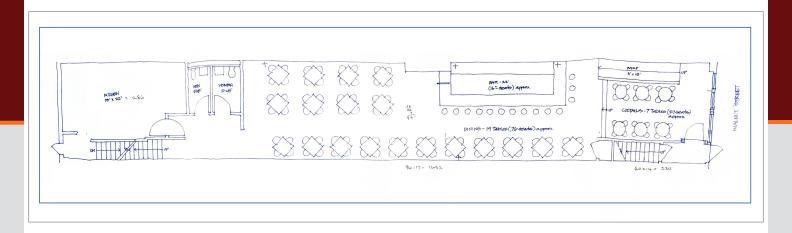

## FLOOR PLAN

### PROPERTY HIGHLIGHTS

- Approximately 2,000 +/- SF on First Floor and Lower Level/ Existing Restaurant
- 5 Story Building, Approximately 8,550 SF, Lot Size 18' X 117'
- Liquor License Available for Sale
- Existing Building at High Profile Location (Rittenhouse Square)
- Excellent Pedestrian and Vehicular Traffic
- Close to Major Highways, Center City Business District and I-76, Easily Accessible by many SEPTA Bus Routes
- CMX-4 Zoning
- Lease Price \$9,750.00 Monthly, NNN