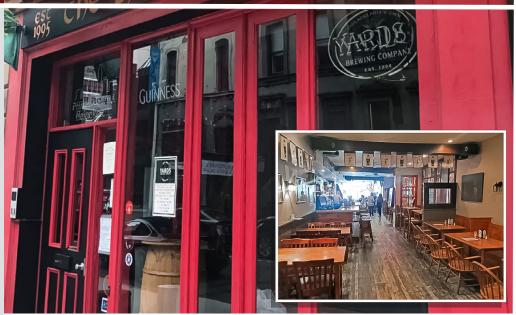

### PROPERTY HIGHLIGHTS

- Approximately 2,000 +/- SF on First Floor and Lower Level/ Existing Restaurant
- 5 Story Building, Approximately 8,550 SF, Lot Size 18' X 117'
- Liquor License Available for Sale
- Existing Building at High Profile Location (Rittenhouse Square)
- Excellent Pedestrian and Vehicular Traffic
- Close to Major Highways, Center City Business District and I-76, Easily Accessible by many SEPTA Bus Routes
- CMX-4 Zoning
- Lease Price \$9,750.00 Monthly, NNN

# **2013 WALNUT STREET**

## RITTENHOUSE SQUARE - PHILADELPHIA - PA