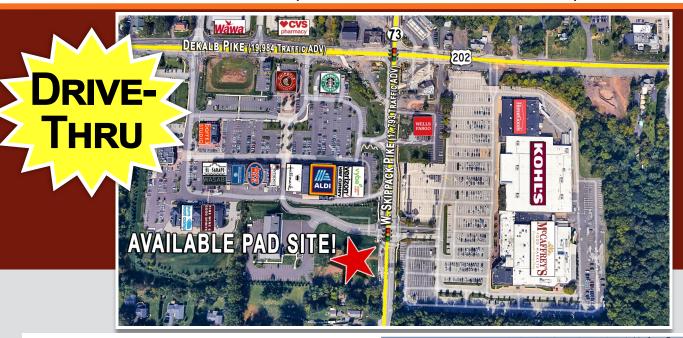

### **AVAILABLE - PAD SITE!**

## **LOCATION**

WEST SKIPPACK PIKE & ROUTE 202 BLUE BELL (MONTGOMERY COUNTY), PA

#### PROPERTY HIGHLIGHTS

- DRIVE-THRU AT SIGNALIZED INTERSECTION
- ZONED FOR COMMERCIAL USE, ALLOWING FOR VARIOUS BUSINESS TYPES WITH A DRIVE-THROUGH OPTION.
- PRIME LOCATION SITUATED IN A HIGHLY VISIBLE AND HIGH-TRAFFIC AREA.
- CONVENIENT ACCESS FROM MAJOR ROADS AND HIGHWAYS, ENHANCING CUSTOMER ACCESSIBILITY.
- CLOSE PROXIMITY TO RESIDENTIAL NEIGHBORHOODS, SCHOOLS, AND SHOPPING CENTERS.