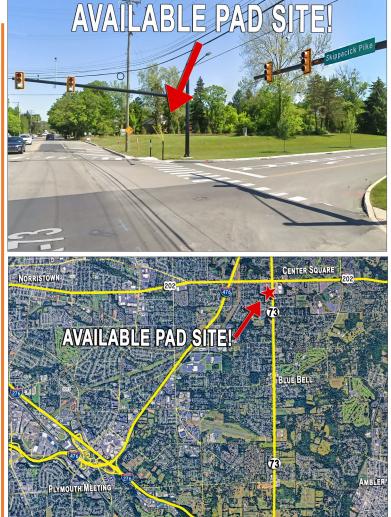

### **AVAILABLE - PAD SITE!**

## **LOCATION**

WEST SKIPPACK PIKE & ROUTE 202 BLUE BELL (MONTGOMERY COUNTY), PA

#### PROPERTY HIGHLIGHTS

- DRIVE-THRU AT SIGNALIZED INTERSECTION
- ZONED FOR COMMERCIAL USE, ALLOWING FOR VARIOUS BUSINESS TYPES WITH A DRIVE-THROUGH OPTION.
- PRIME LOCATION SITUATED IN A HIGHLY VISIBLE AND HIGH-TRAFFIC AREA.
- CONVENIENT ACCESS FROM MAJOR ROADS AND HIGHWAYS, ENHANCING CUSTOMER ACCESSIBILITY.
- CLOSE PROXIMITY TO RESIDENTIAL NEIGHBORHOODS, SCHOOLS, AND SHOPPING CENTERS.