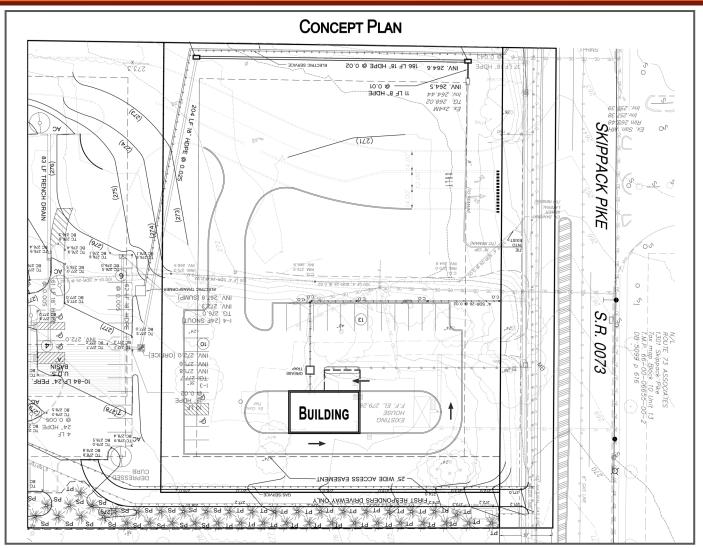

### **AVAILABLE - PAD SITE!**

#### PROPERTY HIGHLIGHTS

- DRIVE-THRU AT SIGNALIZED INTERSECTION
- ZONED FOR COMMERCIAL USE, ALLOWING FOR VARIOUS BUSINESS TYPES WITH A DRIVE-THROUGH OPTION.
- PRIME LOCATION SITUATED IN A HIGHLY VISIBLE AND HIGH-TRAFFIC AREA.
- CONVENIENT ACCESS FROM MAJOR ROADS AND HIGHWAYS, ENHANCING CUSTOMER ACCESSIBILITY.
- CLOSE PROXIMITY TO RESIDENTIAL NEIGHBORHOODS, SCHOOLS, AND SHOPPING CENTERS.