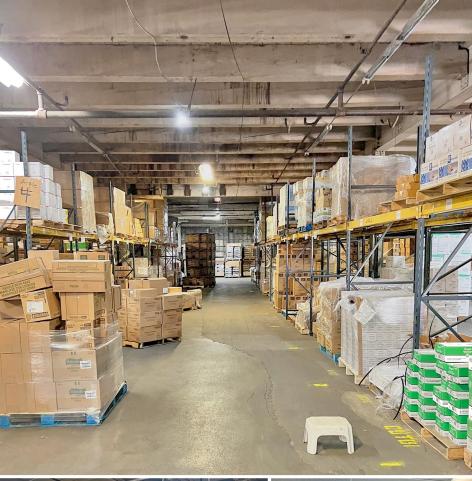

#### **DESCRIPTION**

• Building Size: 42,680 (Two Levels) SF +/-

Lot Size: Approximately 0.52 Acres

• Real Estate Taxes: \$11,949 (2023)

 Minutes to Route 1 and Approximately 5 Miles to I-76 and I-95.

### PROPERTY HIGHLIGHTS

- Ceiling Height Approximately 16 Ft.
- Development Opportunity
- Zoning: ICMX-Industrial, Commercial, Mixed-Use
- One Loading Dock, One Drive-In Door
- Year Built: 1946
- No Outdoor Yard Area