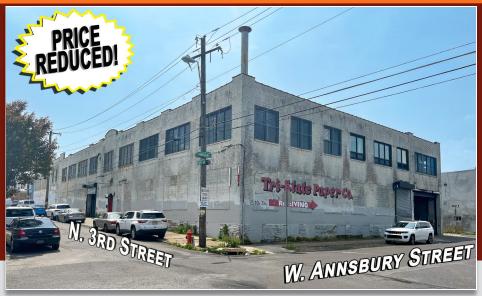

## 4500-4520 N. 3RD STREET

## PHILADELPHIA (PHILADELPHIA COUNTY), PA

AVAILABLE For Sale - \$3,200,000

#### **DESCRIPTION**

• Building Size: 42,680 (Two Levels) SF +/-

Lot Size: Approximately 0.52 Acres

• Real Estate Taxes: \$11,949 (2023)

 Minutes to Route 1 and Approximately 5 Miles to I-76 and I-95.

### PROPERTY HIGHLIGHTS

- Ceiling Height Approximately 16 Ft.
- Development Opportunity
- Zoning: ICMX-Industrial, Commercial, Mixed-Use
- One Loading Dock, One Drive-In Door
- Year Built: 1946
- No Outdoor Yard Area