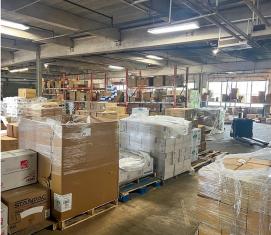

#### **DESCRIPTION**

• Building Size: 42,680 (Two Levels) SF +/-

Lot Size: Approximately 0.52 Acres

• Real Estate Taxes: \$11,949 (2023)

 Minutes to Route 1 and Approximately 5 Miles to I-76 and I-95.

### PROPERTY HIGHLIGHTS

- Ceiling Height Approximately 16 Ft.
- Development Opportunity
- Zoning: ICMX-Industrial, Commercial, Mixed-Use
- One Loading Dock, One Drive-In Door
- Year Built: 1946
- No Outdoor Yard Area