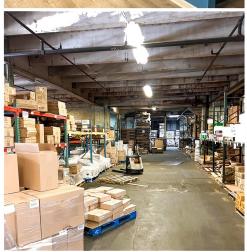

#### **DESCRIPTION**

• Building Size: 42,680 (Two Levels) SF +/-

Lot Size: Approximately 0.52 Acres

• Real Estate Taxes: \$11,949 (2023)

 Minutes to Route 1 and Approximately 5 Miles to I-76 and I-95.

### PROPERTY HIGHLIGHTS

- Ceiling Height Approximately 16 Ft.
- Development Opportunity
- Zoning: ICMX-Industrial, Commercial, Mixed-Use
- One Loading Dock, One Drive-In Door
- Year Built: 1946
- No Outdoor Yard Area