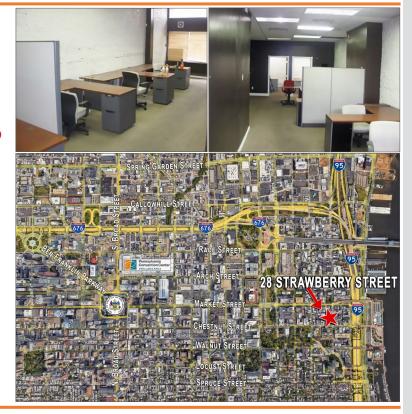

## **28 STRAWBERRY STREET**

OLD CITY - PHILADELPHIA, PA

## **LOCATION**

28 Strawberry Street (Old City) Philadelphia, PA

## PROPERTY HIGHLIGHTS

- 1,200 +/- Square Feet Street Level Retail, Plus Full Basement
- Exposure from 2nd Street
- Close Proximity to SEPTA Routes and all Major Highways
- Parking Located Across the Street (Pay to Park)
- Located in the Heart of Old City