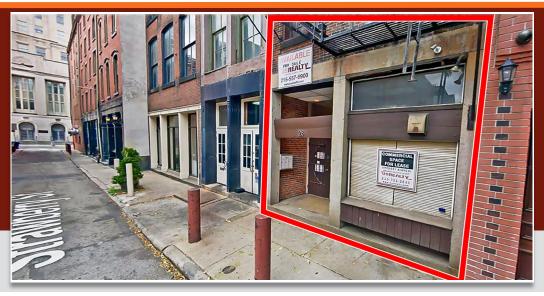

## **28 STRAWBERRY STREET**

OLD CITY - PHILADELPHIA, PA

## **LOCATION**

28 Strawberry Street (Old City) Philadelphia, PA

## PROPERTY HIGHLIGHTS

- 1,200 +/- Square Feet Street Level Retail, Plus Full Basement
- Exposure from 2nd Street
- Close Proximity to SEPTA Routes and all Major Highways
- Parking Located Across the Street (Pay to Park)
- Located in the Heart of Old City