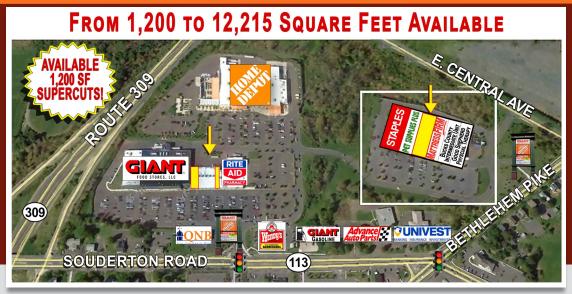

### HILLTOWN PLAZA ROUTE 309 & ROUTE 113 SOUDERTON (BUCKS COUNTY), PA

# 1,200 SF SUPERCUTS AVAILABLE FOR LEASE

LOCATION

ROUTE 309 & ROUTE 113 SOUDERTON (BUCKS COUNTY), PA

# **PROPERTY HIGHLIGHTS**

• 1,200 - 12,215 SF Available - Will Divide

- Located in 330,000 SF Community Shopping Center Anchored by a Highly Successful 75,000 SF Giant Supermarket with Sales in Excess of \$50M.
- Shadow Anchored by Home Depot
- Excellent Exposure on Highly Traveled Route 309 & Route 113
- Key Tenants: Giant Food Store, Giant Fuel, Home Depot (Shadow Anchor), Staples, Advanced Auto, Rite Aid, Mattress Firm, PA Wine & Spirits, Cellstar Wireless & Wendy's