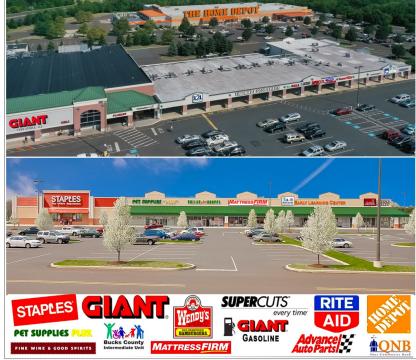

# **PROPERTY HIGHLIGHTS**

• 1,200 - 12,215 SF Available - Will Divide

- Located in 330,000 SF Community Shopping Center Anchored by a Highly Successful 75,000 SF Giant Supermarket with Sales in Excess of \$50M.
- Shadow Anchored by Home Depot
- Excellent Exposure on Highly Traveled Route 309 & Route 113
- Key Tenants: Giant Food Store, Giant Fuel, Home Depot (Shadow Anchor), Staples, Advanced Auto, Rite Aid, Mattress Firm, PA Wine & Spirits, Cellstar Wireless & Wendy's