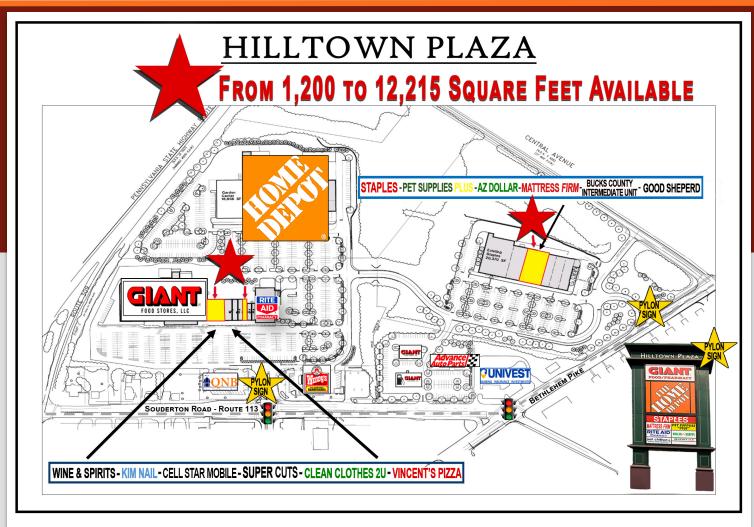

### HILLTOWN PLAZA ROUTE 309 & ROUTE 113 SOUDERTON (BUCKS COUNTY), PA

# 1,200 SF SUPERCUTS AVAILABLE FOR LEASE

LOCATION

ROUTE 309 & ROUTE 113 SOUDERTON (BUCKS COUNTY), PA

# **PROPERTY HIGHLIGHTS**

• 1,200 - 12,215 SF Available - Will Divide

- Located in 330,000 SF Community Shopping Center Anchored by a Highly Successful 75,000 SF Giant Supermarket with Sales in Excess of \$50M.
- Shadow Anchored by Home Depot
- Excellent Exposure on Highly Traveled Route 309 & Route 113
- Key Tenants: Giant Food Store, Giant Fuel, Home Depot (Shadow Anchor), Staples, Advanced Auto, Rite Aid, Mattress Firm, PA Wine & Spirits, Cellstar Wireless & Wendy's