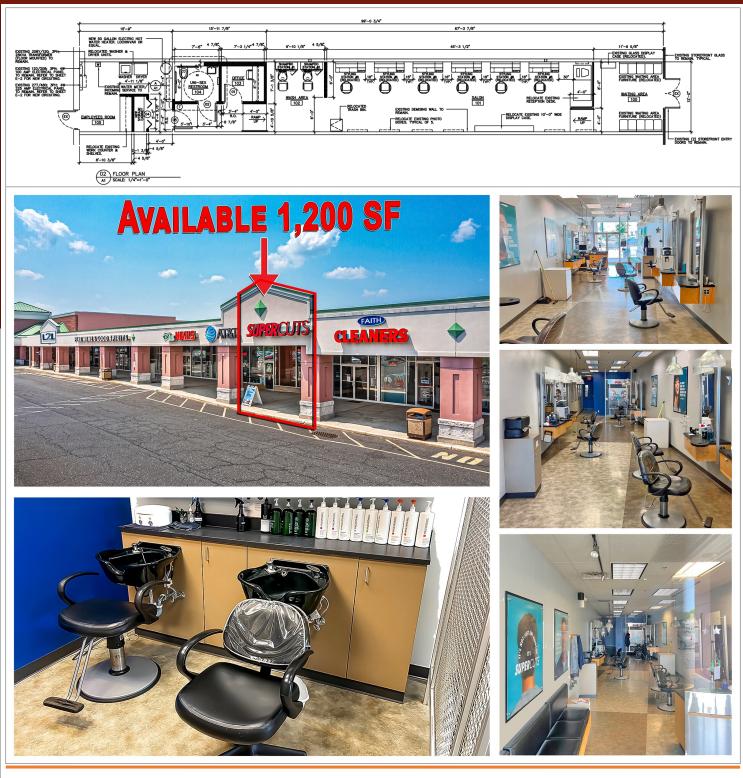

# 1,200 SF SUPERCUTS AVAILABLE FOR LEASE

LOCATION

ROUTE 309 & ROUTE 113 SOUDERTON (BUCKS COUNTY), PA