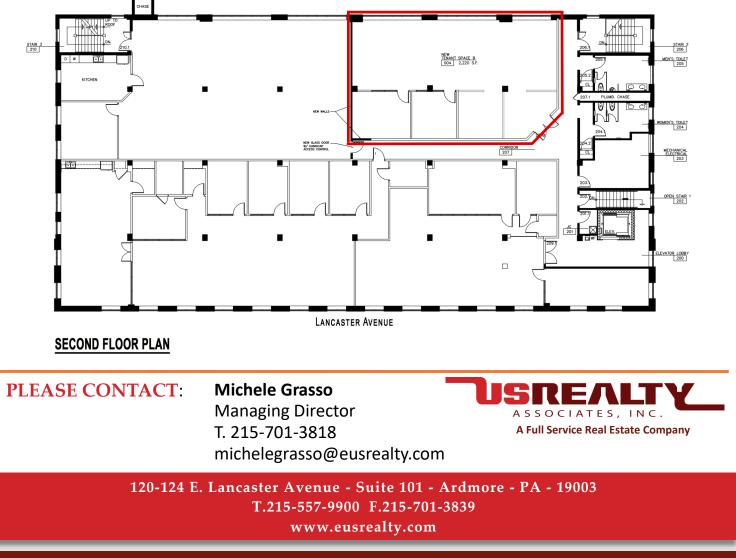

#### • 2,200 SF AVAILABLE

- RENOVATED WITH ENERGY EFFICIENT BUILDING SYSTEMS & MECHANICALS
- ON-SITE PARKING
- SEPTA BUS STOP AT YOUR FRONT DOOR
- STEPS TO TRAIN WHERE YOU CAN RIDE SEPTA'S REGIONAL R-5 RAIL LINE & AMTRAK'S KEYSTONE SERVICE ACCESSING PHILADELPHIA, HARRISBURG & NEW YORK
- ENJOY THE CONVENIENCE OF WORKING STEPS AWAY FROM THE FANTASTIC RESTAURANTS & SHOPPING OF SUBURBAN SQUARE & ALONG LANCASTER AVENUE

PLEASE CONTACT:

Michele Grasso Managing Director T. 215-701-3818 michelegrasso@eusrealty.com

ASSOCIATES, INC.

A Full Service Real Estate Company

120-124 E. Lancaster Avenue - Suite 101 - Ardmore - PA - 19003 T.215-557-9900 F.215-701-3839 www.eusrealty.com

# AVAILABLE - 2,200 SF

The forgoing information was furnished by sources deemed reliable, but no warranty or representation as to its accuracy. Subject to errors, omission, changes of price, prior sale or withdrawal from market without notice.