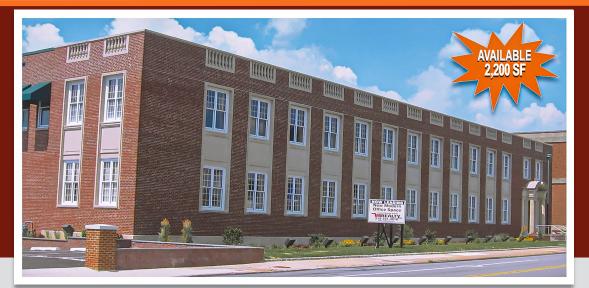

## **120-124 E. LANCASTER AVENUE (RT. 30)** Ardmore (Montgomery County), PA

### THE METRO SUBURBAN OFFICE BUILDING

#### • 2,200 SF AVAILABLE

- RENOVATED WITH ENERGY EFFICIENT BUILDING SYSTEMS & MECHANICALS
- ON-SITE PARKING
- SEPTA BUS STOP AT YOUR FRONT DOOR
- STEPS TO TRAIN WHERE YOU CAN RIDE SEPTA'S REGIONAL R-5 RAIL LINE & AMTRAK'S KEYSTONE SERVICE ACCESSING PHILADELPHIA, HARRISBURG & NEW YORK
- ENJOY THE CONVENIENCE OF WORKING STEPS AWAY FROM THE FANTASTIC RESTAURANTS & SHOPPING OF SUBURBAN SQUARE & ALONG LANCASTER AVENUE