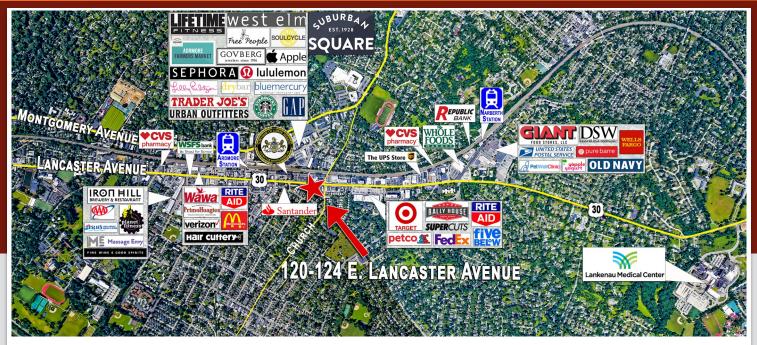

### LOCATION

LOCATED IN THE HEART OF ARDMORE'S COMMERCIAL DISTRICT ALONG THE HISTORIC MAIN LINE IN MONTGOMERY COUNTY, PA

#### • 2,200 SF AVAILABLE

- RENOVATED WITH ENERGY EFFICIENT BUILDING SYSTEMS & MECHANICALS
- ON-SITE PARKING
- SEPTA BUS STOP AT YOUR FRONT DOOR
- STEPS TO TRAIN WHERE YOU CAN RIDE SEPTA'S REGIONAL R-5 RAIL LINE & AMTRAK'S KEYSTONE SERVICE ACCESSING PHILADELPHIA, HARRISBURG & NEW YORK
- ENJOY THE CONVENIENCE OF WORKING STEPS AWAY FROM THE FANTASTIC RESTAURANTS & SHOPPING OF SUBURBAN SQUARE & ALONG LANCASTER AVENUE