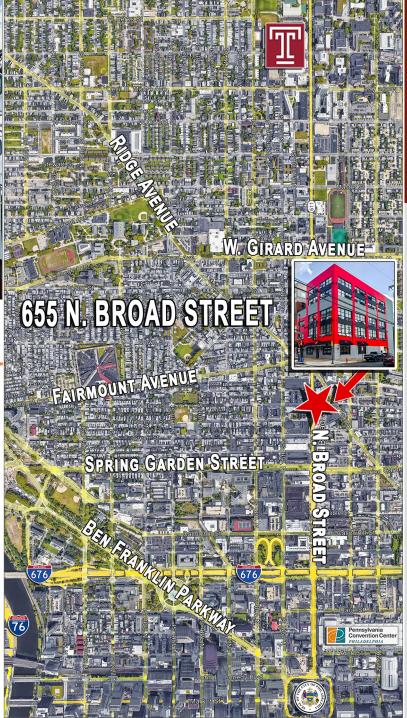

#### **LOCATION**

655 N. Broad Street (Broad and Wallace) Philadelphia, PA

#### PROPERTY HIGHLIGHTS

- Approximately 2,500 +/- Square Feet of Lower Level Space Available
- Located in the Densely Populated Section of Spring Garden/Fairmount Neighborhood of Philadelphia
- Zoned: CMX-4
- Experience the North Broad Street Renaissance at this Prime Location
- Exterior Building Signage Available