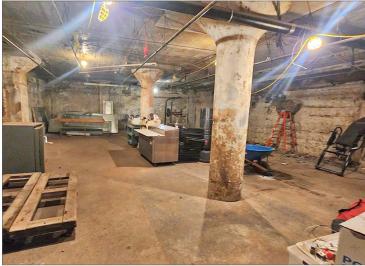

#### PROPERTY HIGHLIGHTS

- Approximately 2,500 +/- Square Feet of Lower Level Space Available
- Located in the Densely Populated Section of Spring Garden/Fairmount Neighborhood of Philadelphia
- Zoned: CMX-4
- Experience the North Broad Street Renaissance at this Prime Location
- Exterior Building Signage Available