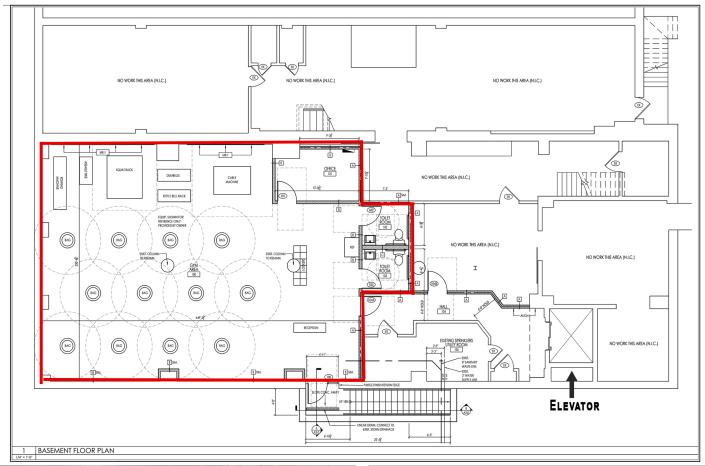

#### PROPERTY HIGHLIGHTS

- Approximately 2,500 +/- Square Feet of Lower Level Space Available
- Located in the Densely Populated Section of Spring Garden/Fairmount Neighborhood of Philadelphia
- Zoned: CMX-4
- Experience the North Broad Street Renaissance at this Prime Location
- Exterior Building Signage Available