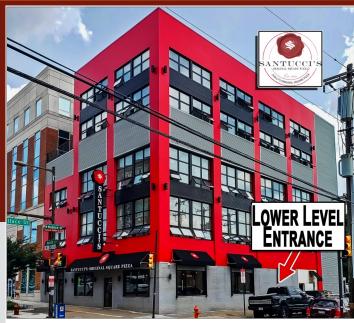

#### 655 N. BROAD STREET

(BROAD & WALLACE)

PHILADELPHIA, PA

#### **LOCATION**

655 N. Broad Street (Broad and Wallace) Philadelphia, PA

#### PROPERTY HIGHLIGHTS

- Approximately 2,500 +/- Square Feet of Lower Level Space Available
- Located in the Densely Populated Section of Spring Garden/Fairmount Neighborhood of Philadelphia
- Zoned: CMX-4
- Experience the North Broad Street Renaissance at this Prime Location
- Exterior Building Signage Available