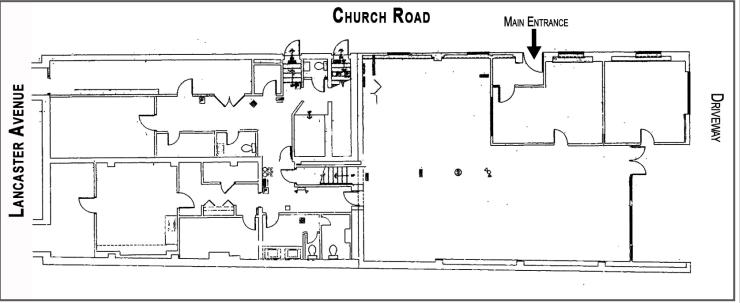

### **LOCATION**

130 E. Lancaster Avenue Ardmore (Montgomery County), PA

#### PROPERTY HIGHLIGHTS

- Approximately 3,200 Square Feet Available
- Parking: Approximately 4 Spaces
- Located on Lancaster Avenue in Ardmore's Commercial District Along the Historic Main Line in Montgomery County
- Lancaster Avenue (Route. 30):14,304 VPD