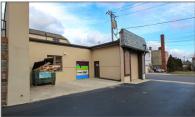

## 130 E. LANCASTER AVENUE (RT. 30)

ARDMORE (MONTGOMERY COUNTY), PA

### **LOCATION**

130 E. Lancaster Avenue Ardmore (Montgomery County), PA

#### PROPERTY HIGHLIGHTS

- Approximately 3,200 Square Feet Available
- Parking: Approximately 4 Spaces
- Located on Lancaster Avenue in Ardmore's Commercial District Along the Historic Main Line in Montgomery County
- Lancaster Avenue (Route. 30):14,304 VPD