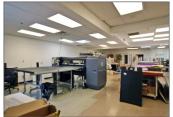

#### RETAIL/OFFICE AVAILABLE FOR LEASE

#### PROPERTY HIGHLIGHTS

- Approximately 3,200 Square Feet Available
- Parking: Approximately 4 Spaces
- Located on Lancaster Avenue in Ardmore's Commercial District Along the Historic Main Line in Montgomery County
- Lancaster Avenue (Route. 30):14,304 VPD