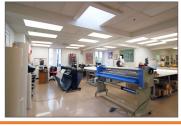

#### RETAIL/OFFICE AVAILABLE FOR LEASE

#### PROPERTY HIGHLIGHTS

- Approximately 3,200 Square Feet Available
- Parking: Approximately 4 Spaces
- Located on Lancaster Avenue in Ardmore's Commercial District Along the Historic Main Line in Montgomery County
- Lancaster Avenue (Route. 30):14,304 VPD