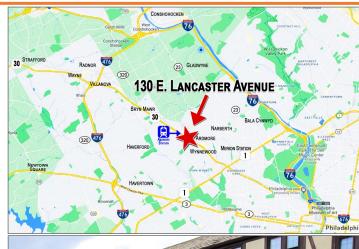

## 130 E. LANCASTER AVENUE (RT. 30)

ARDMORE (MONTGOMERY COUNTY), PA



#### RETAIL/OFFICE AVAILABLE FOR LEASE

### **LOCATION**

130 E. Lancaster Avenue Ardmore (Montgomery County), PA

#### PROPERTY HIGHLIGHTS

- Approximately 3,200 Square Feet Available
- Parking: Approximately 4 Spaces
- Located on Lancaster Avenue in Ardmore's Commercial District Along the Historic Main Line in Montgomery County
- Lancaster Avenue (Route. 30):14,304 VPD





#### PLEASE CONTACT:

Michele Grasso

Managing Director T. 215-701-3818

michelegrasso@eusrealty.com



**A Full Service Real Estate Company** 

120-124 E. Lancaster Avenue - Suite 101 - Ardmore - PA - 19003 T.215-557-9900 F.215-701-3839 www.eusrealty.com

# 130 E. LANCASTER AVENUE (RT. 30)

ARDMORE (MONTGOMERY COUNTY), PA













PLEASE CONTACT:

Michele Grasso
Managing Director
T. 215-701-3818
michelegrasso@eusrealty.com

A Full Service Real Estate Company

120-124 E. Lancaster Avenue - Suite 101 - Ardmore - PA - 19003 T.215-557-9900 F.215-701-3839 www.eusrealty.com