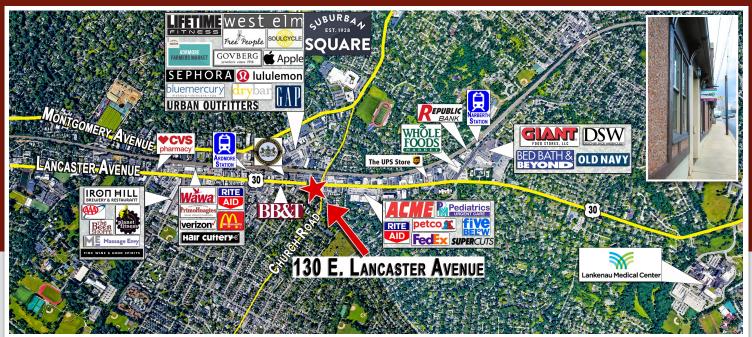

### **LOCATION**

130 E. Lancaster Avenue Ardmore (Montgomery County), PA

#### PROPERTY HIGHLIGHTS

- Approximately 3,200 Square Feet Available
- Parking: Approximately 4 Spaces
- Located on Lancaster Avenue in Ardmore's Commercial District Along the Historic Main Line in Montgomery County
- Lancaster Avenue (Route. 30):14,304 VPD