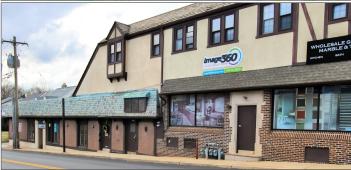

#### PROPERTY HIGHLIGHTS

- Approximately 3,200 Square Feet Available
- Parking: Approximately 4 Spaces
- Located on Lancaster Avenue in Ardmore's Commercial District Along the Historic Main Line in Montgomery County
- Lancaster Avenue (Route. 30):14,304 VPD