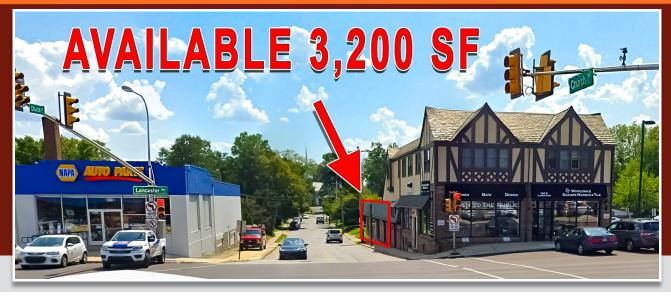

#### RETAIL/OFFICE AVAILABLE FOR LEASE

#### PROPERTY HIGHLIGHTS

- Approximately 3,200 Square Feet Available
- Parking: Approximately 4 Spaces
- Located on Lancaster Avenue in Ardmore's Commercial District Along the Historic Main Line in Montgomery County
- Lancaster Avenue (Route. 30):14,304 VPD