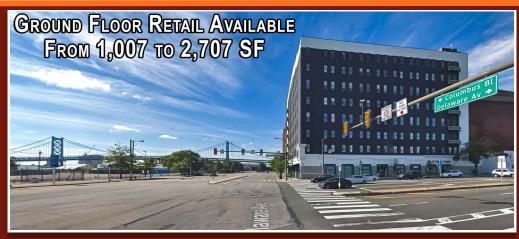

**RIVERVIEW PLACE** 520 N. Christopher Columbus Boulevard PHILADELPHIA, PA

## LOCATION

520 N. Christopher Columbus Blvd. (At The Corner of Columbus Blvd. & Spring Garden St.) Philadelphia, PA

## **PROPERTY HIGHLIGHTS**

- GROUND FLOOR RETAIL FROM 1,007 - 2,707 SF AVAILABLE
- High Profile Corner
- 166,000 SF of Office Space Above
- Available Parking
- Excellent Access to I-76, I-676 & I-95
- One Block from Market Frankford Line
- Columbus Boulevard: 21,976 AVD
- Spring Garden Street: 20,693 AVD