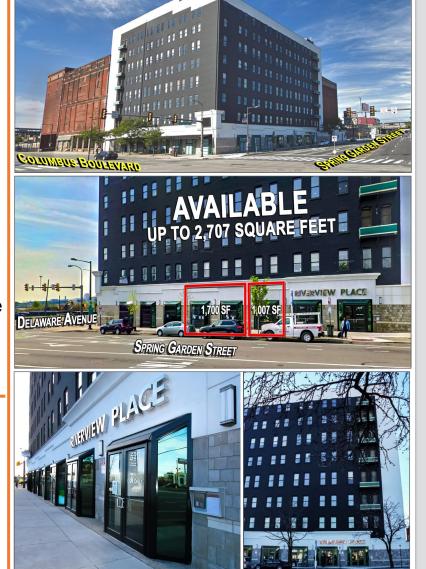

## **PROPERTY HIGHLIGHTS**

- GROUND FLOOR RETAIL FROM 1,007 - 2,707 SF AVAILABLE
- High Profile Corner
- 166,000 SF of Office Space Above
- Available Parking
- Excellent Access to I-76, I-676 & I-95
- One Block from Market Frankford Line
- Columbus Boulevard: 21,976 AVD
- Spring Garden Street: 20,693 AVD

### **RIVERVIEW PLACE** 520 N. Christopher Columbus Boulevard Philadelphia, PA