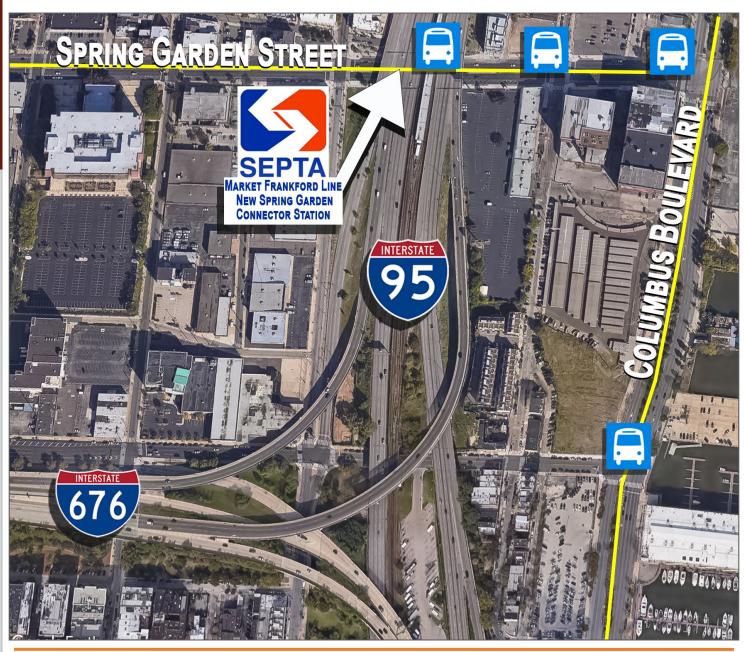

### **RIVERVIEW PLACE** 520 N. Christopher Columbus Boulevard Philadelphia, PA

# **TRANSPORTATION MAP**