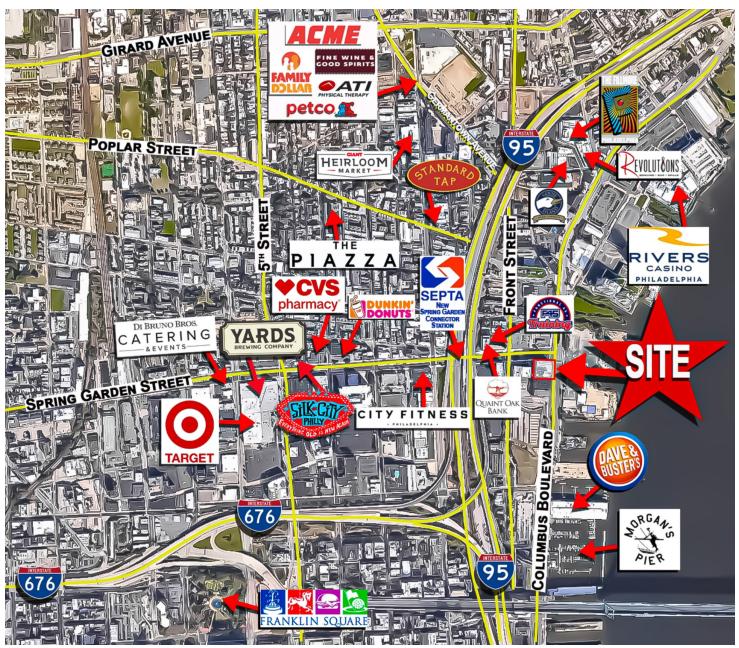

e Corner
- 166,000 SF of Office Space Above
- Available Parking
- Excellent Access to I-76, I-676 & I-95
- One Block from Market Frankford Line
- Columbus Boulevard: 21,976 AVD
- Spring Garden Street: 20,693 AVD

#### Gregory R. Bianchi Vice President

EA

T.215-701-3840 gbianchi@eusrealty.com

**Michele Grasso** 

Managing Director T. 215-701-3818

michelegrasso@eusrealty.com

SSOCIATES, INC A Full Service Real Estate Company **Brandon Blue** 

Sales Associate T. 215-501-7305 bblue@eusrealty.com



120-124 E. Lancaster Avenue - Suite 101 - Ardmore - PA - 19003 T.215-557-9900 F.215-701-3839 www.eusrealty.com

**RIVERVIEW PLACE** 520 N. Christopher Columbus Boulevard Philadelphia, PA



### **RIVERVIEW PLACE** 520 N. Christopher Columbus Boulevard Philadelphia, PA

## **ARIAL RETAIL MAP**



#### PLEASE CONTACT:

**Gregory R. Bianchi** Vice President T. 215-701-3840 gbianchi@eusrealty.com Michele Grasso Managing Director T. 215-701-3818 michelegrasso@eusrealty.com Brandon Blue Sales Associate T. 215-501-7305 bblue@eusrealty.com



120-124 E. Lancaster Avenue - Suite 101 - Ardmore - PA - 19003 T.215-557-9900 F.215-701-3839 www.eusrealty.com

### **RIVERVIEW PLACE** 520 N. Christopher Columbus Boulevard Philadelphia, PA

# **TRANSPORTATION MAP**



#### PLEASE CONTACT:

**Gregory R. Bianchi** Vice President T. 215-701-3840 gbianchi@eusrealty.com Michele Grasso Managing Director T. 215-701-3818 michelegrasso@eusrealty.com Brandon Blue Associate T. 215-501-7305 bblue@eusrealty.com



120-124 E. Lancaster Avenue - Suite 101 - Ardmore - PA - 19003 T.215-557-9900 F.215-701-3839 www