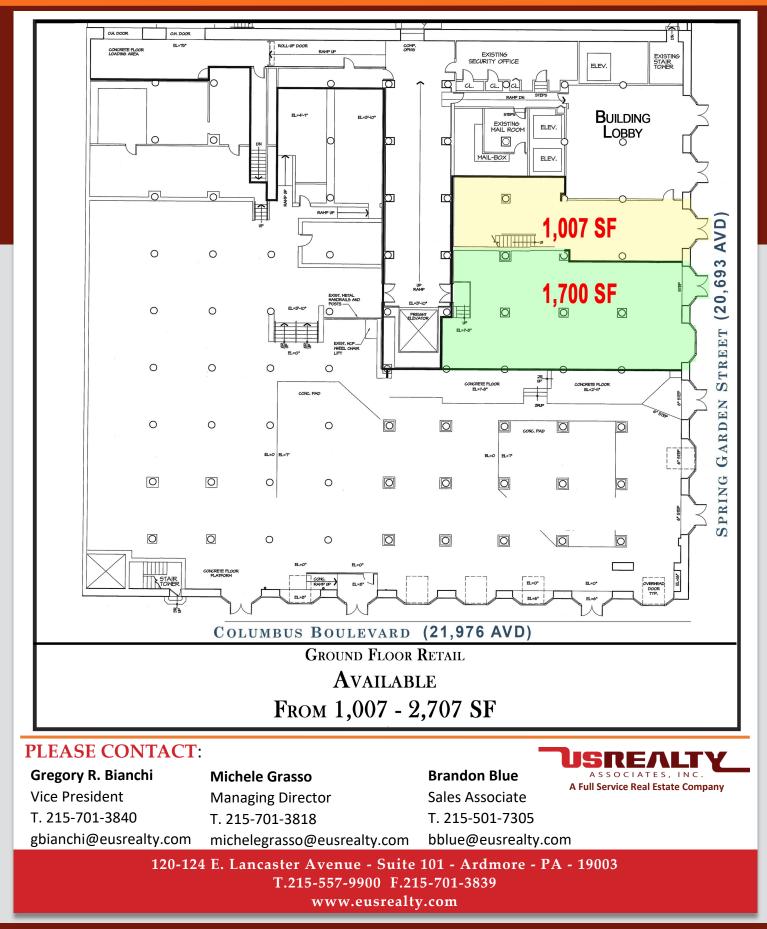

## **PROPERTY HIGHLIGHTS**

- GROUND FLOOR RETAIL FROM 1,007 - 2,707 SF AVAILABLE
- High Profile Corner
- 166,000 SF of Office Space Above
- Available Parking
- Excellent Access to I-76, I-676 & I-95
- One Block from Market Frankford Line
- Columbus Boulevard: 21,976 AVD
- Spring Garden Street: 20,693 AVD

### **RIVERVIEW PLACE** 520 N. Christopher Columbus Boulevard Philadelphia, PA