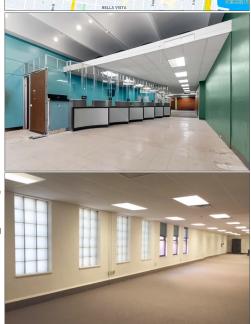

### **PROPERTY HIGHLIGHTS**

- 4 Story Development Opportunity
- 13,056 Square Foot Building
- Typical Floor: 3,264 Square Feet
- Zoning: CMX-5
- 24 Feet of Frontage on Chestnut Street
- Retail/Office Store Front Available
- Walk Score: 100 Transit Score: 100
- Close Proximity to New Jefferson Health \$762M Specialty Care Pavilion
- Taxes: \$46,049.00 (2023)