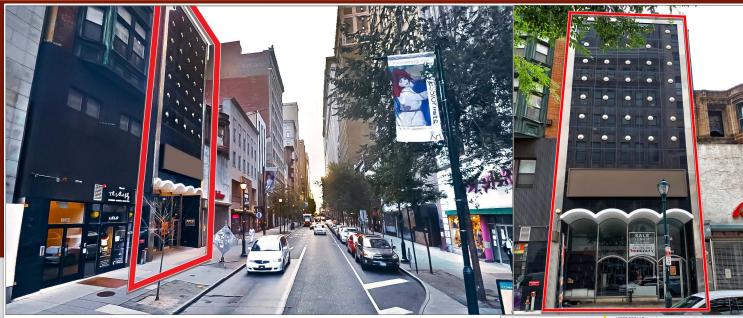

## **1206 CHESTNUT STREET**

MIDTOWN VILLAGE - PHILADELPHIA, PA

### **LOCATION**

1206 Chestnut Street Midtown Village - Philadelphia, PA

### **PROPERTY HIGHLIGHTS**

- 4 Story Development Opportunity
- 13,056 Square Foot Building
- Typical Floor: 3,264 Square Feet
- Zoning: CMX-5
- 24 Feet of Frontage on Chestnut Street
- Retail/Office Store Front Available
- Walk Score: 100 Transit Score: 100
- Close Proximity to New Jefferson Health \$762M Specialty Care Pavilion
- Taxes: \$46,049.00 (2023)