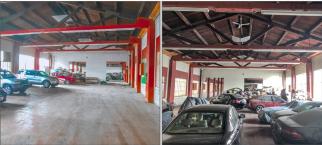

#### **PROPERTY HIGHLIGHTS**

- Located within the Opportunity Zone
- Lot Size: 16,273 +/- SF, Fronts Both Broad Street and 15th Street
- Two Story Building: 24,332 +/- SF
- Fenced-in Parking
- Excellent Vehicular Traffic: Broad Street 19,888 VPD
- Freight Elevator
- Close to Major Highways, Easily Accessible by Many SEPTA Bus Routes and Subway
- Zoned I-2
- Taxes 2023: \$32,131.00