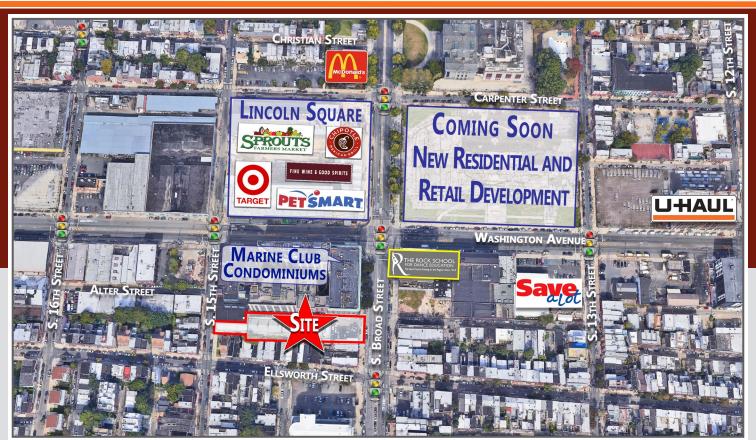

#### **LOCATION**

1118 - 20 S. Broad Street Philadelphia, PA

#### **PROPERTY HIGHLIGHTS**

- Located within the Opportunity Zone
- Lot Size: 16,273 +/- SF, Fronts Both Broad Street and 15th Street
- Two Story Building: 24,332 +/- SF
- Fenced-in Parking
- Excellent Vehicular Traffic: Broad Street 19,888 VPD
- Freight Elevator
- Close to Major Highways, Easily Accessible by Many SEPTA Bus Routes and Subway
- Zoned I-2
- Taxes 2023: \$32,131.00