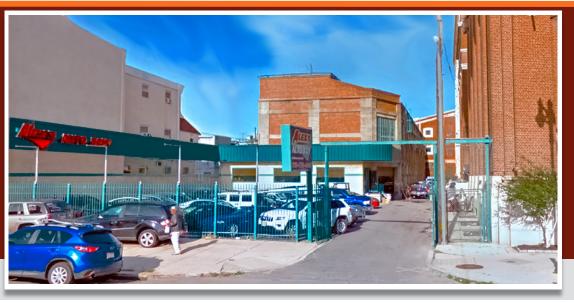

# 1118 - 20 S. BROAD STREET

#### PHILADELPHIA, PA 19146

#### **LOCATION**

1118 - 20 S. Broad Street Philadelphia, PA

#### **PROPERTY HIGHLIGHTS**

- Located within the Opportunity Zone
- Lot Size: 16,273 +/- SF, Fronts Both Broad Street and 15th Street
- Two Story Building: 24,332 +/- SF
- Fenced-in Parking
- Excellent Vehicular Traffic: Broad Street 19,888 VPD
- Freight Elevator
- Close to Major Highways, Easily Accessible by Many SEPTA Bus Routes and Subway
- Zoned I-2
- Taxes 2023: \$32,131.00