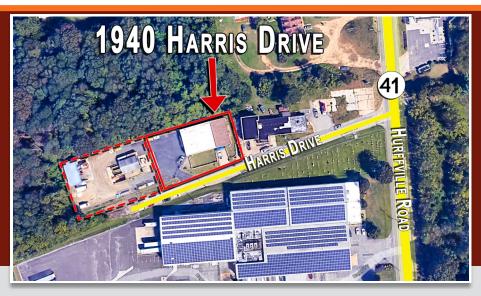

## **1940 HARRIS DRIVE** DEPTFORD, NJ (GLOUCESTER COUNTY)

### **LOCATION**

1940 Harris Drive Deptford (Gloucester County), NJ

#### • 3,528 SF WAREHOUSE/1,960 SF OFFICE

- 6,000 SF Outdoor Area Paved
- Freestanding Building
- Clear (15' Approx.) Ceiling Height (Warehouse)
- Adequate Electric Service
- Drive-in Doors (4)
- Zoning: R-10A
- 1/2 Mile from North South Freeway Route 42