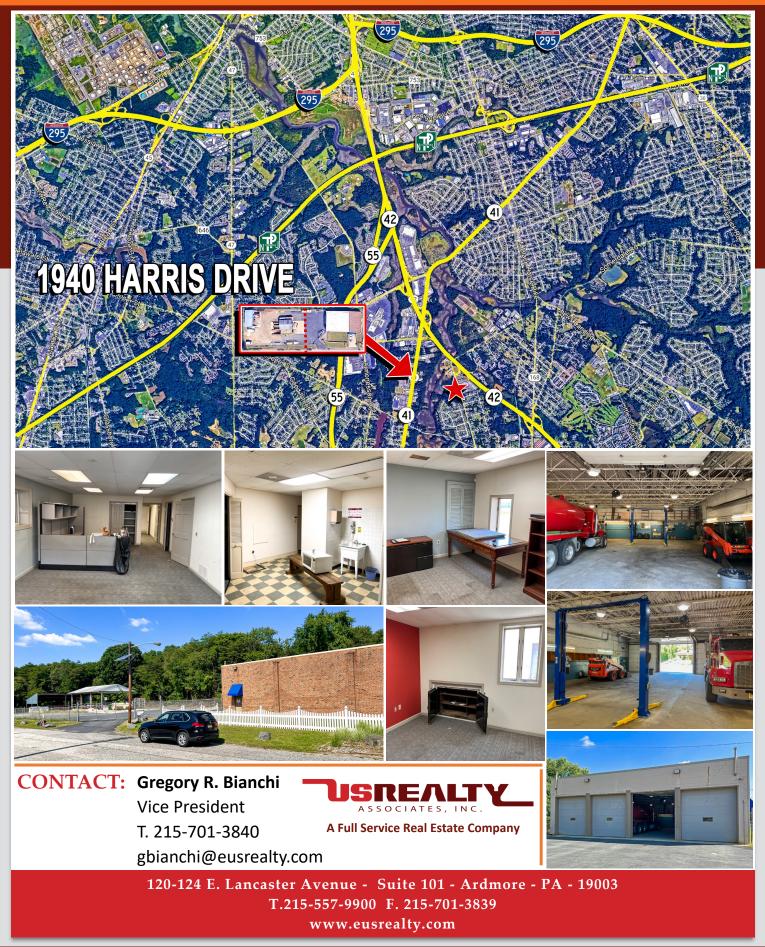

## **1940 HARRIS DRIVE** DEPTFORD, NJ (GLOUCESTER COUNTY)

### **LOCATION**

1940 Harris Drive Deptford (Gloucester County), NJ

#### • 3,528 SF WAREHOUSE/1,960 SF OFFICE

- 6,000 SF Outdoor Area Paved
- Freestanding Building
- Clear (15' Approx.) Ceiling Height (Warehouse)
- Adequate Electric Service
- Drive-in Doors (4)
- Zoning: R-10A
- 1/2 Mile from North South Freeway Route 42

PLEASE CONTACT: Gregory R. Bianchi Vice President T. 215-701-3840 gbianchi@eusrealty.com

120-124 E. Lancaster Avenue - Suite 101 - Ardmore - PA - 19003 T.215-557-9900 F. 215-701-3839 www.eusrealty.com

The forgoing information was furnished by sources deemed reliable, but no warranty or representation as to its accuracy. Subject to errors, omission, changes of price, prior sale or withdrawal from market without notice.