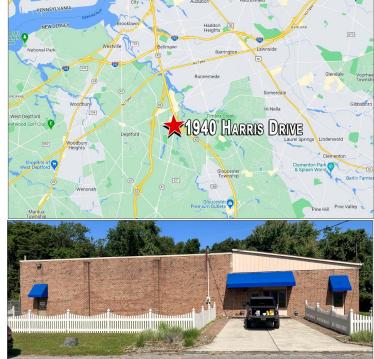

### **LOCATION**

1940 Harris Drive Deptford (Gloucester County), NJ

#### • 3,528 SF WAREHOUSE/1,960 SF OFFICE

- 6,000 SF Outdoor Area Paved
- Freestanding Building
- Clear (15' Approx.) Ceiling Height (Warehouse)
- Adequate Electric Service
- Drive-in Doors (4)
- Zoning: R-10A
- 1/2 Mile from North South Freeway Route 42