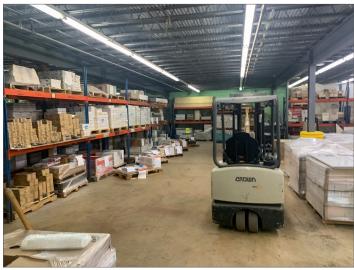

#### **DESCRIPTION**

15,400 SF +/- Highly Visible Building for Lease on Heavily Traveled Route 73. Easy access to Route 70 and Approximately 1.25 Miles to the New Jersey Turnpike and 1.8 miles to I-295.

### PROPERTY HIGHLIGHTS

• Building Size: 15,400 SF (Two Levels)

• Lot Size: 0.5 Acres

• Real Estate Taxes: \$29,279.75

Zoning: I-Industry

- Heavy Power, Wet Sprinklers, Central HVAC
- One Loading Dock, One Drive-In Door
- Floor Load Capacity 300 LBS PSF
- Traffic Count of 52,656 VPD