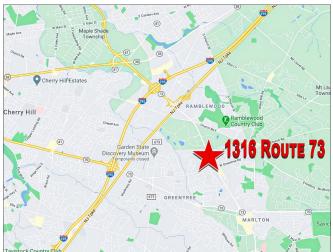

## 1316 ROUTE 73

## MOUNT LAUREL (BURLINGTON COUNTY), NJ



### FOR SALE OR LEASE

**SALE PRICE \$2,100,000** 

#### **DESCRIPTION**

15,400 SF +/- Highly Visible Building for Lease on Heavily Traveled Route 73. Easy access to Route 70 and Approximately 1.25 Miles to the New Jersey Turnpike and 1.8 miles to I-295.

### PROPERTY HIGHLIGHTS

• Building Size: 15,400 SF (Two Levels)

• Lot Size: 0.5 Acres

• Real Estate Taxes: \$29,279.75

Zoning: I-Industry

- Heavy Power, Wet Sprinklers, Central HVAC
- One Loading Dock, One Drive-In Door
- Floor Load Capacity 300 LBS PSF
- Traffic Count of 52,656 VPD





#### PLEASE CONTACT:

**Gregory R. Bianchi** 

Vice President T. 215-783-1113

gbianchi@eusrealty.com



A Full Service Real Estate Company

120-124 E. Lancaster Avenue - Suite 101 - Ardmore - PA - 19003 T.215-701-3840 F.215-701-3839 www.eusrealty.com

# 1316 ROUTE 73

# MOUNT LAUREL (BURLINGTON COUNTY), NJ







PLEASE CONTACT:

**Gregory R. Bianchi** 

Vice President T. 215-783-1113

gbianchi@eusrealty.com

USREALTY ASSOCIATES, INC.

A Full Service Real Estate Company

120-124 E. Lancaster Avenue - Suite 101 - Ardmore - PA - 19003 T.215-701-3840 F.215-701-3839 www.eusrealty.com