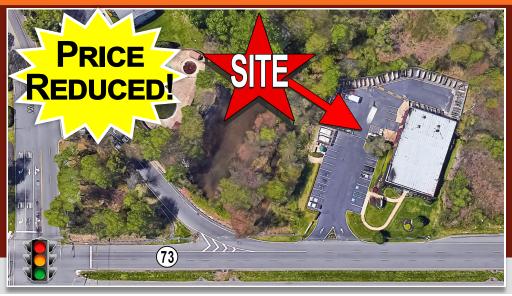

## 1316 ROUTE 73

## MOUNT LAUREL (BURLINGTON COUNTY), NJ

#### **DESCRIPTION**

15,400 SF +/- Highly Visible Building for Lease on Heavily Traveled Route 73. Easy access to Route 70 and Approximately 1.25 Miles to the New Jersey Turnpike and 1.8 miles to I-295.

### PROPERTY HIGHLIGHTS

• Building Size: 15,400 SF (Two Levels)

• Lot Size: 0.5 Acres

• Real Estate Taxes: \$29,279.75

Zoning: I-Industry

- Heavy Power, Wet Sprinklers, Central HVAC
- One Loading Dock, One Drive-In Door
- Floor Load Capacity 300 LBS PSF
- Traffic Count of 52,656 VPD