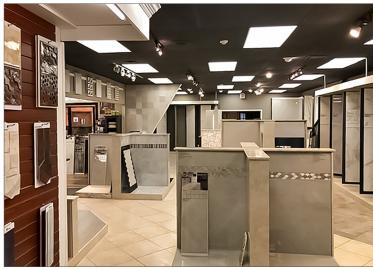

#### **DESCRIPTION**

15,400 SF +/- Highly Visible Building for Lease on Heavily Traveled Route 73. Easy access to Route 70 and Approximately 1.25 Miles to the New Jersey Turnpike and 1.8 miles to I-295.

### PROPERTY HIGHLIGHTS

• Building Size: 15,400 SF (Two Levels)

• Lot Size: 0.5 Acres

• Real Estate Taxes: \$29,279.75

Zoning: I-Industry

- Heavy Power, Wet Sprinklers, Central HVAC
- One Loading Dock, One Drive-In Door
- Floor Load Capacity 300 LBS PSF
- Traffic Count of 52,656 VPD