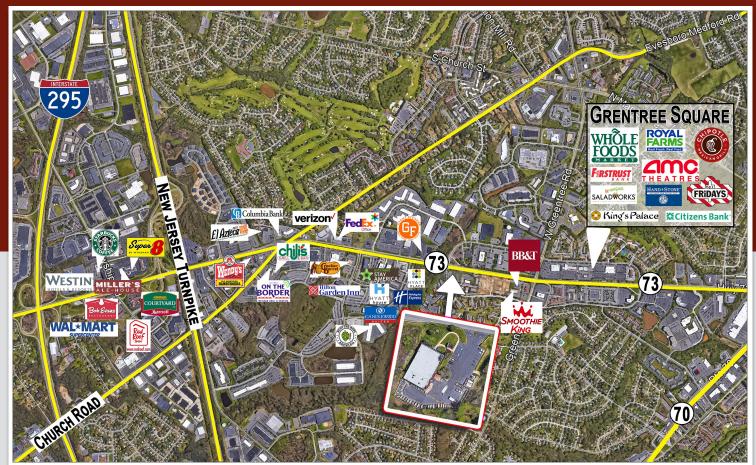

#### **DESCRIPTION**

15,400 SF +/- Highly Visible Building for Lease on Heavily Traveled Route 73. Easy access to Route 70 and Approximately 1.25 Miles to the New Jersey Turnpike and 1.8 miles to I-295.

### PROPERTY HIGHLIGHTS

• Building Size: 15,400 SF (Two Levels)

• Lot Size: 0.5 Acres

• Real Estate Taxes: \$29,279.75

Zoning: I-Industry

- Heavy Power, Wet Sprinklers, Central HVAC
- One Loading Dock, One Drive-In Door
- Floor Load Capacity 300 LBS PSF
- Traffic Count of 52,656 VPD