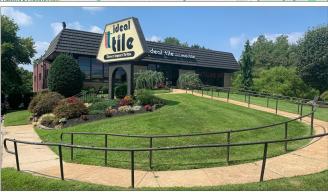

#### **DESCRIPTION**

15,400 SF +/- Highly Visible Building for Lease on Heavily Traveled Route 73. Easy access to Route 70 and Approximately 1.25 Miles to the New Jersey Turnpike and 1.8 miles to I-295.

### PROPERTY HIGHLIGHTS

• Building Size: 15,400 SF (Two Levels)

• Lot Size: 0.5 Acres

• Real Estate Taxes: \$29,279.75

Zoning: I-Industry

- Heavy Power, Wet Sprinklers, Central HVAC
- One Loading Dock, One Drive-In Door
- Floor Load Capacity 300 LBS PSF
- Traffic Count of 52,656 VPD