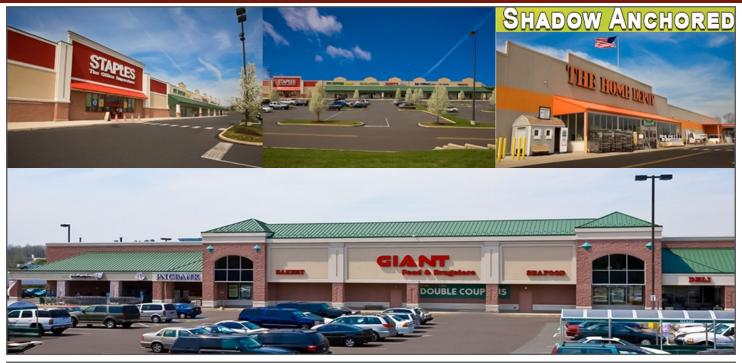

# PROPERTY HIGHLIGHTS

- 4,000 Square Feet Available Will Divide - Directly Adjacent to the Main Entrance of a Highly Successful 75,000 SF Giant Supermarket with Sales in Excess of \$50M.
- Located in 330,000 SF Home Depot (Shadow Anchored) & Giant Anchored Shopping Center
- Excellent Exposure on Highly Traveled Route 309 & Route 113

# **HILLTOWN PLAZA**

ROUTE 309 & ROUTE 113 SOUDERTON (BUCKS COUNTY), PA