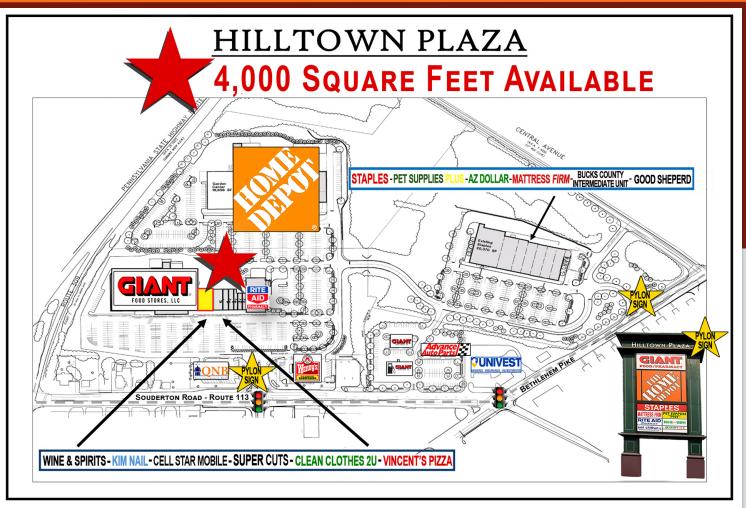

# PROPERTY HIGHLIGHTS

- 4,000 Square Feet Available Will Divide - Directly Adjacent to the Main Entrance of a Highly Successful 75,000 SF Giant Supermarket with Sales in Excess of \$50M.
- Located in 330,000 SF Home Depot (Shadow Anchored) & Giant Anchored Shopping Center
- Excellent Exposure on Highly Traveled Route 309 & Route 113

# **HILLTOWN PLAZA**

ROUTE 309 & ROUTE 113 SOUDERTON (BUCKS COUNTY), PA