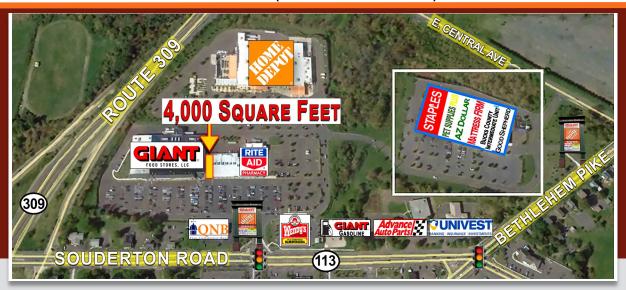

# **HILLTOWN PLAZA**

ROUTE 309 & ROUTE 113 SOUDERTON (BUCKS COUNTY), PA

# PROPERTY HIGHLIGHTS

- 4,000 Square Feet Available Will Divide - Directly Adjacent to the Main Entrance of a Highly Successful 75,000 SF Giant Supermarket with Sales in Excess of \$50M.
- Located in 330,000 SF Home Depot (Shadow Anchored) & Giant Anchored Shopping Center
- Excellent Exposure on Highly Traveled Route 309 & Route 113