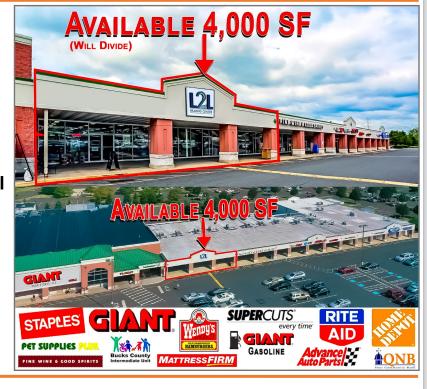

# **HILLTOWN PLAZA - FOR LEASE**

# PROPERTY HIGHLIGHTS

- 4,000 Square Feet Available Will Divide - Directly Adjacent to the Main Entrance of a Highly Successful 75,000 SF Giant Supermarket with Sales in Excess of \$50M.
- Located in 330,000 SF Home Depot (Shadow Anchored) & Giant Anchored Shopping Center
- Excellent Exposure on Highly Traveled Route 309 & Route 113