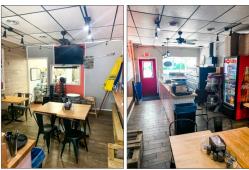

## PROPERTY HIGHLIGHTS

- Building Size 3,500 SF +/-
- Five Story Building
- Street Level Retail Occupied
- Ideal Conversion to Residential Units on Upper Floors
- Close Proximity to SEPTA Routes & all Major Highways
- The United States Custom House Across the Street
- Less than 1 mile from the Ben Franklin Bridge
- Taxes: \$7,118.00 (2021)
- Zoning: CMX-3