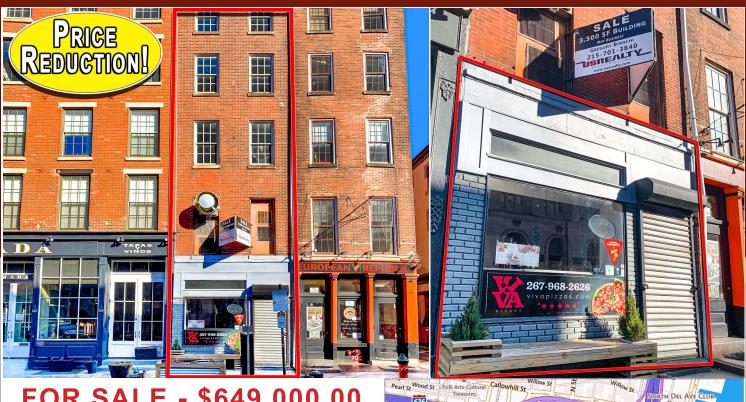

# **215 CHESTNUT STREET**

OLD CITY - PHILADELPHIA - PA

FOR SALE - \$649,000.00

### **LOCATION**

215 Chestnut Street Old City - Philadelphia - PA

## PROPERTY HIGHLIGHTS

- Building Size 3,500 SF +/-
- Five Story Building
- Street Level Retail Occupied
- Ideal Conversion to Residential Units on Upper Floors
- Close Proximity to SEPTA Routes & all Major Highways
- The United States Custom House Across the Street
- Less than 1 mile from the Ben Franklin Bridge
- Taxes: \$7,118.00 (2021)
- Zoning: CMX-3