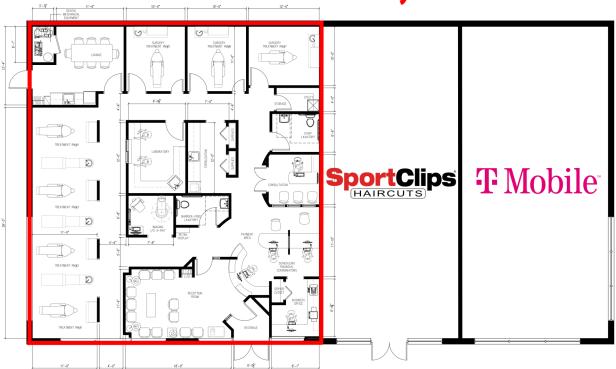

# **VALLEY GATE**

ROUTE 611 (EASTON ROAD) & PAUL VALLEY ROAD WARRINGTON (BUCKS COUNTY), PA