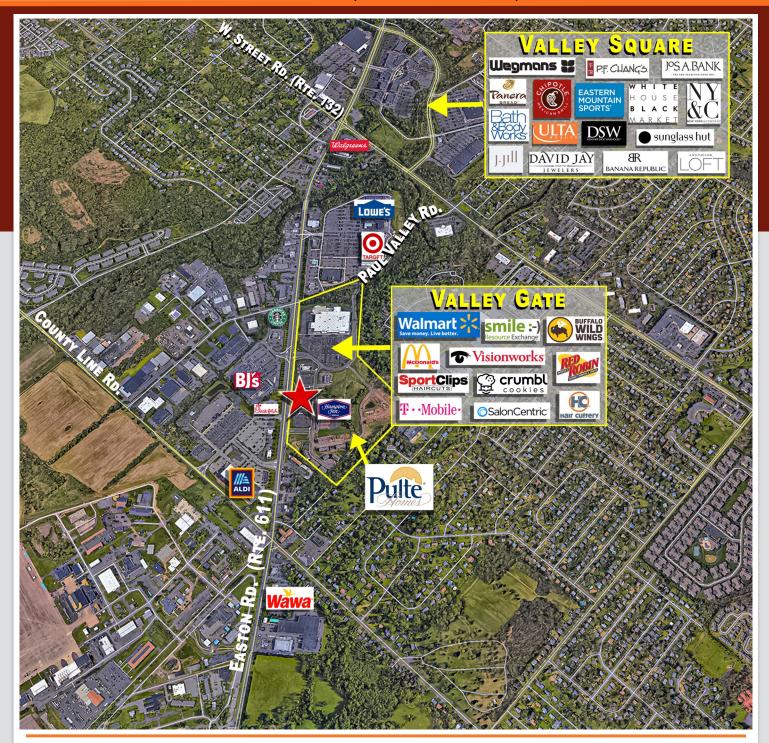

# **LOCATION**

Route 611 (Easton Road) & Paul Valley Road Warrington (Bucks County), PA

# PROPERTY HIGHLIGHTS

- 2,750 Square Feet Available
- 67 +/- Acre Mixed-Use Development
- Located on Easton Road (Route 611)
- Excellent Access to PA Turnpike & Route 132
- Close to Doylestown, Willow Grove & Horsham
- Join Major Retail Along Route 611
- PA 611 (Easton Road) 36,625 VPD