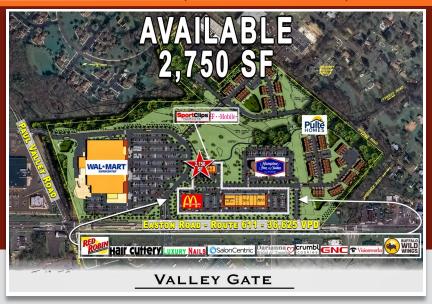

# VALLEY GATE

ROUTE 611 (EASTON ROAD) & PAUL VALLEY ROAD WARRINGTON (BUCKS COUNTY), PA

# 2,750 SQUARE FEET AVAILABLE

# PROPERTY HIGHLIGHTS

- 2,750 Square Feet Available
- 67 +/- Acre Mixed-Use Development
- Located on Easton Road (Route 611)
- Excellent Access to PA Turnpike & Route 132
- Close to Doylestown, Willow Grove & Horsham
- Join Major Retail Along Route 611
- PA 611 (Easton Road) 36,625 VPD