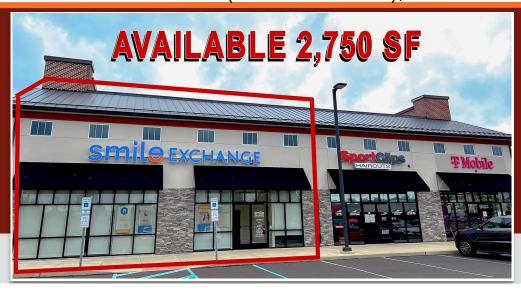

# **VALLEY GATE**

ROUTE 611 (EASTON ROAD) & PAUL VALLEY ROAD WARRINGTON (BUCKS COUNTY), PA

# **AVAILABLE - 2,750 SF**