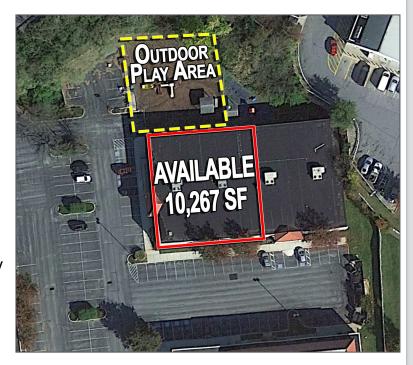

## **PROPERTY HIGHLIGHTS**

- · Available 10,267 SF (May be Increased to 17,500 SF)
- Outdoor Play Area
- Ample on Site Parking
- Adjoining 360,000 SF Home Depot Anchored Ashbridge Square & 123 Unit Ashbridge Manor Senior Living Community
- Across from 750,000 SF Wegman's **Anchored Brandywine Center**
- Route 30 Bypass: 51,894 VPD
- Business Route 30: 21,370 VPD

# **AVAILABLE 10,267 SF**