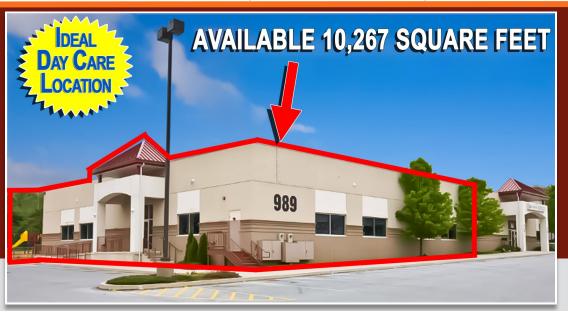

## **PROPERTY HIGHLIGHTS**

- · Available 10,267 SF (May be Increased to 17,500 SF)
- Outdoor Play Area
- Ample on Site Parking
- Adjoining 360,000 SF Home Depot Anchored Ashbridge Square & 123 Unit Ashbridge Manor Senior Living Community
- Across from 750,000 SF Wegman's **Anchored Brandywine Center**
- Route 30 Bypass: 51,894 VPD
- Business Route 30: 21,370 VPD

# **AVAILABLE 10,267 SF**