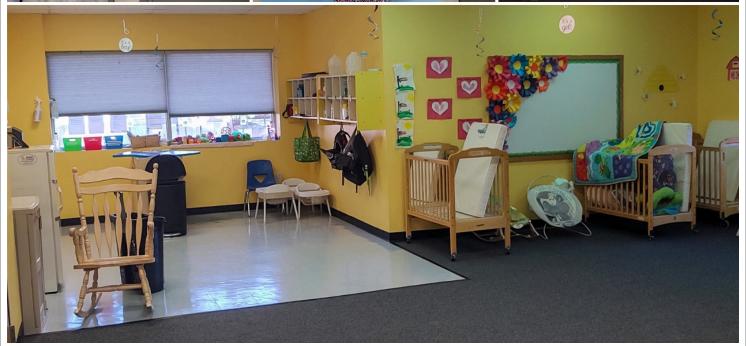

## **PROPERTY HIGHLIGHTS**

- · Available 10,267 SF (May be Increased to 17,500 SF)
- Outdoor Play Area
- Ample on Site Parking
- Adjoining 360,000 SF Home Depot Anchored Ashbridge Square & 123 Unit Ashbridge Manor Senior Living Community
- Across from 750,000 SF Wegman's **Anchored Brandywine Center**
- Route 30 Bypass: 51,894 VPD
- Business Route 30: 21,370 VPD