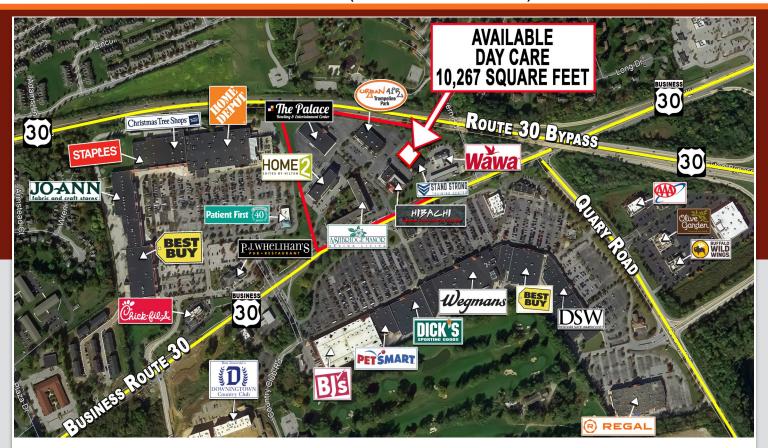

### **LOCATION**

Route 30 & Route 30 Bypass Downingtown (Chester County), PA

## **PROPERTY HIGHLIGHTS**

- · Available 10,267 SF (May be Increased to 17,500 SF)
- Outdoor Play Area
- Ample on Site Parking
- Adjoining 360,000 SF Home Depot Anchored Ashbridge Square & 123 Unit Ashbridge Manor Senior Living Community
- Across from 750,000 SF Wegman's **Anchored Brandywine Center**
- Route 30 Bypass: 51,894 VPD
- Business Route 30: 21,370 VPD