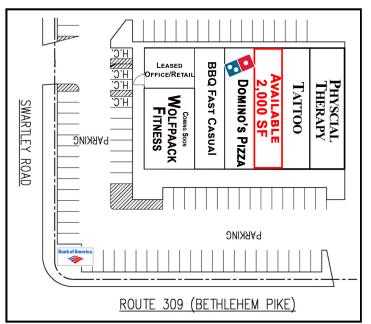

## **PROPERTY HIGHLIGHTS**

- 2,000 SF IN-LINE SPACE AVAILABLE
- · Suite Available Immediately
- Digital Pylon Opportunity
- Highly Visible Location
- Route 309 Frontage

PLEASE CONTACT: Gregory R. Bianchi Vice President T. 215-701-3840 gbianchi@eusrealty.com