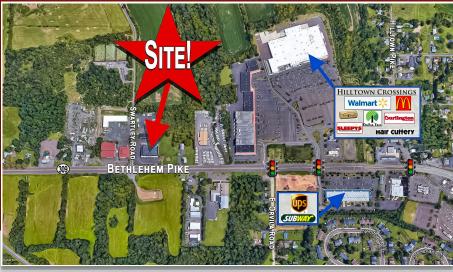

## 1691-1699 N. BETHLEHEM PIKE (RT. 309)

ROUTE 309 AND SWARTLEY ROAD HATFIELD (BUCKS COUNTY), PA

### **LOCATION**

On Route 309, just North of Hilltown Crossings by Walmart and Burlington Coat Factory

## **PROPERTY HIGHLIGHTS**

- 2,000 SF IN-LINE SPACE AVAILABLE
- · Suite Available Immediately
- Digital Pylon Opportunity
- Highly Visible Location
- Route 309 Frontage

PLEASE CONTACT: Gregory R. Bianchi Vice President T. 215-701-3840 gbianchi@eusrealty.com