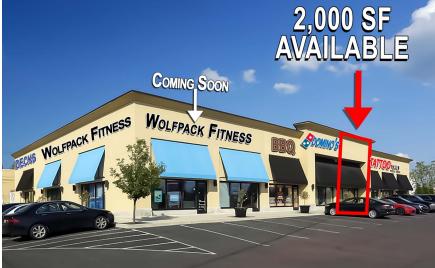

## **PROPERTY HIGHLIGHTS**

- 2,000 SF IN-LINE SPACE AVAILABLE
- · Suite Available Immediately
- Digital Pylon Opportunity
- Highly Visible Location
- Route 309 Frontage

PLEASE CONTACT: Gregory R. Bianchi Vice President T. 215-701-3840 gbianchi@eusrealty.com