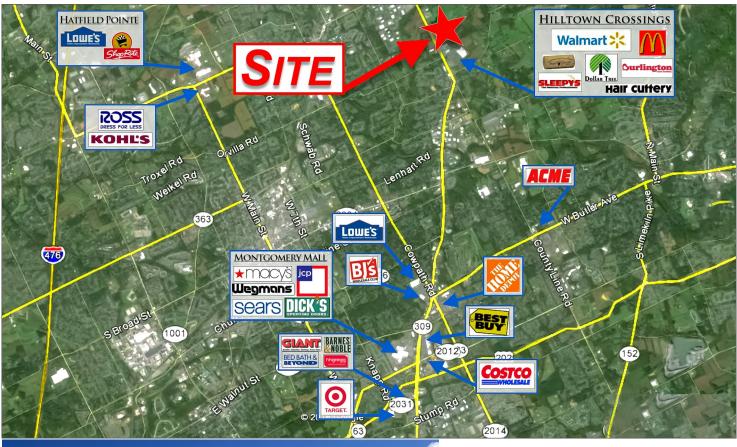

### **LOCATION**

On Route 309, just North of Hilltown Crossings by Walmart and Burlington Coat Factory