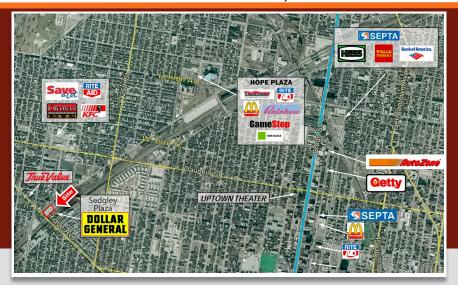

### **PROPERTY HIGHLIGHTS**

- Approximately 1,434 Square Feet End CAP Available
- Join Dollar General, Galaxy Furniture and Day Care Center in this Established Community Shopping Center
- Situated at the Intersection of Ridge Avenue and Sedgley Avenue in Densely Populated North Philadelphia
- 10,500 VPD
- Ample Parking & Outstanding Visibility at Signalized Shopping Center
- Ideal Location for Beauty Supply, Wireless Store, Pharmacy, Appliances, Footwear, Pizzeria, Chinese Restaurant, Nail Salon & Apparel