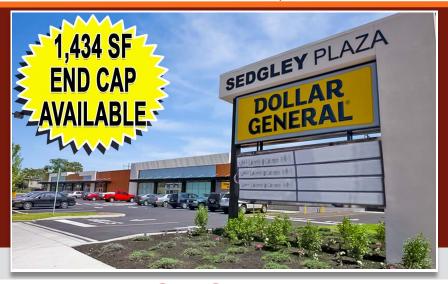

## **SEDGLEY PLAZA**

2815 RIDGE AVENUE PHILADELPHIA, PA

#### RETAIL SPACE AVAILABLE

APPROXIMATELY 1,434 SF END CAP - FOR LEASE

### **PROPERTY HIGHLIGHTS**

- Approximately 1,434 Square Feet End CAP Available
- Join Dollar General, Galaxy Furniture and Day Care Center in this Established Community Shopping Center
- Situated at the Intersection of Ridge Avenue and Sedgley Avenue in Densely Populated North Philadelphia
- 10,500 VPD
- Ample Parking & Outstanding Visibility at Signalized Shopping Center
- Ideal Location for Beauty Supply, Wireless Store, Pharmacy, Appliances, Footwear, Pizzeria, Chinese Restaurant, Nail Salon & Apparel