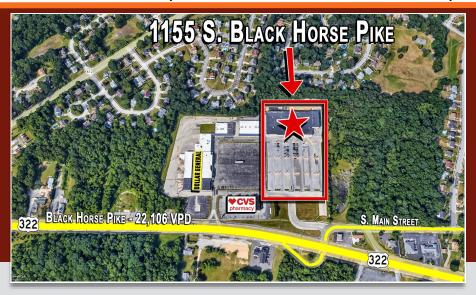

### 1155 S. BLACK HORSE PIKE

WILLIAMSTOWN (GLOUCESTER COUNTY), NJ

#### **LOCATION**

1155 S. Black Horse Pike Williamstown (Gloucester County), NJ

#### PROPERTY HIGHLIGHTS

- POTENTIAL TO EXPAND TO 61,240 +/- SF
- ACRES: 6.63
- Parking: 310 Spaces
- 15' Clear Ceiling Height
- Sprinkled: 100% Wet System
- Adequate Electric Service
- · Public Water and Sewer
- Route 322 (Black Horse Pike) Frontage
- Loading Docks, Tailgate and Drive-in Door
- Zoning: RGC (Regional Growth Commercial)