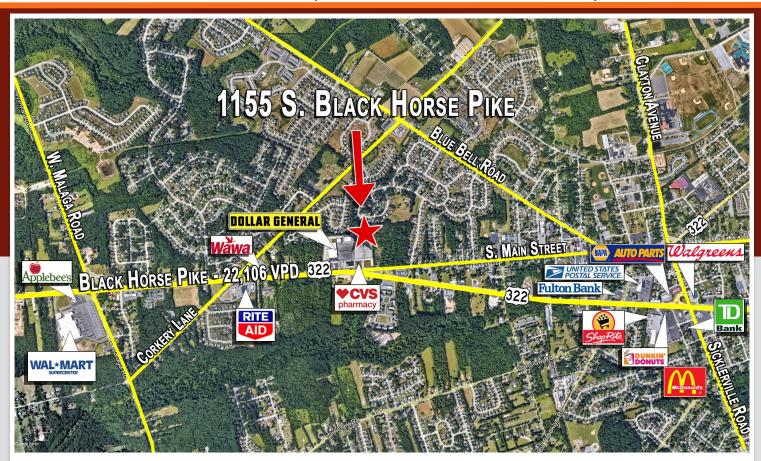

#### **LOCATION**

1155 S. Black Horse Pike Williamstown (Gloucester County), NJ

#### PROPERTY HIGHLIGHTS

- POTENTIAL TO EXPAND TO 61,240 +/- SF
- ACRES: 6.63
- Parking: 310 Spaces
- 15' Clear Ceiling Height
- Sprinkled: 100% Wet System
- Adequate Electric Service
- · Public Water and Sewer
- Route 322 (Black Horse Pike) Frontage
- Loading Docks, Tailgate and Drive-in Door
- Zoning: RGC (Regional Growth Commercial)