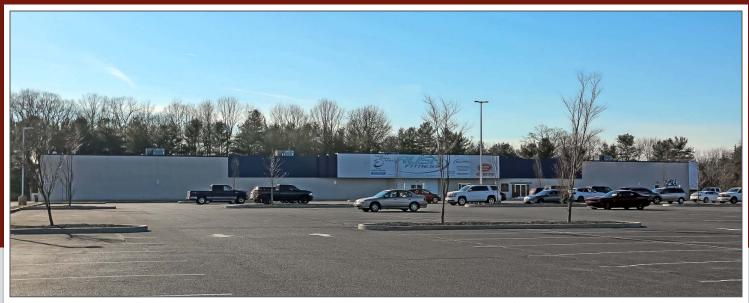

#### PROPERTY HIGHLIGHTS

- POTENTIAL TO EXPAND TO 61,240 +/- SF
- ACRES: 6.63
- Parking: 310 Spaces
- 15' Clear Ceiling Height
- Sprinkled: 100% Wet System
- Adequate Electric Service
- · Public Water and Sewer
- Route 322 (Black Horse Pike) Frontage
- Loading Docks, Tailgate and Drive-in Door
- Zoning: RGC (Regional Growth Commercial)