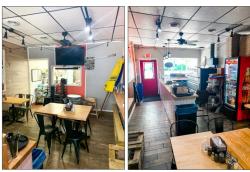

## PROPERTY HIGHLIGHTS

- Building Size 3,500 SF +/-
- Five Story Building
- Street Level Retail Occupied
- Ideal Conversion to Residential Units on Upper Floors
- Close Proximity to SEPTA Routes & all Major Highways
- The United States Custom House Across the Street
- Less than 1 mile from the Ben Franklin Bridge
- Taxes: \$7,118.00 (2021)
- Zoning: CMX-3