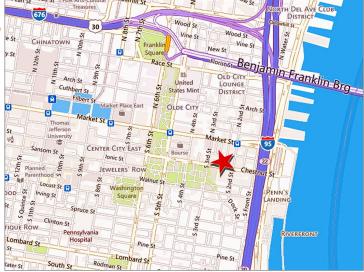

# **215 CHESTNUT STREET**

OLD CITY - PHILADELPHIA - PA



FOR SALE - \$ 899,000.00

### **LOCATION**

215 Chestnut Street Old City - Philadelphia - PA

## PROPERTY HIGHLIGHTS

- Building Size 3,500 SF +/-
- Five Story Building
- Street Level Retail Occupied
- Ideal Conversion to Residential Units on Upper Floors
- Close Proximity to SEPTA Routes & all Major Highways
- The United States Custom House Across the Street
- Less than 1 mile from the Ben Franklin Bridge
- Taxes: \$7,118.00 (2021)
- Zoning: CMX-3







#### PLEASE CONTACT:

**Gregory R. Bianchi** 

Vice President

T. 215-701-3840

gbianchi@eusrealty.com

ASSOCIATES, INC. A Full Service Real Estate Company

120-124 E. Lancaster Avenue - Suite 101 Ardmore - PA - 19003 T.215-557-9900 F.215-701-3839 www.eusrealty.com