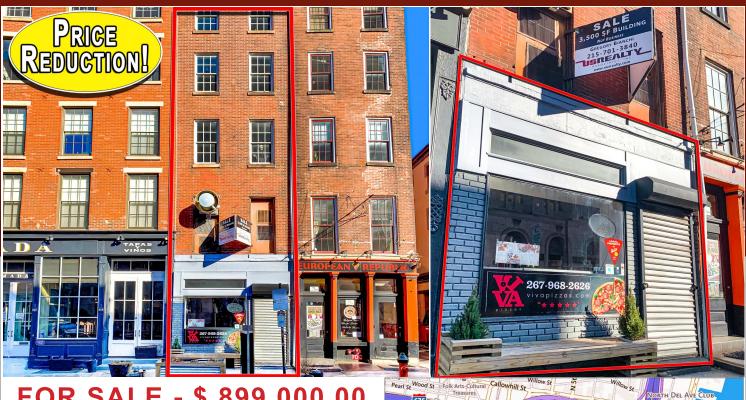

# **215 CHESTNUT STREET**

OLD CITY - PHILADELPHIA - PA

FOR SALE - \$ 899,000.00

### **LOCATION**

215 Chestnut Street Old City - Philadelphia - PA

## PROPERTY HIGHLIGHTS

- Building Size 3,500 SF +/-
- Five Story Building
- Street Level Retail Occupied
- Ideal Conversion to Residential Units on Upper Floors
- Close Proximity to SEPTA Routes & all Major Highways
- The United States Custom House Across the Street
- Less than 1 mile from the Ben Franklin Bridge
- Taxes: \$7,118.00 (2021)
- Zoning: CMX-3