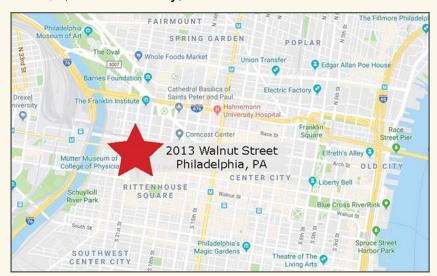

## **PROPERTY HIGHLIGHTS**

- Approximately 2,000 +/- SF on First Floor and Lower Level/Existing Restaurant
- 5 Story Building, Approximately 8,550 SF, Lot Size 18' X 117'
- Liquor License Available for Sale
- Existing Building at High Profile Location (Rittenhouse Square)
- Excellent Pedestrian and Vehicular Traffic
- Close to Major Highways, Center City Business District and I-76, Easily Accessible by many SEPTA Bus Routes
- CMX-4 Zoning
- Lease Price \$9,750.00 Monthly, NNN