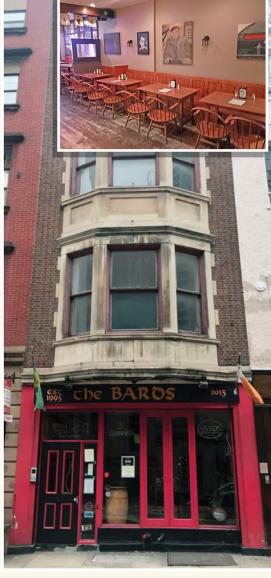

## **PROPERTY HIGHLIGHTS**

- Approximately 2,000 +/- SF on First Floor and Lower Level/Existing Restaurant
- 5 Story Building, Approximately 8,550 SF, Lot Size 18' X 117'
- Liquor License Available for Sale
- Existing Building at High Profile Location (Rittenhouse Square)
- Excellent Pedestrian and Vehicular Traffic
- Close to Major Highways, Center City Business District and I-76, Easily Accessible by many SEPTA Bus Routes
- CMX-4 Zoning
- Lease Price \$9,750.00 Monthly, NNN