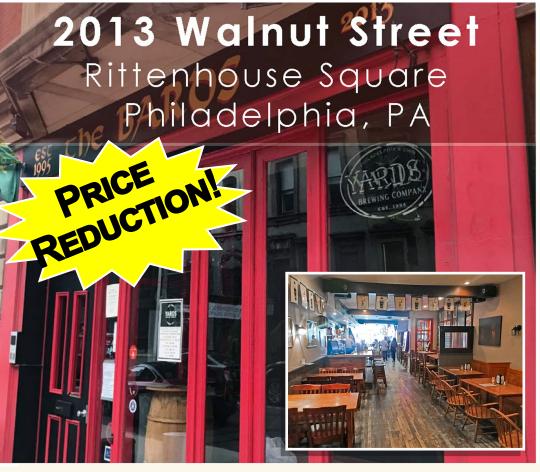

## **PROPERTY HIGHLIGHTS**

- Approximately 2,000 +/- SF on First Floor and Lower Level/Existing Restaurant
- 5 Story Building, Approximately 8,550 SF, Lot Size 18' X 117'
- Liquor License Available for Sale
- Existing Building at High Profile Location (Rittenhouse Square)
- Excellent Pedestrian and Vehicular Traffic
- Close to Major Highways, Center City Business District and I-76, Easily Accessible by many SEPTA Bus Routes
- CMX-4 Zoning
- Lease Price \$9,750.00 Monthly, NNN

## RESTAURANT OPPORTUNITY FOR LEASE