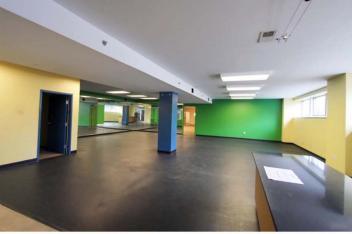

#### PROPERTY HIGHLIGHTS

- 3,783 SF AVAILABLE
- RENOVATED WITH ENERGY EFFICIENT BUILDING SYSTEMS AND MECHANICALS
- ON-SITE PARKING
- SEPTA BUS STOP AT YOUR FRONT DOOR
- STEPS TO TRAIN WHERE YOU CAN RIDE SEPTA'S REGIONAL R-5 RAIL LINE AND AMTRACK'S KEYSTONE SERVICE ACCESSING PHILADELPHIA, HARRISBURG AND NEW YORK
- ENJOY THE CONVENIENCE OF WORKING STEPS AWAY FROM THE FANTASTIC RESTAURANTS AND SHOPPING OF SUBURBAN SQUARE AND ALONG LANCASTER AVENUE