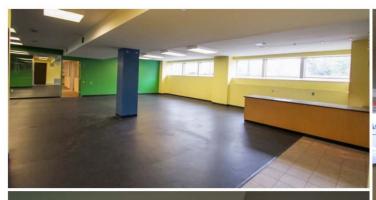

#### PROPERTY HIGHLIGHTS

- 3,783 SF AVAILABLE
- RENOVATED WITH ENERGY EFFICIENT BUILDING SYSTEMS AND MECHANICALS
- ON-SITE PARKING
- SEPTA BUS STOP AT YOUR FRONT DOOR
- STEPS TO TRAIN WHERE YOU CAN RIDE SEPTA'S REGIONAL R-5 RAIL LINE AND AMTRACK'S KEYSTONE SERVICE ACCESSING PHILADELPHIA, HARRISBURG AND NEW YORK
- ENJOY THE CONVENIENCE OF WORKING STEPS AWAY FROM THE FANTASTIC RESTAURANTS AND SHOPPING OF SUBURBAN SQUARE AND ALONG LANCASTER AVENUE