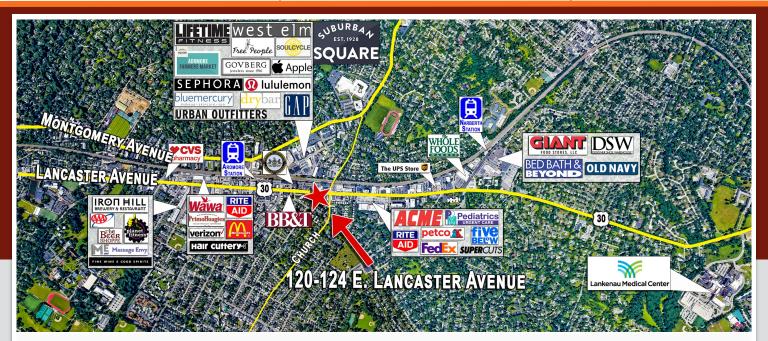

### **LOCATION**

LOCATED IN THE HEART OF ARDMORE'S COMMERCIAL DISTRICT ALONG THE HISTORIC MAIN LINE IN MONTGOMERY COUNTY, PA

#### PROPERTY HIGHLIGHTS

- 3,783 SF AVAILABLE
- RENOVATED WITH ENERGY EFFICIENT BUILDING SYSTEMS AND MECHANICALS
- ON-SITE PARKING
- SEPTA BUS STOP AT YOUR FRONT DOOR
- STEPS TO TRAIN WHERE YOU CAN RIDE SEPTA'S REGIONAL R-5 RAIL LINE AND AMTRACK'S KEYSTONE SERVICE ACCESSING PHILADELPHIA, HARRISBURG AND NEW YORK
- ENJOY THE CONVENIENCE OF WORKING STEPS AWAY FROM THE FANTASTIC RESTAURANTS AND SHOPPING OF SUBURBAN SQUARE AND ALONG LANCASTER AVENUE