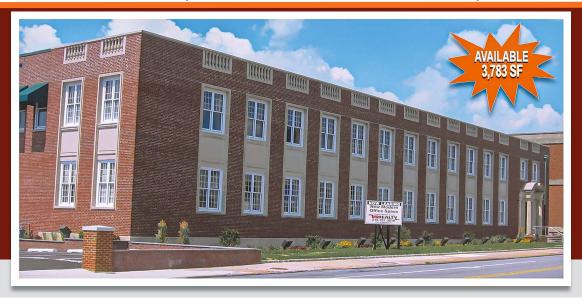

### 120-124 E. LANCASTER AVENUE (RT. 30)

ARDMORE (MONTGOMERY COUNTY), PA

### THE METRO SUBURBAN OFFICE BUILDING

#### PROPERTY HIGHLIGHTS

- 3,783 SF AVAILABLE
- RENOVATED WITH ENERGY EFFICIENT BUILDING SYSTEMS AND MECHANICALS
- ON-SITE PARKING
- SEPTA BUS STOP AT YOUR FRONT DOOR
- STEPS TO TRAIN WHERE YOU CAN RIDE SEPTA'S REGIONAL R-5 RAIL LINE AND AMTRACK'S KEYSTONE SERVICE ACCESSING PHILADELPHIA, HARRISBURG AND NEW YORK
- ENJOY THE CONVENIENCE OF WORKING STEPS AWAY FROM THE FANTASTIC RESTAURANTS AND SHOPPING OF SUBURBAN SQUARE AND ALONG LANCASTER AVENUE