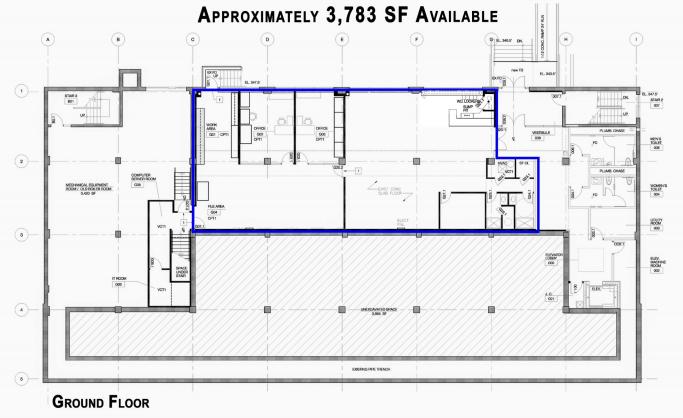

#### PROPERTY HIGHLIGHTS

- 3,783 SF AVAILABLE
- RENOVATED WITH ENERGY EFFICIENT BUILDING SYSTEMS AND MECHANICALS
- ON-SITE PARKING
- SEPTA BUS STOP AT YOUR FRONT DOOR
- STEPS TO TRAIN WHERE YOU CAN RIDE SEPTA'S REGIONAL R-5 RAIL LINE AND AMTRACK'S KEYSTONE SERVICE ACCESSING PHILADELPHIA, HARRISBURG AND NEW YORK
- ENJOY THE CONVENIENCE OF WORKING STEPS AWAY FROM THE FANTASTIC RESTAURANTS AND SHOPPING OF SUBURBAN SQUARE AND ALONG LANCASTER AVENUE