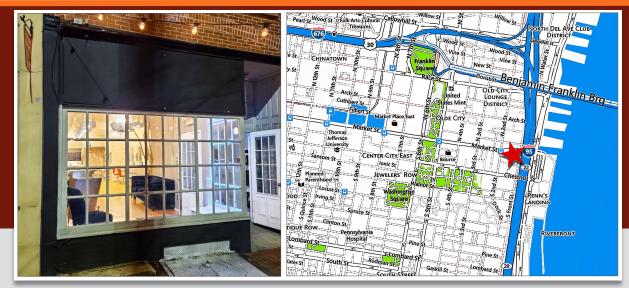

## LOCATION

108 Market Street (Old City) Philadelphia, PA

### **PROPERTY HIGHLIGHTS**

- 2,200 +/- Square Feet on First Floor Plus Lower Level
- Existing Salon at High Profile Location
- Beauty Salon Inventory Sold Separately or as Vacant
- Within Close Proximity of the Waterfront, Philadelphia Historic Sites and Easy Access to the Ben Franklin Bridge
- Excellent Pedestrian and Vehicular Traffic
- Neighbors Include: The Franklin Fountain , Shane Confectionary, Philly Gourmet Steaks and La Famiglia Restaurant