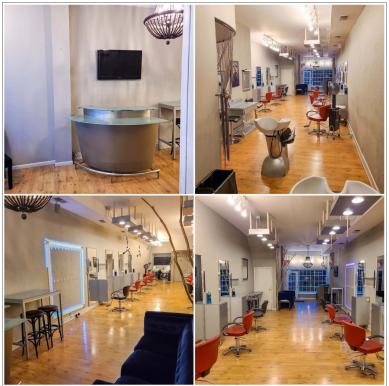

### **PROPERTY HIGHLIGHTS**

- 2,200 +/- Square Feet on First Floor Plus Lower Level
- Existing Salon at High Profile Location
- Beauty Salon Inventory Sold Separately or as Vacant
- Within Close Proximity of the Waterfront, Philadelphia Historic Sites and Easy Access to the Ben Franklin Bridge
- Excellent Pedestrian and Vehicular Traffic
- Neighbors Include: The Franklin Fountain , Shane Confectionary, Philly Gourmet Steaks and La Famiglia Restaurant