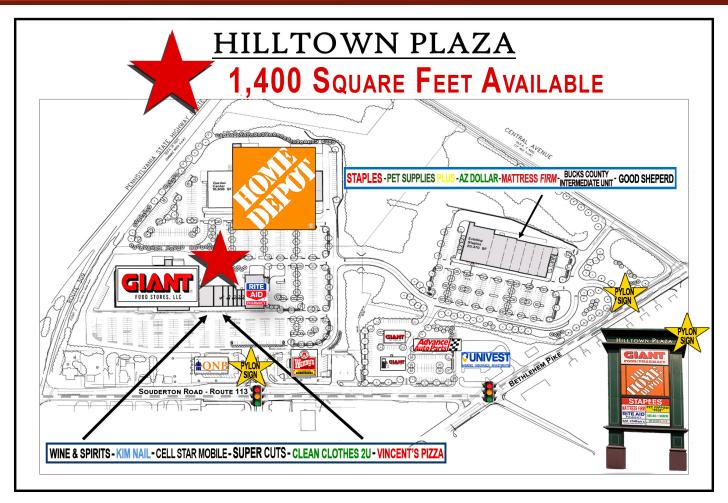

### **HILLTOWN PLAZA - FOR LEASE**

1,400 SQUARE FEET AVAILABLE

## PROPERTY HIGHLIGHTS

- 1,400 SQUARE FEET AVAILABLE
- Located in 330,000 SF Home Depot (Shadow Anchored) & Giant Anchored Shopping Center
- Excellent Exposure on Highly Traveled Route 309 & Route 113

**Gregory R. Bianchi** Vice President T. 215-701-3840 gbianchi@eusrealty.com