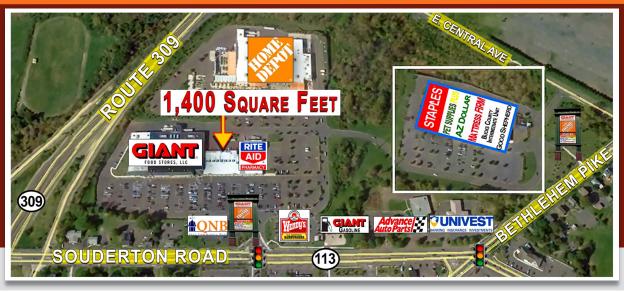

# HILLTOWN PLAZA

**ROUTE 309 & ROUTE 113** SOUDERTON (BUCKS COUNTY), PA

### **HILLTOWN PLAZA - FOR LEASE**

1,400 SQUARE FEET AVAILABLE

## **LOCATION**

Route 309 & Route 113 Souderton (Bucks County), PA

## PROPERTY HIGHLIGHTS

- 1,400 SQUARE FEET AVAILABLE
- Located in 330,000 SF Home Depot (Shadow Anchored) & Giant Anchored Shopping Center
- Excellent Exposure on Highly Traveled Route 309 & Route 113

**Gregory R. Bianchi** Vice President T. 215-701-3840 gbianchi@eusrealty.com