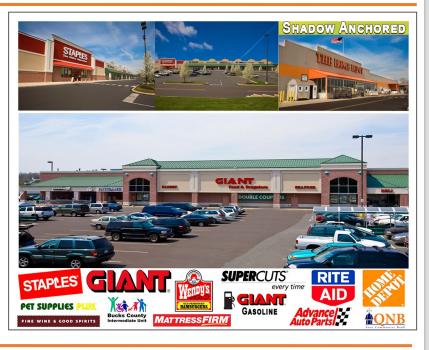

## PROPERTY HIGHLIGHTS

- 1,400 SQUARE FEET AVAILABLE
- Located in 330,000 SF Home Depot (Shadow Anchored) & Giant Anchored Shopping Center
- Excellent Exposure on Highly Traveled Route 309 & Route 113

**Gregory R. Bianchi** Vice President T. 215-701-3840 gbianchi@eusrealty.com