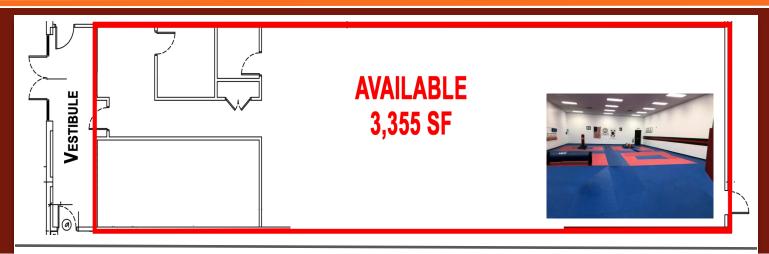

### **PROPERTY HIGHLIGHTS**

- 2,250 SF Hair Salon Available
- 3,355 SF Available
- Ample on Site Parking
- Adjoining 360,000 SF Home Depot Anchored Ashbridge Square & 123 Unit Ashbridge Manor Senior Living Community
- Across from 750,000 SF Wegman's **Anchored Brandywine Center**
- Route 30 Bypass: 51,894 VPD
- Business Route 30: 19,148 VPD