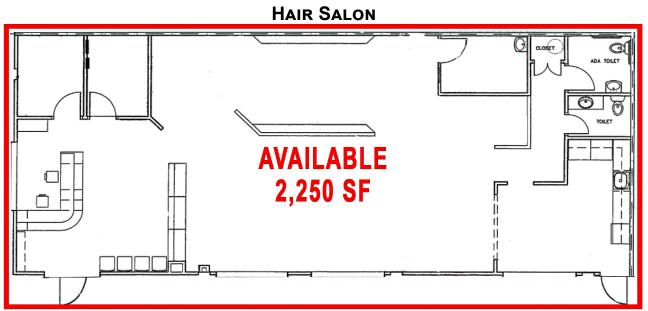

### **PROPERTY HIGHLIGHTS**

- 2,250 SF Hair Salon Available
- 3,355 SF Available
- Ample on Site Parking
- Adjoining 360,000 SF Home Depot Anchored Ashbridge Square & 123 Unit Ashbridge Manor Senior Living Community
- Across from 750,000 SF Wegman's **Anchored Brandywine Center**
- Route 30 Bypass: 51,894 VPD
- Business Route 30: 19,148 VPD