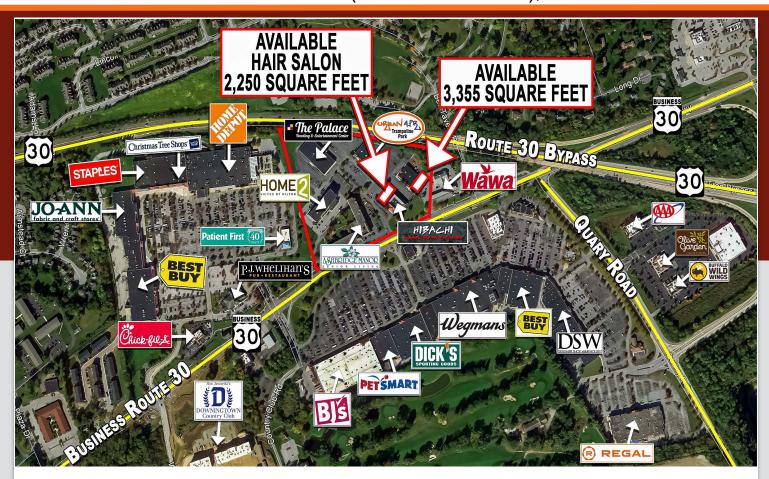

### **PROPERTY HIGHLIGHTS**

- 2,250 SF Hair Salon Available
- 3,355 SF Available
- Ample on Site Parking
- Adjoining 360,000 SF Home Depot Anchored Ashbridge Square & 123 Unit Ashbridge Manor Senior Living Community
- Across from 750,000 SF Wegman's **Anchored Brandywine Center**
- Route 30 Bypass: 51,894 VPD
- Business Route 30: 19,148 VPD