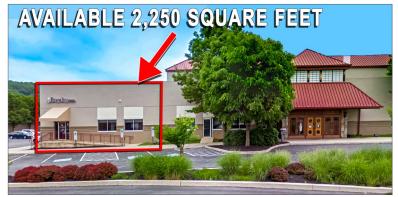

### **PROPERTY HIGHLIGHTS**

- 2,250 SF Hair Salon Available
- 3,355 SF Available
- Ample on Site Parking
- Adjoining 360,000 SF Home Depot Anchored Ashbridge Square & 123 Unit Ashbridge Manor Senior Living Community
- Across from 750,000 SF Wegman's **Anchored Brandywine Center**
- Route 30 Bypass: 51,894 VPD
- Business Route 30: 19,148 VPD