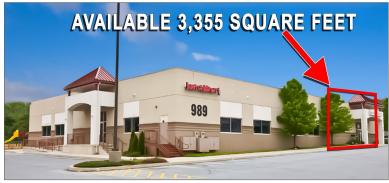

### **PROPERTY HIGHLIGHTS**

- 2,250 SF Hair Salon Available
- 3,355 SF Available
- Ample on Site Parking
- Adjoining 360,000 SF Home Depot Anchored Ashbridge Square & 123 Unit Ashbridge Manor Senior Living Community
- Across from 750,000 SF Wegman's **Anchored Brandywine Center**
- Route 30 Bypass: 51,894 VPD
- Business Route 30: 19,148 VPD