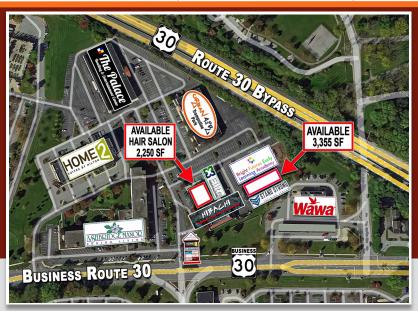

## ASHBRIDGE COMMONS

ROUTE 30 & ROUTE 30 BYPASS DOWNINGTOWN (CHESTER COUNTY), PA

## 2 AVAILABILITIES - FOR LEASE

### **LOCATION**

Route 30 & Route 30 Bypass Downingtown (Chester County), PA

### **PROPERTY HIGHLIGHTS**

- 2,250 SF Hair Salon Available
- 3,355 SF Available
- Ample on Site Parking
- Adjoining 360,000 SF Home Depot Anchored Ashbridge Square & 123 Unit Ashbridge Manor Senior Living Community
- Across from 750,000 SF Wegman's **Anchored Brandywine Center**
- Route 30 Bypass: 51,894 VPD
- Business Route 30: 19,148 VPD