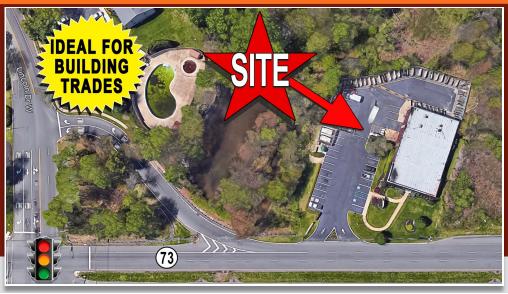

### **DESCRIPTION**

15,400 SF +/- Highly Visible Building for Lease on Heavily Traveled Route 73. Easy access to Route 70 and Approximately 1.25 Miles to the New Jersey Turnpike and 1.8 miles to I-295.

#### PROPERTY HIGHLIGHTS

• Building Size: 15,400 SF (Two Levels)

• Lot Size: 0.5 Acres

Real Estate Taxes: \$29,279.75

• Zoning: I-Industry

• Heavy Power, Wet Sprinklers, Central HVAC

• One Loading Dock, One Drive-In Door

• Floor Load Capacity 300 LBS PSF

• Traffic Count of 52,656 VPD