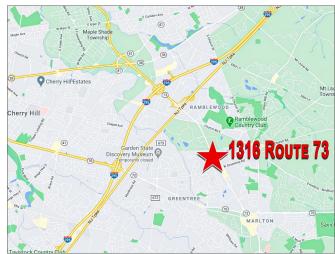

## 1316 ROUTE 73

## MOUNT LAUREL (BURLINGTON COUNTY), NJ

### **DESCRIPTION**

15,400 SF +/- Highly Visible Building for Lease on Heavily Traveled Route 73. Easy access to Route 70 and Approximately 1.25 Miles to the New Jersey Turnpike and 1.8 miles to I-295.