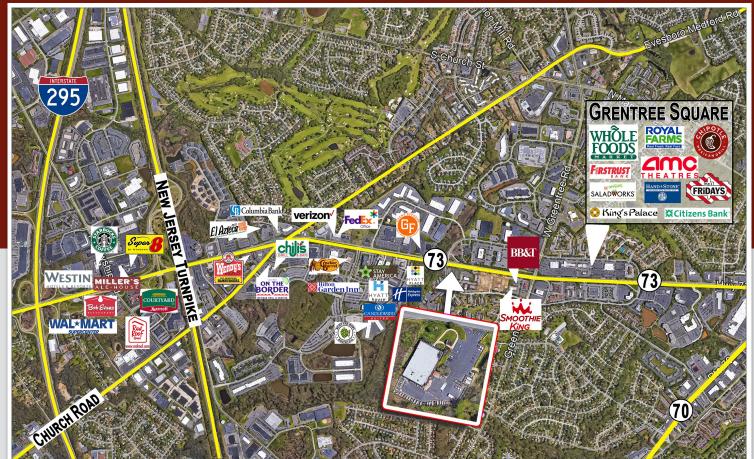

### **DESCRIPTION**

15,400 SF +/- Highly Visible Building for Lease on Heavily Traveled Route 73. Easy access to Route 70 and Approximately 1.25 Miles to the New Jersey Turnpike and 1.8 miles to I-295.