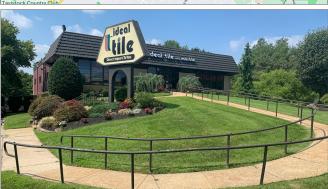

### **DESCRIPTION**

15,400 SF +/- Highly Visible Building for Lease on Heavily Traveled Route 73. Easy access to Route 70 and Approximately 1.25 Miles to the New Jersey Turnpike and 1.8 miles to I-295.

#### PROPERTY HIGHLIGHTS

• Building Size: 15,400 SF (Two Levels)

• Lot Size: 0.5 Acres

Real Estate Taxes: \$29,279.75

• Zoning: I-Industry

• Heavy Power, Wet Sprinklers, Central HVAC

• One Loading Dock, One Drive-In Door