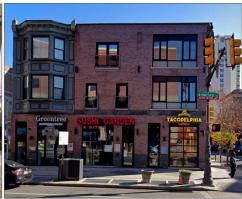

### **423-427 SOUTH BROAD STREET**

(S. Broad Street and Lombard Street) - Philadelphia, PA

### **LOCATION**

423-427 South Broad Street (S. Broad Street & Lombard Street) Philadelphia, PA

#### PROPERTY HIGHLIGHTS

- Income Producing Property
- 3 Story Building, 8,547 SF Building, 4,876 SF Lot
- 2 Retail Units, 1 Office, 8 Residential Units
- Existing Building at High Profile Location
- Public Transportation to the Doorstop
- Excellent Pedestrian and Vehicular Traffic
- Close to Major Highways I676 and I76, Center City Business District, Easily Accessible by many SEPTA Bus Routes
- Zoned CMX4