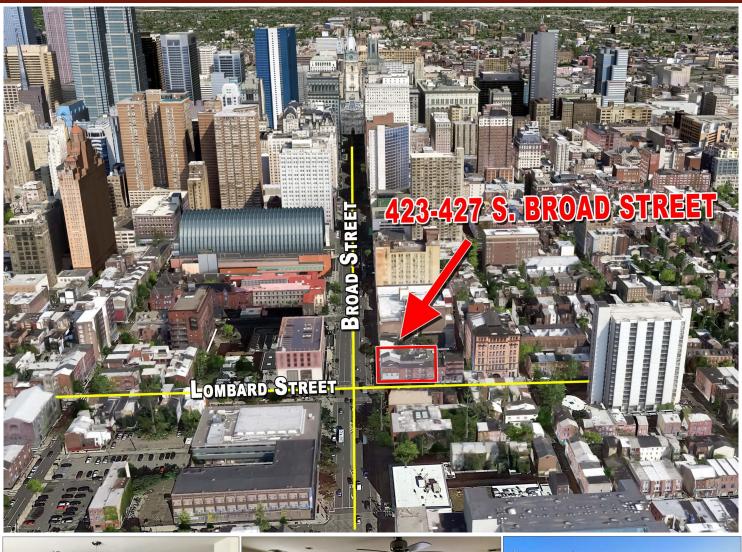

### **LOCATION**

423-427 South Broad Street (S. Broad Street & Lombard Street) Philadelphia, PA