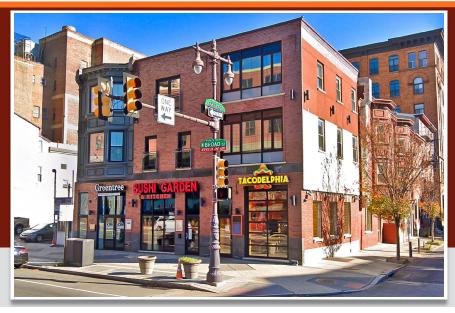

### **423-427 SOUTH BROAD STREET**

(S. Broad Street and Lombard Street) - Philadelphia, PA

### **LOCATION**

423-427 South Broad Street (S. Broad Street & Lombard Street) Philadelphia, PA

#### PROPERTY HIGHLIGHTS

- Income Producing Property
- 3 Story Building, 8,547 SF Building, 4,876 SF Lot
- 2 Retail Units, 1 Office, 8 Residential Units
- Existing Building at High Profile Location
- Public Transportation to the Doorstop
- Excellent Pedestrian and Vehicular Traffic
- Close to Major Highways I676 and I76, Center City Business District, Easily Accessible by many SEPTA Bus Routes
- Zoned CMX4